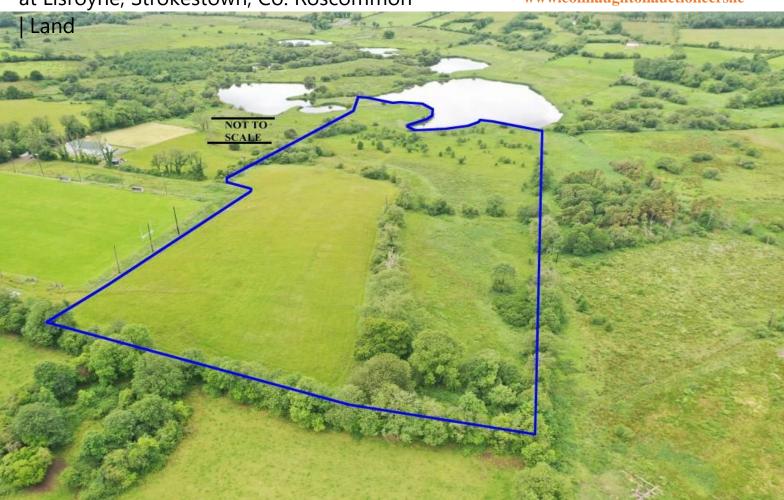

## For Sale

c. 15.12 Acres With Full Planning Permission For 40 Bed Nursing Home & 8 No. Retirement Cottages at Lisroyne, Strokestown, Co. Roscommon

## Price on Application

Prime property to come on the open market comprising c. 15.12 Acres of elevated lands adjacent the town of Strokestown with fantastic views overlooking Lough Lea. The lands have the benefit of Full Planning Permission for a 40 Bedroom Nursing Home and 8 No. Semi Detached Retirement Cottages and associated works under planning references 10/426 & 15/3033, Roscommon County Council.