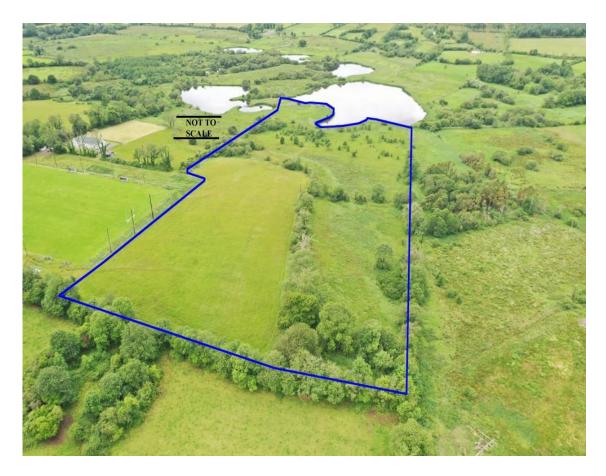

## For Sale

c. 15.12 Acres With Full Planning Permission For 40 Bed Nursing Home & 8 No. Retirement Cottages at Lisroyne, Strokestown, Co. Roscommon

## Price on Application

Prime property to come on the open market comprising c. 15.12 Acres of elevated lands adjacent the town of Strokestown with fantastic views overlooking Lough Lea. The lands have the benefit of Full Planning Permission for a 40 Bedroom Nursing Home and 8 No. Semi Detached Retirement Cottages and associated works under planning references 10/426 & 15/3033, Roscommon County Council.