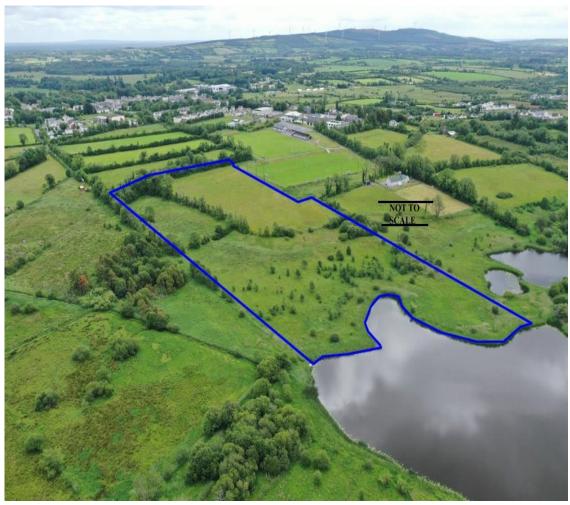

## For Sale

c. 15.12 Acres With Full Planning Permission For 40 Bed Nursing Home & 8 No. Retirement Cottages at Lisroyne, Strokestown, Co. Roscommon

## Price on Application

Prime property to come on the open market comprising c. 15.12 Acres of elevated lands adjacent the town of Strokestown with fantastic views overlooking Lough Lea. The lands have the benefit of Full Planning Permission for a 40 Bedroom Nursing Home and 8 No. Semi Detached Retirement Cottages and associated works under planning references 10/426 & 15/3033, Roscommon County Council.