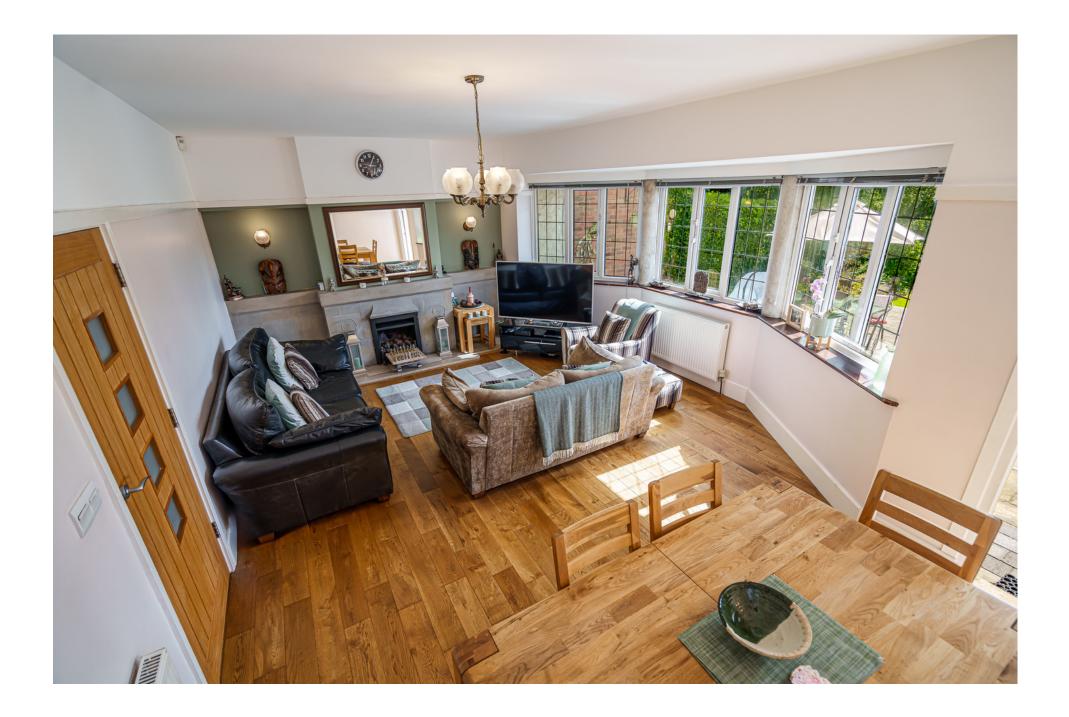

### WORK, REST AND PLAY

At the rear of the ground floor, an expansive family room invites you in with its leaded bay window, supported by elegant marble pillars. The room exudes comfort and style, centered around a captivating fireplace, and extends its embrace to the outdoors through patio doors that open up to the meticulously landscaped rear garden.