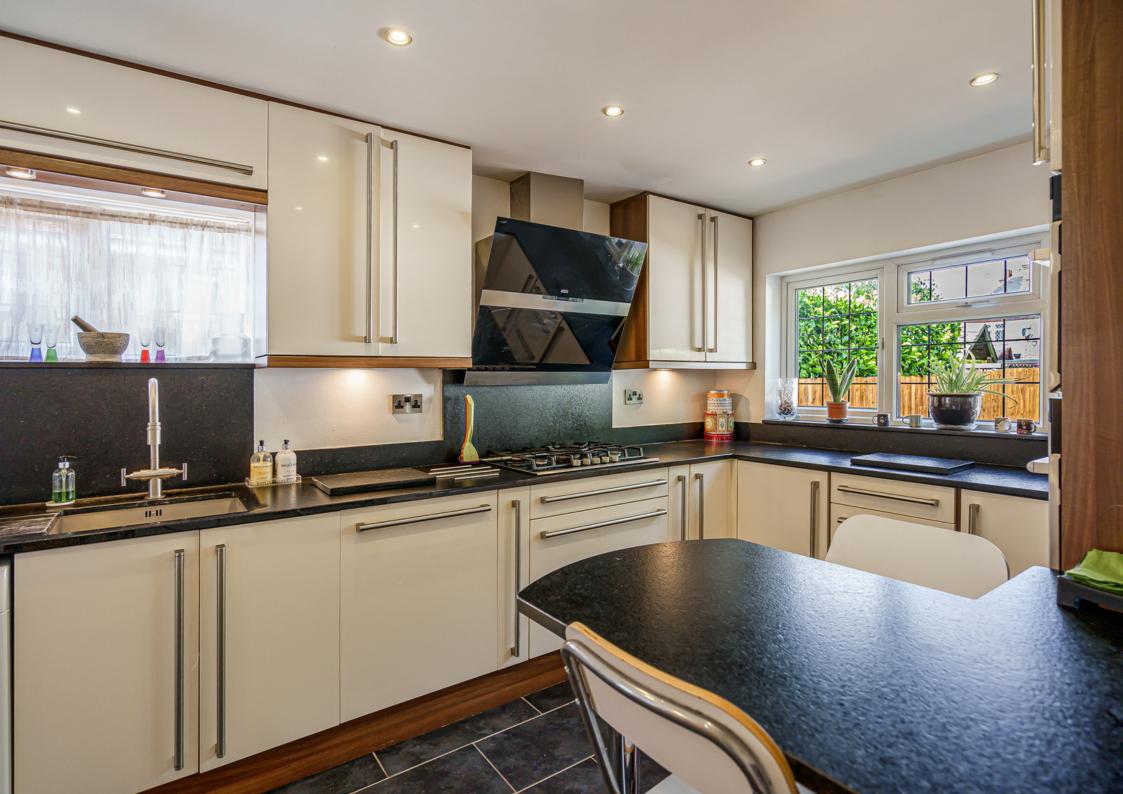

### WINE AND DINE

The heart of the home, a thoughtfully designed fitted breakfast kitchen, beckons with its range of top-of-the-line Siemens appliances and a striking Franke extraction hood. Adjacent to the kitchen is a conveniently situated downstairs WC, complete with a renovated suite.