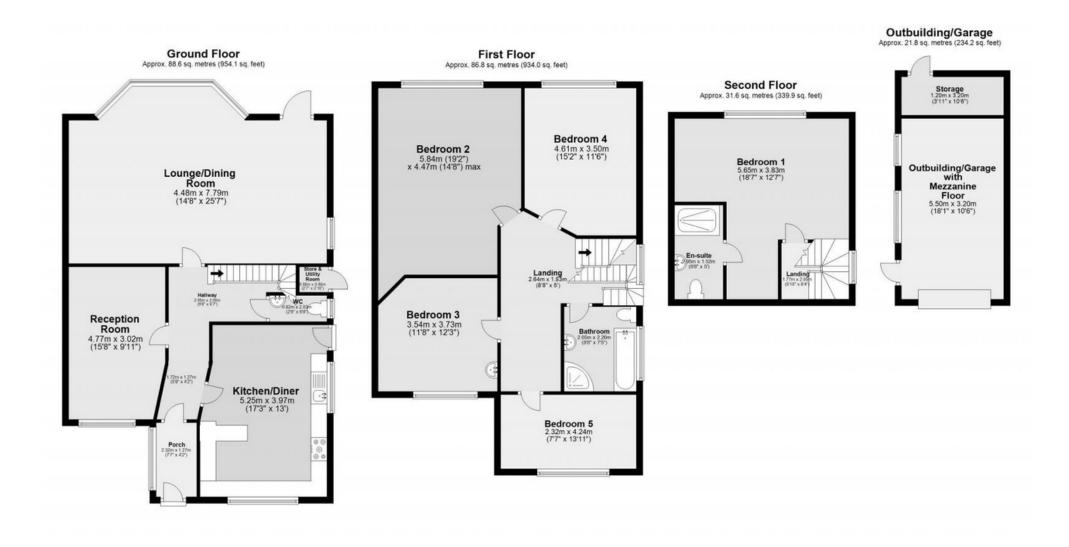

#### FIRST IMPRESSIONS

Welcome to this exquisite five-bedroom semi-detached home nestled in the charming neighborhood of Oadby, Leicester. As you step into the property, you're greeted by a spacious hallway that sets the tone for the elegance that awaits you.

The main level boasts a cozy snug area adorned with a captivating brick fireplace, perfectly complemented by the warmth of engineered oak flooring.

### WORK, REST AND PLAY

At the rear of the ground floor, an expansive family room invites you in with its leaded bay window, supported by elegant marble pillars. The room exudes comfort and style, centered around a captivating fireplace, and extends its embrace to the outdoors through patio doors that open up to the meticulously landscaped rear garden.

### WINE AND DINE

The heart of the home, a thoughtfully designed fitted breakfast kitchen, beckons with its range of top-of-the-line Siemens appliances and a striking Franke extraction hood. Adjacent to the kitchen is a conveniently situated downstairs WC, complete with a renovated suite.

## TIME FOR BED

Moving to the first floor, you'll find four well-appointed bedrooms. One of these bedrooms currently serves as a versatile home office, meeting the demands of modern living. The family bathroom on this level is a testament to luxury, meticulously renovated to feature a high-standard four-piece suite that offers relaxation and rejuvenation.

The top floor of this home holds a pleasant surprise – a generously sized bedroom with full-height ceilings that create an airy, open ambiance. This bedroom is accompanied by its own ensuite, adding a touch of exclusivity and convenience to the living space.

#### STEP OUTSIDE

Stepping outside, you're greeted by a large driveway that seamlessly blends into the surrounding mature greenery, ensuring both privacy and charm. The garage is a space of endless possibilities, featuring a mezzanine floor that can effortlessly transform into additional storage or a functional home office, gym, or studio.