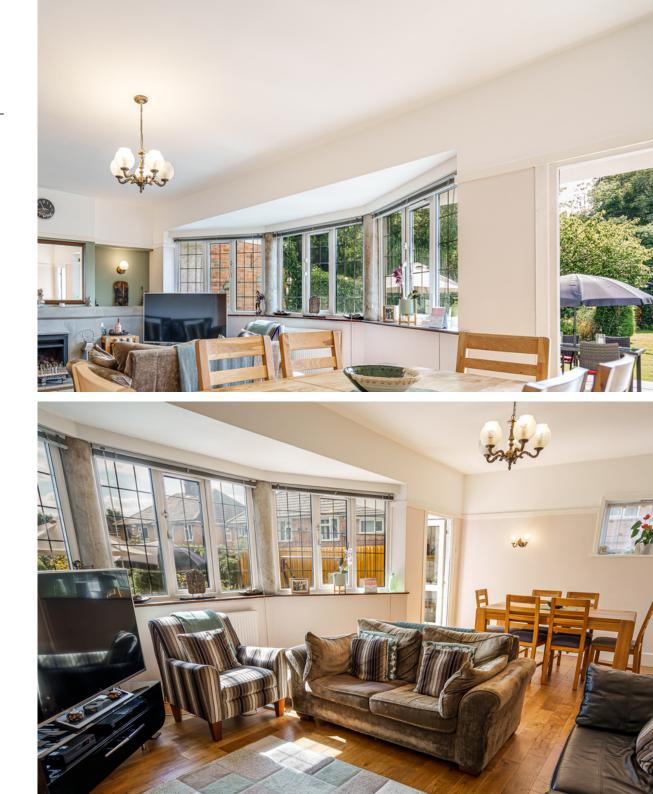

### WORK, REST AND PLAY

At the rear of the ground floor, an expansive family room invites you in with its leaded bay window, supported by elegant marble pillars. The room exudes comfort and style, centered around a captivating fireplace, and extends its embrace to the outdoors through patio doors that open up to the meticulously landscaped rear garden.