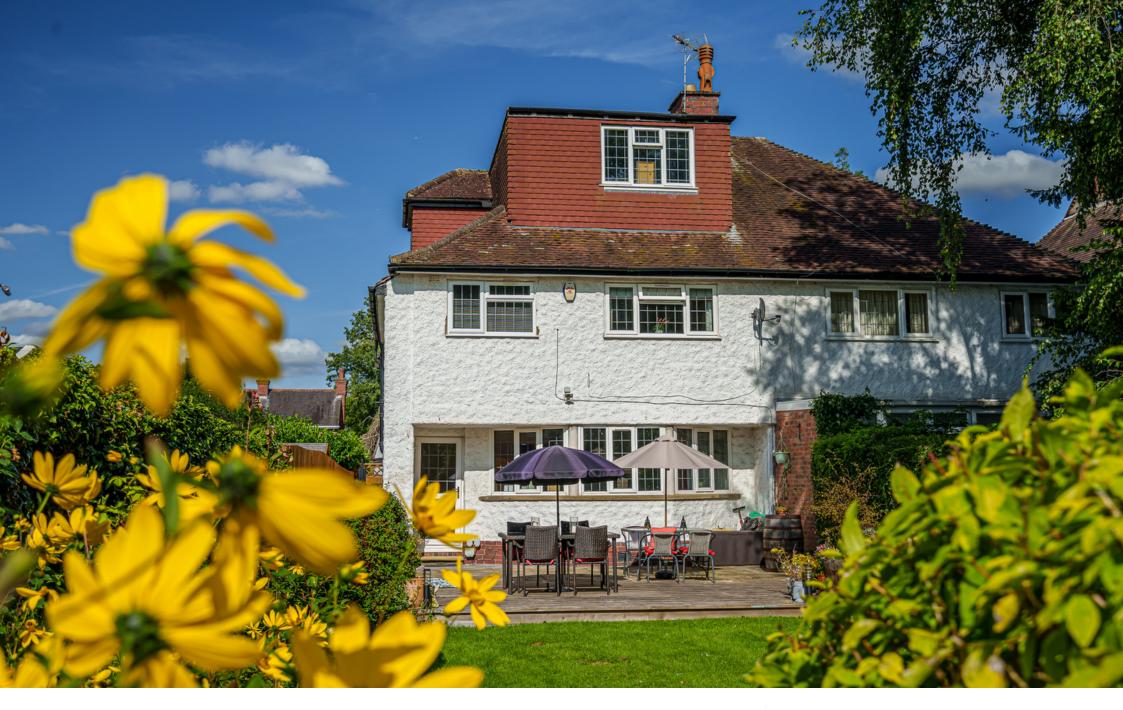

The jewel of this property is the expansive 100ft landscaped rear garden. Lush shrubbery, vibrant foliage, and stately trees come together to create a haven of natural beauty. A well-appointed patio area, accented by inset lighting, provides an idyllic spot for relaxation, basking in the sun of the south-facing garden. Further along the garden, an additional hardstanding area presents itself, perfect for sheds or even a custom-built timber structure.

### WORK, REST AND PLAY

At the rear of the ground floor, an expansive family room invites you in with its leaded bay window, supported by elegant marble pillars. The room exudes comfort and style, centered around a captivating fireplace, and extends its embrace to the outdoors through patio doors that open up to the meticulously landscaped rear garden.