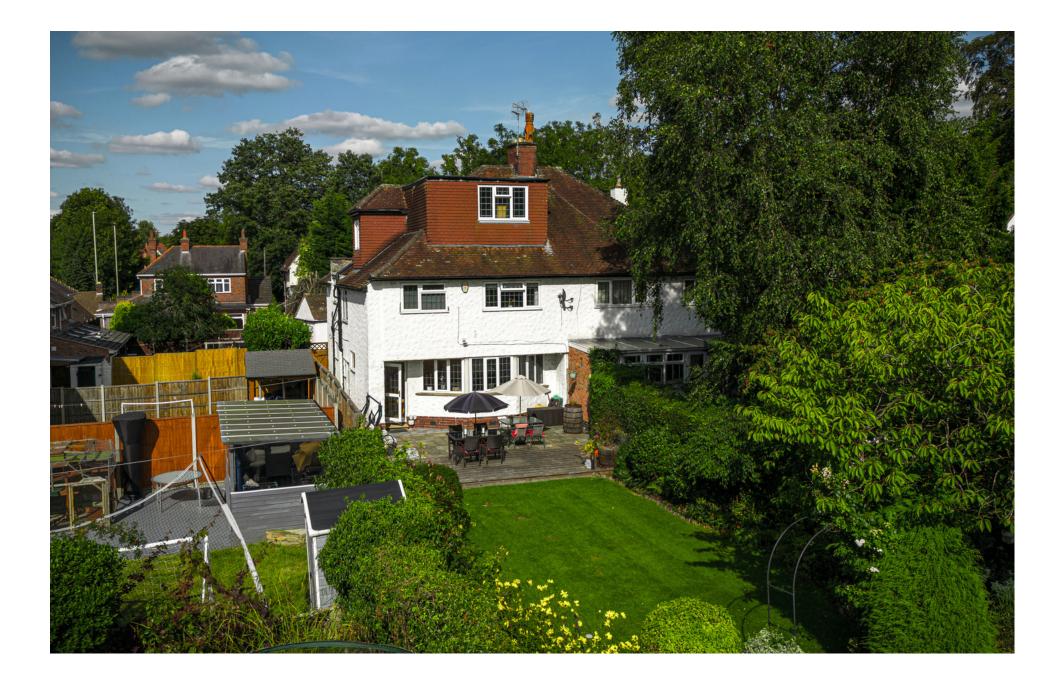

### WORK, REST AND PLAY

At the rear of the ground floor, an expansive family room invites you in with its leaded bay window, supported by elegant marble pillars. The room exudes comfort and style, centered around a captivating fireplace, and extends its embrace to the outdoors through patio doors that open up to the meticulously landscaped rear garden.

The jewel of this property is the expansive 100ft landscaped rear garden. Lush shrubbery, vibrant foliage, and stately trees come together to create a haven of natural beauty. A well-appointed patio area, accented by inset lighting, provides an idyllic spot for relaxation, basking in the sun of the south-facing garden. Further along the garden, an additional hardstanding area presents itself, perfect for sheds or even a custom-built timber structure.