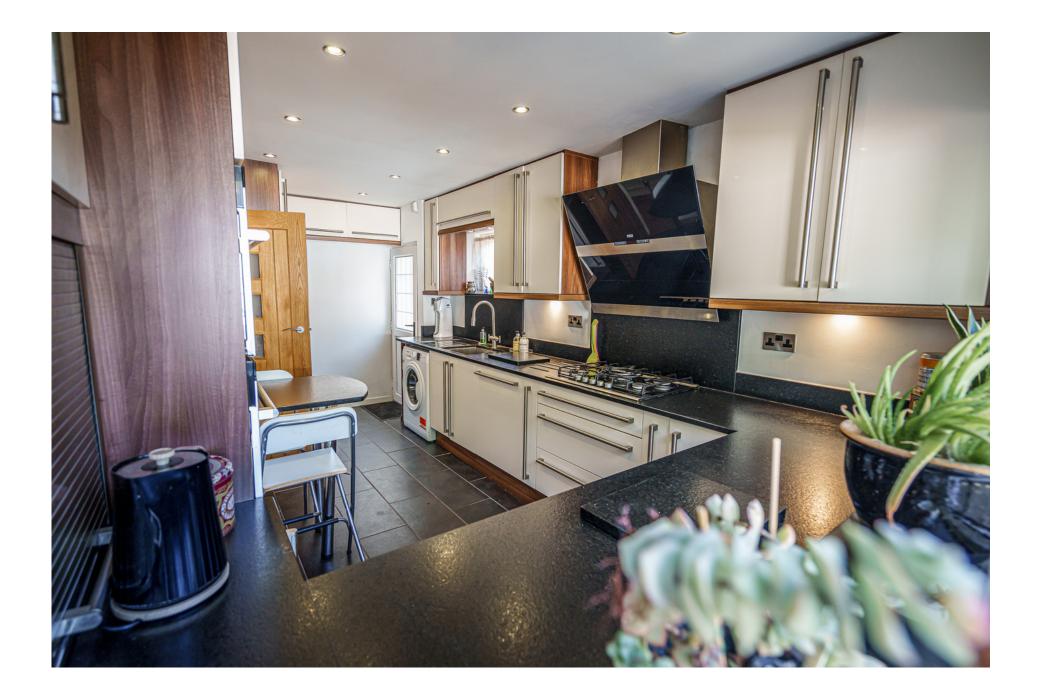

### WINE AND DINE

The heart of the home, a thoughtfully designed fitted breakfast kitchen, beckons with its range of top-of-the-line Siemens appliances and a striking Franke extraction hood. Adjacent to the kitchen is a conveniently situated downstairs WC, complete with a renovated suite.