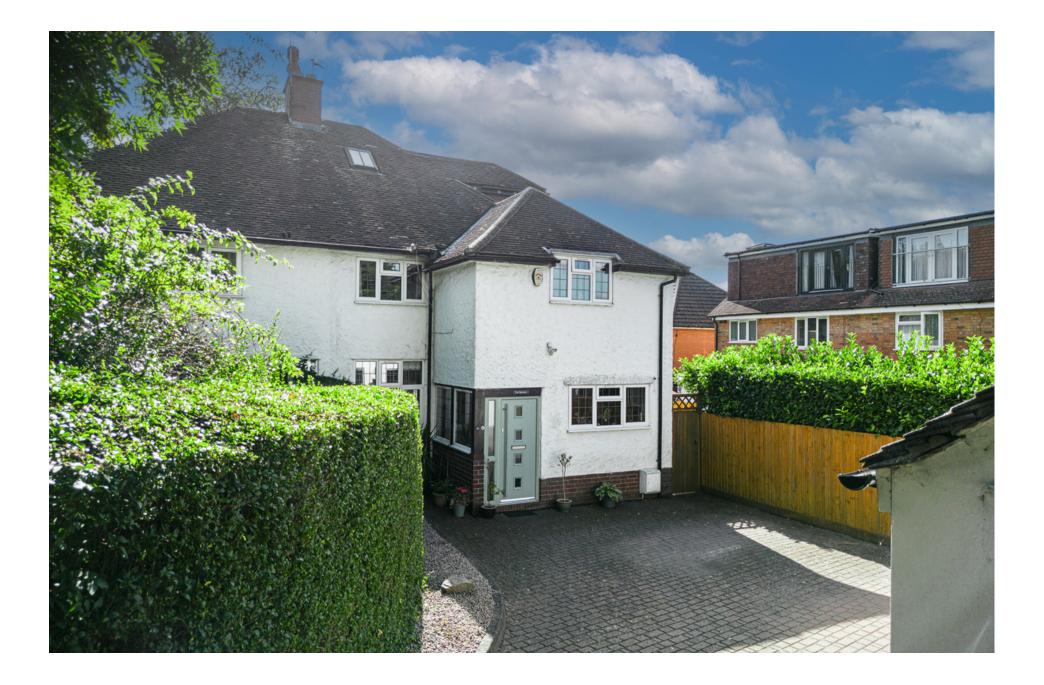

#### STEP OUTSIDE

Stepping outside, you're greeted by a large driveway that seamlessly blends into the surrounding mature greenery, ensuring both privacy and charm. The garage is a space of endless possibilities, featuring a mezzanine floor that can effortlessly transform into additional storage or a functional home office, gym, or studio.