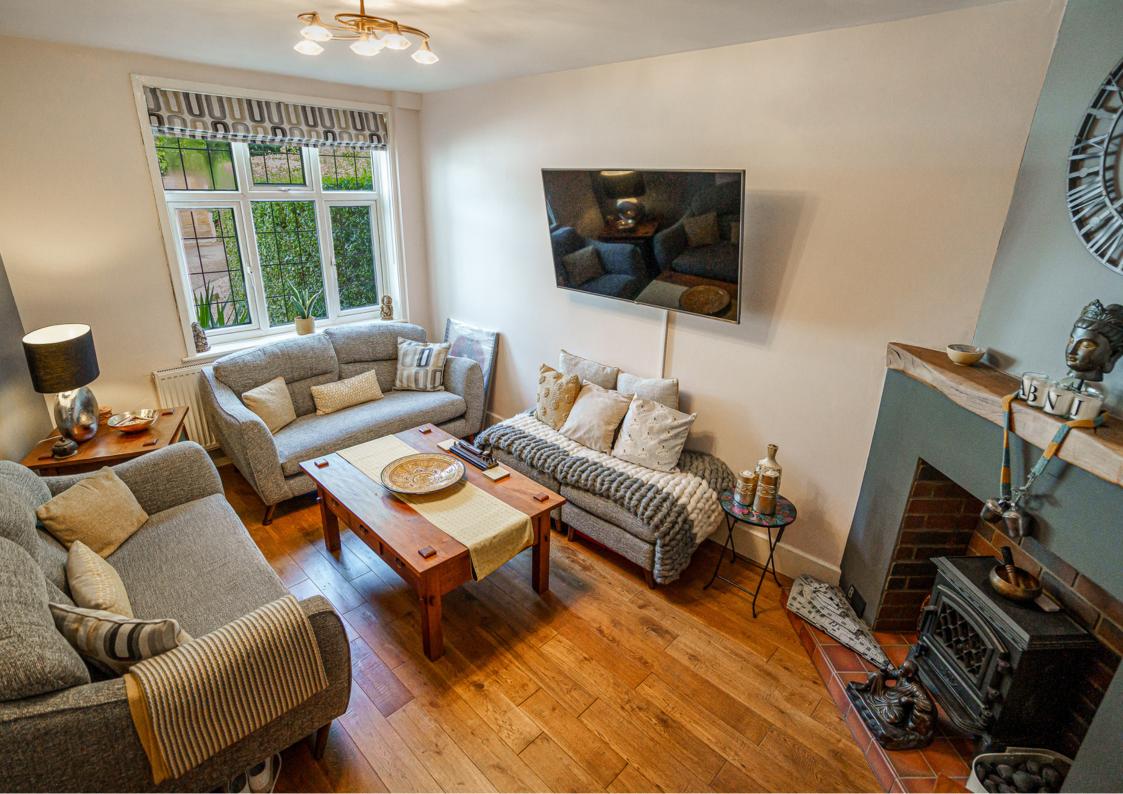

The main level boasts a cozy snug area adorned with a captivating brick fireplace, perfectly complemented by the warmth of engineered oak flooring.