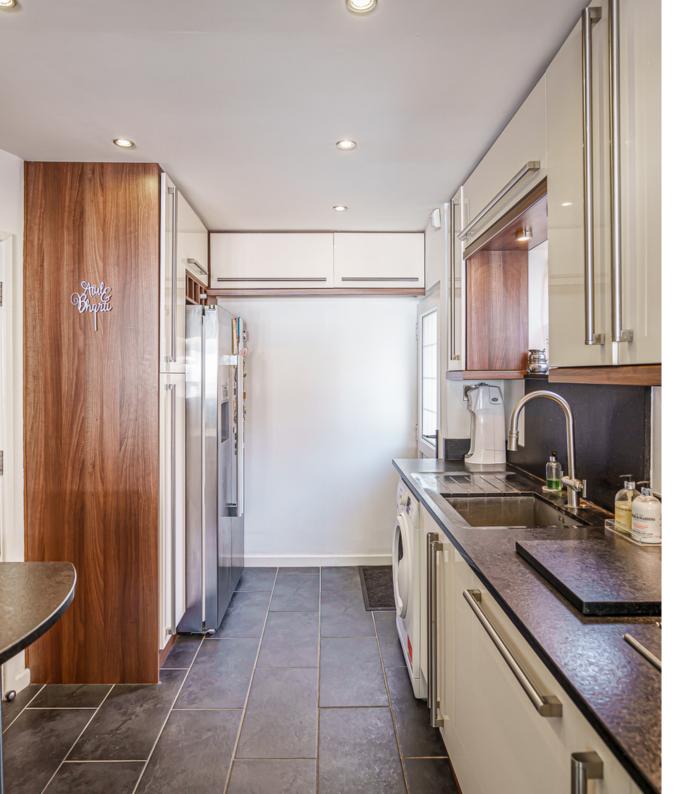

### WINE AND DINE

The heart of the home, a thoughtfully designed fitted breakfast kitchen, beckons with its range of top-of-the-line Siemens appliances and a striking Franke extraction hood. Adjacent to the kitchen is a conveniently situated downstairs WC, complete with a renovated suite.