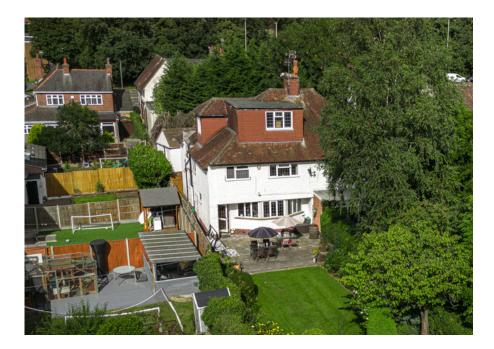

The jewel of this property is the expansive 100ft landscaped rear garden. Lush shrubbery, vibrant foliage, and stately trees come together to create a haven of natural beauty. A well-appointed patio area, accented by inset lighting, provides an idyllic spot for relaxation, basking in the sun of the south-facing garden. Further along the garden, an additional hardstanding area presents itself, perfect for sheds or even a custom-built timber structure.