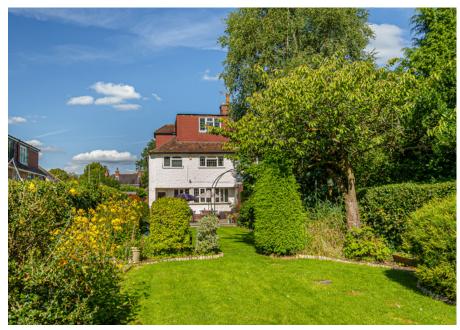

The jewel of this property is the expansive 100ft landscaped rear garden. Lush shrubbery, vibrant foliage, and stately trees come together to create a haven of natural beauty. A well-appointed patio area, accented by inset lighting, provides an idyllic spot for relaxation, basking in the sun of the south-facing garden. Further along the garden, an additional hardstanding area presents itself, perfect for sheds or even a custom-built timber structure.