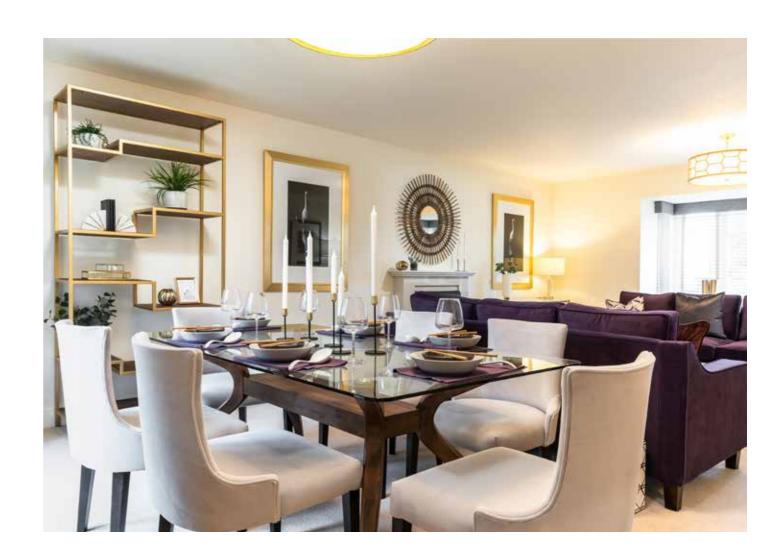

# Just imagine time with the grandkids...

Sitting alongside the kitchen in the heart of your home, the generous lounge and dining area features large windows and a balcony that welcomes the natural warmth and light of the Warwickshire sun.

Storage is carefully considered and cleverly concealed, whilst widened doorways and flexible open-plan living areas help to create a sense of space and serenity, ensuring ease of access.

9