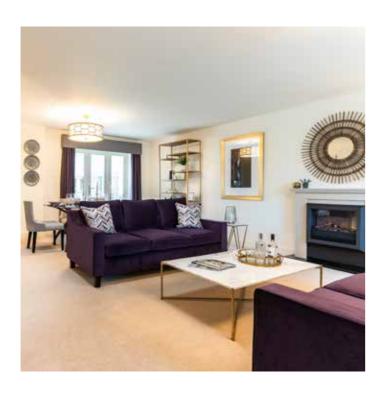

# Just imagine time with the grandkids...

Sitting alongside the kitchen in the heart of your home, the generous lounge and dining area features large windows and a balcony that welcomes the natural warmth and light of the Warwickshire sun.

Storage is carefully considered and cleverly concealed, whilst widened doorways and flexible open-plan living areas help to create a sense of space and serenity, ensuring ease of access.

9