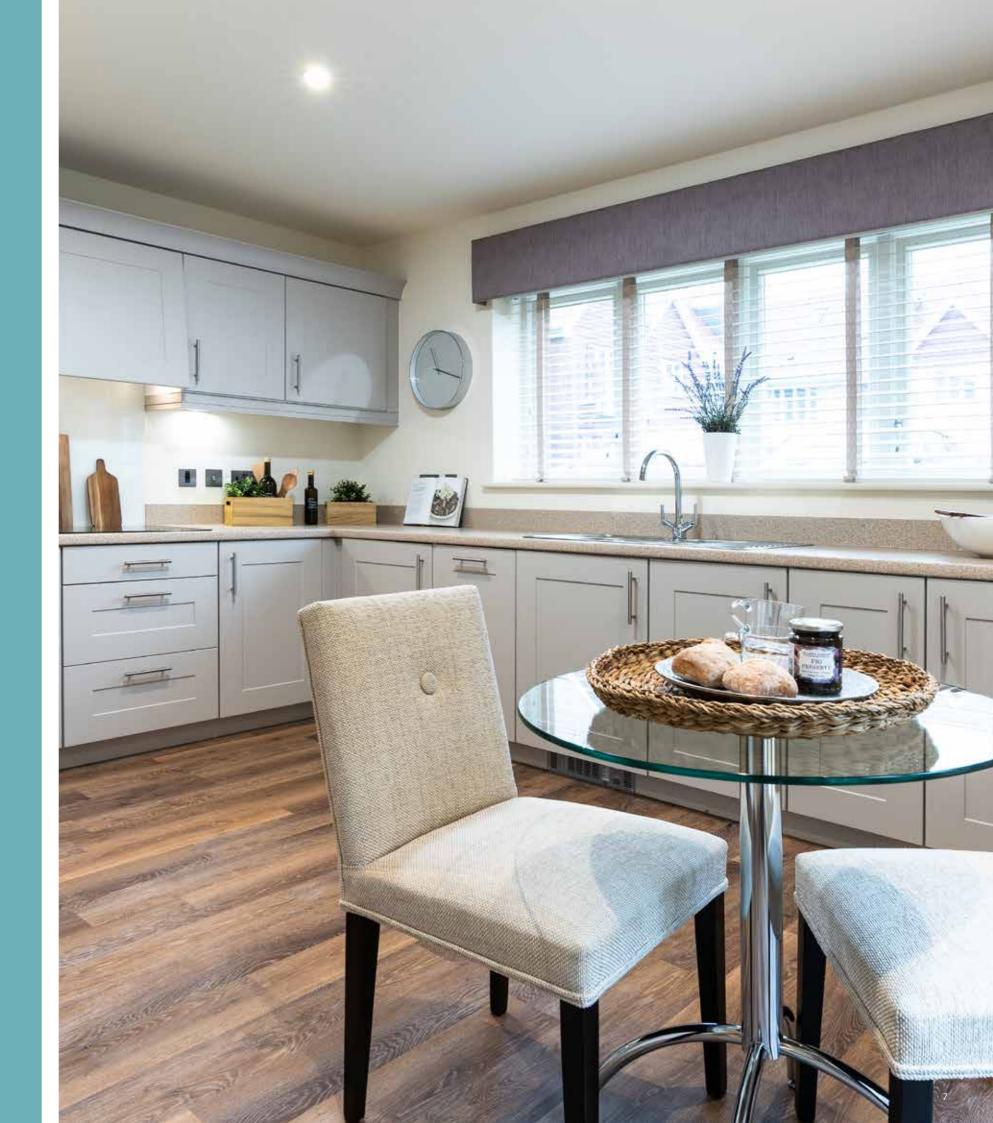

# Just imagine having the space to create...

We understand that your kitchen is the heart of your home.
That's why we've gone to great lengths to make sure that it's not only practical, but extremely stylish - somewhere you'll love spending time.

Making the best use of space and natural light, all of our designer kitchens are built to the highest specification. Whatever your property type, we give you the choice of fixtures and fittings. You want composite stone worktops? No problem. An electric double oven? Consider it done.

#### **Details:**

High-quality fitted units and work surfaces throughout Glass splashback to hob

Soft-close doors and drawers

Fan-assisted oven

Safe induction hob

Dishwasher

Integrated washer-dryer

Eve-level fridge with freezer

Peramic tile or Karndean woodstrip flooring

LED lighting

YOUR LIVING ROOM