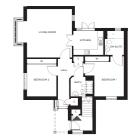

## Apartment types

#### The Blake

There are 24 Blake apartments, ranging from 535 ft<sup>2</sup> (50 m<sup>2</sup>) to 641 ft<sup>2</sup> (60 m<sup>2</sup>).