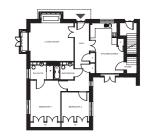

## Apartment types

#### The Bronte

There are 6 Bronte apartments, ranging from 1,206 ft<sup>2</sup> (112 m<sup>2</sup>) to 1,310 ft<sup>2</sup> (122 m<sup>2</sup>).