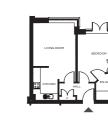

## Apartment types

#### The Christie

There are 2 Christie apartments, one 821 ft<sup>2</sup> (76 m<sup>2</sup>) the other 831 ft<sup>2</sup> (77 m<sup>2</sup>).