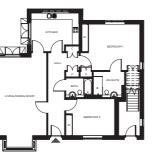

Penthouse

There are 6 Penthouse apartments, ranging from 1,995 ft<sup>2</sup> (185 m<sup>2</sup>) to 2,367 ft<sup>2</sup> (220 m<sup>2</sup>).

There are 20 Village Centre apartments, ranging from 471 ft<sup>2</sup>