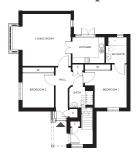

## Apartment types

The Cromwell

The Blake

There are 3 Cromwell apartments, ranging from 548 ft<sup>2</sup> (51 m<sup>2</sup>) to 578 ft<sup>2</sup> (54 m<sup>2</sup>).

There are 9 Blake apartments, ranging from 525 ft<sup>2</sup> (49 m<sup>2</sup>) to 596 ft<sup>2</sup> (55 m<sup>2</sup>).

The Bronte

There are 11 Nelson apartments, ranging from 1,082 ft<sup>2</sup> (101 m<sup>2</sup>) to 1,161 ft<sup>2</sup> (108 m<sup>2</sup>).

The Churchill

### Village Centre

There are 2 Bronte

1,207 ft<sup>2</sup> (112 m<sup>2</sup>) the

other 1,215 ft<sup>2</sup> (113 m<sup>2</sup>).

apartments, one

There are 6 Churchill apartments, ranging from 1,271 ft<sup>2</sup> (118 m<sup>2</sup>) to 1,398 ft<sup>2</sup> (130 m<sup>2</sup>).

Penthouse

There are 6 Penthouse apartments, ranging from 1,995 ft<sup>2</sup> (185 m<sup>2</sup>) to 2,367 ft<sup>2</sup> (220 m<sup>2</sup>).

There are 20 Village Centre apartments, ranging from 471 ft<sup>2</sup>

(44 m<sup>2</sup>) to 857 ft<sup>2</sup> (80 m<sup>2</sup>).

Ask a Village detailed cottage and

illustrative purposes

The Newton

There are 8 Newton apartments, ranging from 828 ft<sup>2</sup> (77 m<sup>2</sup>) to 937 ft<sup>2</sup> (87 m<sup>2</sup>).

#### The Darwin

There are 10 Darwin apartments, ranging from 1,058 ft<sup>2</sup> (98 m<sup>2</sup>) to 1,229 ft<sup>2</sup> (114 m<sup>2</sup>).

#### Assisted Living

There are 12 Assisted Living apartments, ranging from 500 ft<sup>2</sup> (46 m<sup>2</sup>) to 945 ft<sup>2</sup> (88 m<sup>2</sup>). The Shakespeare

There are 6 Shakespeare apartments, ranging from 915 ft<sup>2</sup> (85 m<sup>2</sup>) to 1,021 ft<sup>2</sup> (95 m<sup>2</sup>).

#### The Byron

There are 2 The Byron apartments, one 1,275 ft<sup>2</sup> (118 m<sup>2</sup>) the other 1,319 ft<sup>2</sup> (123 m<sup>2</sup>).

#### Panorama

There are 11 Panorama apartments, ranging from 1,071 ft<sup>2</sup> (100 m<sup>2</sup>) to 1,622 ft<sup>2</sup> (151 m<sup>2</sup>).