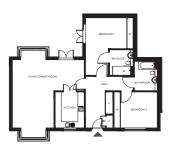

## Apartment types

The Cromwell

The Blake

There are 3 Cromwell apartments, ranging from 548 ft<sup>2</sup> (51 m<sup>2</sup>) to 578 ft<sup>2</sup> (54 m<sup>2</sup>).

There are 9 Blake apartments, ranging from 525 ft<sup>2</sup> (49 m<sup>2</sup>) to 596 ft<sup>2</sup> (55 m<sup>2</sup>).

The Bronte

There are 11 Nelson apartments, ranging from 1,082 ft<sup>2</sup> (101 m<sup>2</sup>) to 1,161 ft<sup>2</sup> (108 m<sup>2</sup>).

The Churchill

### Village Centre

There are 2 Bronte

1,207 ft<sup>2</sup> (112 m<sup>2</sup>) the

other 1,215 ft<sup>2</sup> (113 m<sup>2</sup>).

apartments, one

There are 6 Churchill apartments, ranging from 1,271 ft<sup>2</sup> (118 m<sup>2</sup>) to 1,398 ft<sup>2</sup> (130 m<sup>2</sup>).

Penthouse

There are 6 Penthouse apartments, ranging from 1,995 ft<sup>2</sup> (185 m<sup>2</sup>) to 2,367 ft<sup>2</sup> (220 m<sup>2</sup>).

There are 20 Village Centre apartments, ranging from 471 ft<sup>2</sup>

(44 m<sup>2</sup>) to 857 ft<sup>2</sup> (80 m<sup>2</sup>).

Ask a Village detailed cottage and

illustrative purposes

The Newton

There are 8 Newton apartments, ranging from 828 ft<sup>2</sup> (77 m<sup>2</sup>) to 937 ft<sup>2</sup> (87 m<sup>2</sup>).

#### The Darwin

There are 10 Darwin apartments, ranging from 1,058 ft<sup>2</sup> (98 m<sup>2</sup>) to 1,229 ft<sup>2</sup> (114 m<sup>2</sup>).

#### Assisted Living

There are 12 Assisted Living apartments, ranging from 500 ft<sup>2</sup> (46 m<sup>2</sup>) to 945 ft<sup>2</sup> (88 m<sup>2</sup>). The Shakespeare

There are 6 Shakespeare apartments, ranging from 915 ft<sup>2</sup> (85 m<sup>2</sup>) to 1,021 ft<sup>2</sup> (95 m<sup>2</sup>).

#### The Byron

There are 2 The Byron apartments, one 1,275 ft<sup>2</sup> (118 m<sup>2</sup>) the other 1,319 ft<sup>2</sup> (123 m<sup>2</sup>).

#### Panorama

There are 11 Panorama apartments, ranging from 1,071 ft<sup>2</sup> (100 m<sup>2</sup>) to 1,622 ft<sup>2</sup> (151 m<sup>2</sup>).