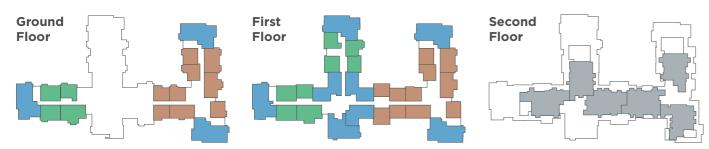

#### Apartment types

## The Grange Village Centre Apartments

Our 57 eagerly awaited Village Centre Apartments, Panorama Apartments, Penthouse Apartments and Assisted Living Apartments are set within the vibrant, state-of-the-art Village Centre, close to all amenities and facilities.

## Apartment types

The Cromwell

The Blake

There are 3 Cromwell apartments, ranging from 548 ft<sup>2</sup> (51 m<sup>2</sup>) to 578 ft<sup>2</sup> (54 m<sup>2</sup>).

There are 9 Blake apartments, ranging from 525 ft<sup>2</sup> (49 m<sup>2</sup>) to 596 ft<sup>2</sup> (55 m<sup>2</sup>).

The Bronte

There are 11 Nelson apartments, ranging from 1,082 ft<sup>2</sup> (101 m<sup>2</sup>) to 1,161 ft<sup>2</sup> (108 m<sup>2</sup>).

The Churchill

### Village Centre

There are 2 Bronte

1,207 ft<sup>2</sup> (112 m<sup>2</sup>) the

other 1,215 ft<sup>2</sup> (113 m<sup>2</sup>).

apartments, one

There are 6 Churchill apartments, ranging from 1,271 ft<sup>2</sup> (118 m<sup>2</sup>) to 1,398 ft<sup>2</sup> (130 m<sup>2</sup>).

Penthouse

There are 6 Penthouse apartments, ranging from 1,995 ft<sup>2</sup> (185 m<sup>2</sup>) to 2,367 ft<sup>2</sup> (220 m<sup>2</sup>).

There are 20 Village Centre apartments, ranging from 471 ft<sup>2</sup>

(44 m<sup>2</sup>) to 857 ft<sup>2</sup> (80 m<sup>2</sup>).

Ask a Village detailed cottage and

illustrative purposes

The Newton

There are 8 Newton apartments, ranging from 828 ft<sup>2</sup> (77 m<sup>2</sup>) to 937 ft<sup>2</sup> (87 m<sup>2</sup>).

#### The Darwin

There are 10 Darwin apartments, ranging from 1,058 ft<sup>2</sup> (98 m<sup>2</sup>) to 1,229 ft<sup>2</sup> (114 m<sup>2</sup>).

#### Assisted Living

There are 12 Assisted Living apartments, ranging from 500 ft<sup>2</sup> (46 m<sup>2</sup>) to 945 ft<sup>2</sup> (88 m<sup>2</sup>). The Shakespeare

There are 6 Shakespeare apartments, ranging from 915 ft<sup>2</sup> (85 m<sup>2</sup>) to 1,021 ft<sup>2</sup> (95 m<sup>2</sup>).

#### The Byron

There are 2 The Byron apartments, one 1,275 ft<sup>2</sup> (118 m<sup>2</sup>) the other 1,319 ft<sup>2</sup> (123 m<sup>2</sup>).

#### Panorama

There are 11 Panorama apartments, ranging from 1,071 ft<sup>2</sup> (100 m<sup>2</sup>) to 1,622 ft<sup>2</sup> (151 m<sup>2</sup>).