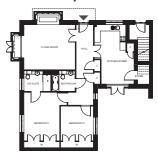

## Apartment types

The Cromwell

The Blake

There are 3 Cromwell apartments, ranging from 548 ft<sup>2</sup> (51 m<sup>2</sup>) to 578 ft<sup>2</sup> (54 m<sup>2</sup>).

There are 9 Blake apartments, ranging from 525 ft<sup>2</sup> (49 m<sup>2</sup>) to 596 ft<sup>2</sup> (55 m<sup>2</sup>).

The Bronte

There are 11 Nelson apartments, ranging from 1,082 ft<sup>2</sup> (101 m<sup>2</sup>) to 1,161 ft<sup>2</sup> (108 m<sup>2</sup>).

The Churchill

### Village Centre

There are 2 Bronte

1,207 ft<sup>2</sup> (112 m<sup>2</sup>) the

other 1,215 ft<sup>2</sup> (113 m<sup>2</sup>).

apartments, one

There are 6 Churchill apartments, ranging from 1,271 ft<sup>2</sup> (118 m<sup>2</sup>) to 1,398 ft<sup>2</sup> (130 m<sup>2</sup>).

Penthouse

There are 6 Penthouse apartments, ranging from 1,995 ft<sup>2</sup> (185 m<sup>2</sup>) to 2,367 ft<sup>2</sup> (220 m<sup>2</sup>).

There are 20 Village Centre apartments, ranging from 471 ft<sup>2</sup>

(44 m<sup>2</sup>) to 857 ft<sup>2</sup> (80 m<sup>2</sup>).

Ask a Village detailed cottage and

illustrative purposes

The Newton

There are 8 Newton apartments, ranging from 828 ft<sup>2</sup> (77 m<sup>2</sup>) to 937 ft<sup>2</sup> (87 m<sup>2</sup>).

#### The Darwin

There are 10 Darwin apartments, ranging from 1,058 ft<sup>2</sup> (98 m<sup>2</sup>) to 1,229 ft<sup>2</sup> (114 m<sup>2</sup>).

#### Assisted Living

There are 12 Assisted Living apartments, ranging from 500 ft<sup>2</sup> (46 m<sup>2</sup>) to 945 ft<sup>2</sup> (88 m<sup>2</sup>). The Shakespeare

There are 6 Shakespeare apartments, ranging from 915 ft<sup>2</sup> (85 m<sup>2</sup>) to 1,021 ft<sup>2</sup> (95 m<sup>2</sup>).

#### The Byron

There are 2 The Byron apartments, one 1,275 ft<sup>2</sup> (118 m<sup>2</sup>) the other 1,319 ft<sup>2</sup> (123 m<sup>2</sup>).

#### Panorama

There are 11 Panorama apartments, ranging from 1,071 ft<sup>2</sup> (100 m<sup>2</sup>) to 1,622 ft<sup>2</sup> (151 m<sup>2</sup>).