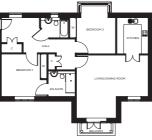

The Bronte

There are 11 Nelson apartments, ranging from 1,082 ft<sup>2</sup> (101 m<sup>2</sup>) to 1,161 ft<sup>2</sup> (108 m<sup>2</sup>).

The Churchill