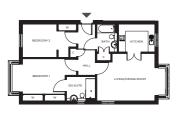

## Apartment types

The Cromwell

The Blake

There are 3 Cromwell apartments, ranging from 548 ft<sup>2</sup> (51 m<sup>2</sup>) to 578 ft<sup>2</sup> (54 m<sup>2</sup>).

There are 9 Blake apartments, ranging from 525 ft<sup>2</sup> (49 m<sup>2</sup>) to 596 ft<sup>2</sup> (55 m<sup>2</sup>).

The Bronte

There are 11 Nelson apartments, ranging from 1,082 ft<sup>2</sup> (101 m<sup>2</sup>) to 1,161 ft<sup>2</sup> (108 m<sup>2</sup>).

The Churchill

### Village Centre

There are 2 Bronte

1,207 ft<sup>2</sup> (112 m<sup>2</sup>) the

other 1,215 ft<sup>2</sup> (113 m<sup>2</sup>).

apartments, one

There are 6 Churchill apartments, ranging from 1,271 ft<sup>2</sup> (118 m<sup>2</sup>) to 1,398 ft<sup>2</sup> (130 m<sup>2</sup>).

Penthouse

There are 6 Penthouse apartments, ranging from 1,995 ft<sup>2</sup> (185 m<sup>2</sup>) to 2,367 ft<sup>2</sup> (220 m<sup>2</sup>).

There are 20 Village Centre apartments, ranging from 471 ft<sup>2</sup>

(44 m<sup>2</sup>) to 857 ft<sup>2</sup> (80 m<sup>2</sup>).

Ask a Village detailed cottage and

illustrative purposes

The Newton

There are 8 Newton apartments, ranging from 828 ft<sup>2</sup> (77 m<sup>2</sup>) to 937 ft<sup>2</sup> (87 m<sup>2</sup>).

#### The Darwin

There are 10 Darwin apartments, ranging from 1,058 ft<sup>2</sup> (98 m<sup>2</sup>) to 1,229 ft<sup>2</sup> (114 m<sup>2</sup>).

#### Assisted Living

There are 12 Assisted Living apartments, ranging from 500 ft<sup>2</sup> (46 m<sup>2</sup>) to 945 ft<sup>2</sup> (88 m<sup>2</sup>). The Shakespeare

There are 6 Shakespeare apartments, ranging from 915 ft<sup>2</sup> (85 m<sup>2</sup>) to 1,021 ft<sup>2</sup> (95 m<sup>2</sup>).

#### The Byron

There are 2 The Byron apartments, one 1,275 ft<sup>2</sup> (118 m<sup>2</sup>) the other 1,319 ft<sup>2</sup> (123 m<sup>2</sup>).

#### Panorama

There are 11 Panorama apartments, ranging from 1,071 ft<sup>2</sup> (100 m<sup>2</sup>) to 1,622 ft<sup>2</sup> (151 m<sup>2</sup>).