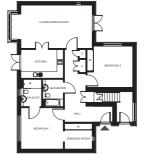

### Village Centre

There are 2 Bronte

1,207 ft<sup>2</sup> (112 m<sup>2</sup>) the

other 1,215 ft<sup>2</sup> (113 m<sup>2</sup>).

apartments, one

There are 6 Churchill apartments, ranging from 1,271 ft<sup>2</sup> (118 m<sup>2</sup>) to 1,398 ft<sup>2</sup> (130 m<sup>2</sup>).