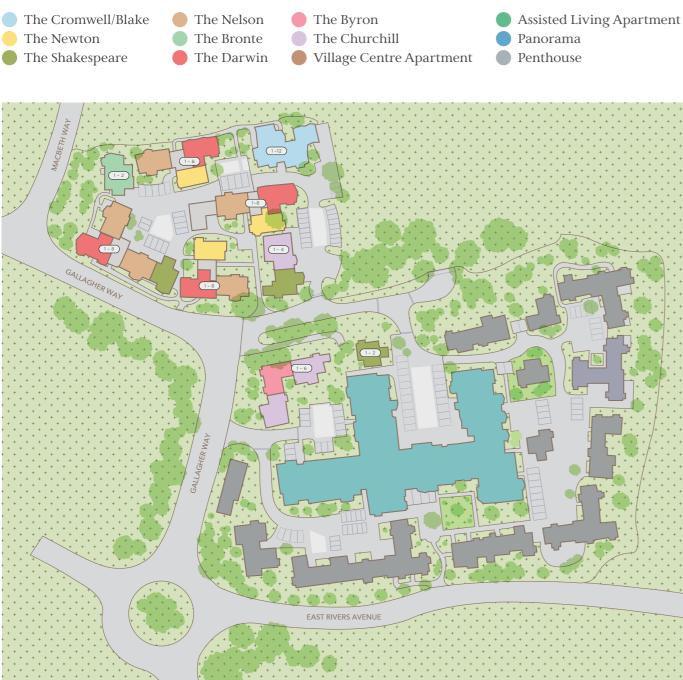

# Village Map.

The Properties The Village The Community

## The Grange Village Centre Apartments

Our 57 eagerly awaited Village Centre Apartments, Panorama Apartments, Penthouse Apartments and Assisted Living Apartments are set within the vibrant, state-of-the-art Village Centre, close to all amenities and facilities.

## Apartment types

The Cromwell

The Blake

There are 3 Cromwell apartments, ranging from 548 ft<sup>2</sup> (51 m<sup>2</sup>) to 578 ft<sup>2</sup> (54 m<sup>2</sup>).

There are 9 Blake apartments, ranging from 525 ft<sup>2</sup> (49 m<sup>2</sup>) to 596 ft<sup>2</sup> (55 m<sup>2</sup>).

The Bronte

There are 11 Nelson apartments, ranging from 1,082 ft<sup>2</sup> (101 m<sup>2</sup>) to 1,161 ft<sup>2</sup> (108 m<sup>2</sup>).

The Churchill

### Village Centre

There are 2 Bronte

1,207 ft<sup>2</sup> (112 m<sup>2</sup>) the

other 1,215 ft<sup>2</sup> (113 m<sup>2</sup>).

apartments, one

There are 6 Churchill apartments, ranging from 1,271 ft<sup>2</sup> (118 m<sup>2</sup>) to 1,398 ft<sup>2</sup> (130 m<sup>2</sup>).

Penthouse

There are 6 Penthouse apartments, ranging from 1,995 ft<sup>2</sup> (185 m<sup>2</sup>) to 2,367 ft<sup>2</sup> (220 m<sup>2</sup>).

There are 20 Village Centre apartments, ranging from 471 ft<sup>2</sup>

(44 m<sup>2</sup>) to 857 ft<sup>2</sup> (80 m<sup>2</sup>).

Ask a Village detailed cottage and

illustrative purposes

The Newton

There are 8 Newton apartments, ranging from 828 ft<sup>2</sup> (77 m<sup>2</sup>) to 937 ft<sup>2</sup> (87 m<sup>2</sup>).

#### The Darwin

There are 10 Darwin apartments, ranging from 1,058 ft<sup>2</sup> (98 m<sup>2</sup>) to 1,229 ft<sup>2</sup> (114 m<sup>2</sup>).

#### Assisted Living

There are 12 Assisted Living apartments, ranging from 500 ft<sup>2</sup> (46 m<sup>2</sup>) to 945 ft<sup>2</sup> (88 m<sup>2</sup>). The Shakespeare

There are 6 Shakespeare apartments, ranging from 915 ft<sup>2</sup> (85 m<sup>2</sup>) to 1,021 ft<sup>2</sup> (95 m<sup>2</sup>).

#### The Byron

There are 2 The Byron apartments, one 1,275 ft<sup>2</sup> (118 m<sup>2</sup>) the other 1,319 ft<sup>2</sup> (123 m<sup>2</sup>).

#### Panorama

There are 11 Panorama apartments, ranging from 1,071 ft<sup>2</sup> (100 m<sup>2</sup>) to 1,622 ft<sup>2</sup> (151 m<sup>2</sup>).