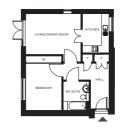

## Apartment types

The Cromwell

The Blake

There are 3 Cromwell apartments, ranging from 548 ft<sup>2</sup> (51 m<sup>2</sup>) to 578 ft<sup>2</sup> (54 m<sup>2</sup>).

There are 9 Blake apartments, ranging from 525 ft<sup>2</sup> (49 m<sup>2</sup>) to 596 ft<sup>2</sup> (55 m<sup>2</sup>).