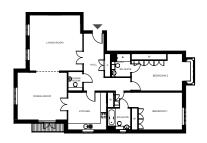

## Apartment types

The Cromwell

The Blake

There are 3 Cromwell apartments, ranging from 548 ft<sup>2</sup> (51 m<sup>2</sup>) to 578 ft<sup>2</sup> (54 m<sup>2</sup>).

There are 9 Blake apartments, ranging from 525 ft<sup>2</sup> (49 m<sup>2</sup>) to 596 ft<sup>2</sup> (55 m<sup>2</sup>).

The Bronte

There are 11 Nelson apartments, ranging from 1,082 ft<sup>2</sup> (101 m<sup>2</sup>) to 1,161 ft<sup>2</sup> (108 m<sup>2</sup>).

The Churchill

### Village Centre

There are 2 Bronte

1,207 ft<sup>2</sup> (112 m<sup>2</sup>) the

other 1,215 ft<sup>2</sup> (113 m<sup>2</sup>).

apartments, one

There are 6 Churchill apartments, ranging from 1,271 ft<sup>2</sup> (118 m<sup>2</sup>) to 1,398 ft<sup>2</sup> (130 m<sup>2</sup>).

Penthouse

There are 6 Penthouse apartments, ranging from 1,995 ft<sup>2</sup> (185 m<sup>2</sup>) to 2,367 ft<sup>2</sup> (220 m<sup>2</sup>).

There are 20 Village Centre apartments, ranging from 471 ft<sup>2</sup>

(44 m<sup>2</sup>) to 857 ft<sup>2</sup> (80 m<sup>2</sup>).

Ask a Village detailed cottage and

illustrative purposes

The Newton

There are 8 Newton apartments, ranging from 828 ft<sup>2</sup> (77 m<sup>2</sup>) to 937 ft<sup>2</sup> (87 m<sup>2</sup>).

#### The Darwin

There are 10 Darwin apartments, ranging from 1,058 ft<sup>2</sup> (98 m<sup>2</sup>) to 1,229 ft<sup>2</sup> (114 m<sup>2</sup>).

#### Assisted Living

There are 12 Assisted Living apartments, ranging from 500 ft<sup>2</sup> (46 m<sup>2</sup>) to 945 ft<sup>2</sup> (88 m<sup>2</sup>). The Shakespeare

There are 6 Shakespeare apartments, ranging from 915 ft<sup>2</sup> (85 m<sup>2</sup>) to 1,021 ft<sup>2</sup> (95 m<sup>2</sup>).

#### The Byron

There are 2 The Byron apartments, one 1,275 ft<sup>2</sup> (118 m<sup>2</sup>) the other 1,319 ft<sup>2</sup> (123 m<sup>2</sup>).

#### Panorama

There are 11 Panorama apartments, ranging from 1,071 ft<sup>2</sup> (100 m<sup>2</sup>) to 1,622 ft<sup>2</sup> (151 m<sup>2</sup>).