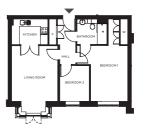

## Apartment types

The Cromwell

The Blake

There are 3 Cromwell apartments, ranging from 548 ft<sup>2</sup> (51 m<sup>2</sup>) to 578 ft<sup>2</sup> (54 m<sup>2</sup>).

There are 9 Blake apartments, ranging from 525 ft<sup>2</sup> (49 m<sup>2</sup>) to 596 ft<sup>2</sup> (55 m<sup>2</sup>).

The Bronte

There are 11 Nelson apartments, ranging from 1,082 ft<sup>2</sup> (101 m<sup>2</sup>) to 1,161 ft<sup>2</sup> (108 m<sup>2</sup>).

The Churchill

### Village Centre

There are 2 Bronte

1,207 ft<sup>2</sup> (112 m<sup>2</sup>) the

other 1,215 ft<sup>2</sup> (113 m<sup>2</sup>).

apartments, one

There are 6 Churchill apartments, ranging from 1,271 ft<sup>2</sup> (118 m<sup>2</sup>) to 1,398 ft<sup>2</sup> (130 m<sup>2</sup>).

Penthouse

There are 6 Penthouse apartments, ranging from 1,995 ft<sup>2</sup> (185 m<sup>2</sup>) to 2,367 ft<sup>2</sup> (220 m<sup>2</sup>).

There are 20 Village Centre apartments, ranging from 471 ft<sup>2</sup>

(44 m<sup>2</sup>) to 857 ft<sup>2</sup> (80 m<sup>2</sup>).

Ask a Village detailed cottage and

illustrative purposes

The Newton

There are 8 Newton apartments, ranging from 828 ft<sup>2</sup> (77 m<sup>2</sup>) to 937 ft<sup>2</sup> (87 m<sup>2</sup>).

#### The Darwin

There are 10 Darwin apartments, ranging from 1,058 ft<sup>2</sup> (98 m<sup>2</sup>) to 1,229 ft<sup>2</sup> (114 m<sup>2</sup>).

#### Assisted Living

There are 12 Assisted Living apartments, ranging from 500 ft<sup>2</sup> (46 m<sup>2</sup>) to 945 ft<sup>2</sup> (88 m<sup>2</sup>). The Shakespeare

There are 6 Shakespeare apartments, ranging from 915 ft<sup>2</sup> (85 m<sup>2</sup>) to 1,021 ft<sup>2</sup> (95 m<sup>2</sup>).

#### The Byron

There are 2 The Byron apartments, one 1,275 ft<sup>2</sup> (118 m<sup>2</sup>) the other 1,319 ft<sup>2</sup> (123 m<sup>2</sup>).

#### Panorama

There are 11 Panorama apartments, ranging from 1,071 ft<sup>2</sup> (100 m<sup>2</sup>) to 1,622 ft<sup>2</sup> (151 m<sup>2</sup>).