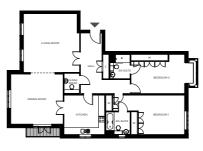

## Apartment types

The Cromwell

The Blake

There are 3 Cromwell apartments, ranging from 548 ft<sup>2</sup> (51 m<sup>2</sup>) to 578 ft<sup>2</sup> (54 m<sup>2</sup>).

There are 9 Blake apartments, ranging from 525 ft<sup>2</sup> (49 m<sup>2</sup>) to 596 ft<sup>2</sup> (55 m<sup>2</sup>).

The Bronte

There are 11 Nelson apartments, ranging from 1,082 ft<sup>2</sup> (101 m<sup>2</sup>) to 1,161 ft<sup>2</sup> (108 m<sup>2</sup>).

The Churchill

### Village Centre

There are 2 Bronte

1,207 ft<sup>2</sup> (112 m<sup>2</sup>) the

other 1,215 ft<sup>2</sup> (113 m<sup>2</sup>).

apartments, one

There are 6 Churchill apartments, ranging from 1,271 ft<sup>2</sup> (118 m<sup>2</sup>) to 1,398 ft<sup>2</sup> (130 m<sup>2</sup>).

Penthouse

There are 6 Penthouse apartments, ranging from 1,995 ft<sup>2</sup> (185 m<sup>2</sup>) to 2,367 ft<sup>2</sup> (220 m<sup>2</sup>).

There are 20 Village Centre apartments, ranging from 471 ft<sup>2</sup>

(44 m<sup>2</sup>) to 857 ft<sup>2</sup> (80 m<sup>2</sup>).

Ask a Village detailed cottage and

illustrative purposes

The Newton

There are 8 Newton apartments, ranging from 828 ft<sup>2</sup> (77 m<sup>2</sup>) to 937 ft<sup>2</sup> (87 m<sup>2</sup>).

#### The Darwin

There are 10 Darwin apartments, ranging from 1,058 ft<sup>2</sup> (98 m<sup>2</sup>) to 1,229 ft<sup>2</sup> (114 m<sup>2</sup>).

#### Assisted Living

There are 12 Assisted Living apartments, ranging from 500 ft<sup>2</sup> (46 m<sup>2</sup>) to 945 ft<sup>2</sup> (88 m<sup>2</sup>). The Shakespeare

There are 6 Shakespeare apartments, ranging from 915 ft<sup>2</sup> (85 m<sup>2</sup>) to 1,021 ft<sup>2</sup> (95 m<sup>2</sup>).

#### The Byron

There are 2 The Byron apartments, one 1,275 ft<sup>2</sup> (118 m<sup>2</sup>) the other 1,319 ft<sup>2</sup> (123 m<sup>2</sup>).

#### Panorama

There are 11 Panorama apartments, ranging from 1,071 ft<sup>2</sup> (100 m<sup>2</sup>) to 1,622 ft<sup>2</sup> (151 m<sup>2</sup>).