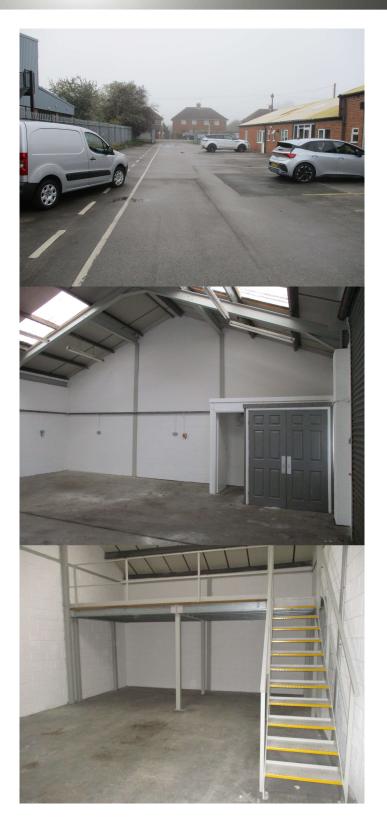

#### **Description**

A modern industrial/warehouse building of brick elevations with external parking and two side loading doors.

The property comprises of two units which can be connected with a doorway through the diving wall. The property has a single electricity supply (single and 3 phase) etc. so the two units are to be let as one and not split. The two defined areas would work well for someone who wants, say, a storage area and separate industrial area or one part could be converted to office or showroom space etc.

#### **Accommodation**

Total gross internal area: 163.04 sq m (1,755 sq ft)