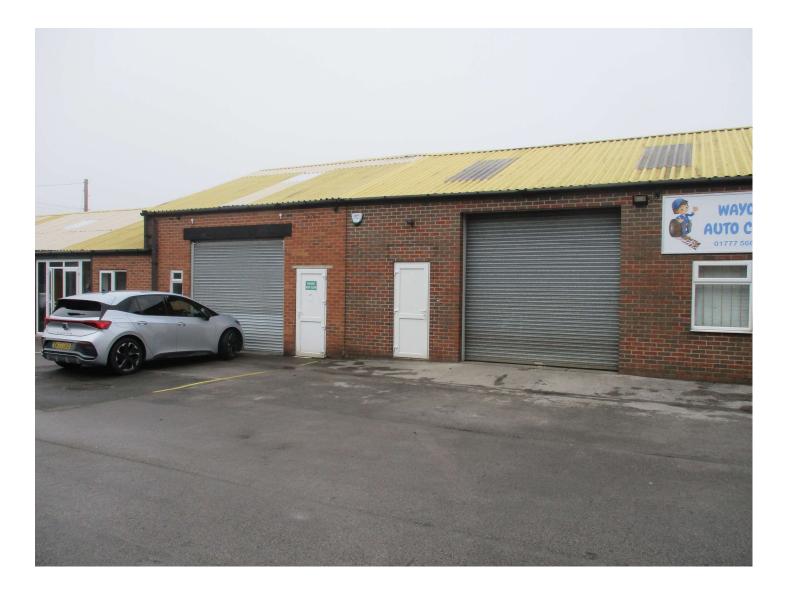

# Unit 1B Welbeck Court, Hallcroft Road, Retford, DN22 7SS

### £17,550 pa To Let

Modern warehouse/industrial/trade showroom unit

- Prominent located estate fronting Hallcroft Road
- · Secure fenced and gated estate
- Nearby occupiers include Howdens, Toolstation and Screwfix
- EPC band E

#### **Description**

A modern industrial/warehouse building of brick elevations with external parking and two side loading doors.

The property comprises of two units which can be connected with a doorway through the diving wall. The property has a single electricity supply (single and 3 phase) etc. so the two units are to be let as one and not split. The two defined areas would work well for someone who wants, say, a storage area and separate industrial area or one part could be converted to office or showroom space etc.