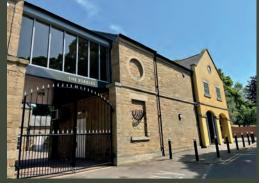

#### **DESCRIPTION**

This character listed building provides ground and first floor accommodation with an attractive open central courtyard area. The building is constructed of dressed sandstone with a slate roof. Historically, the building was the stables for the adjacent listed Melton Hall which is to be converted into mews style houses.

The building is ready for occupiers to take early possession. The main ground floor areas are to be let separately as a restaurant and bar giving an on-site facility for staff and visitors.