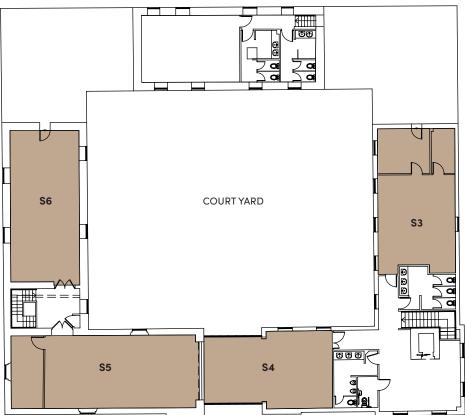

### **FLOOR AREAS**

Approx. gross internal areas:

| GROUND FLOOR               | FIRST FLOOR               |
|----------------------------|---------------------------|
| <b>Suite 1 -</b> 430 sq ft | <b>Suite 3 -</b> 665 sq f |
| <b>Suite 2 -</b> 460 sq ft | <b>Suite 4 -</b> 560 sq f |
|                            | <b>Suite 5 -</b> 828 sq f |
|                            | <b>Suite 6 -</b> 645 sq f |
|                            |                           |

### **FIRST FLOOR PLAN**

 SUITE 3 - 665sQFT
 SUITE 5 - 828sQFT

 SUITE 4 - 560sQFT
 SUITE 6 - 645sQFT