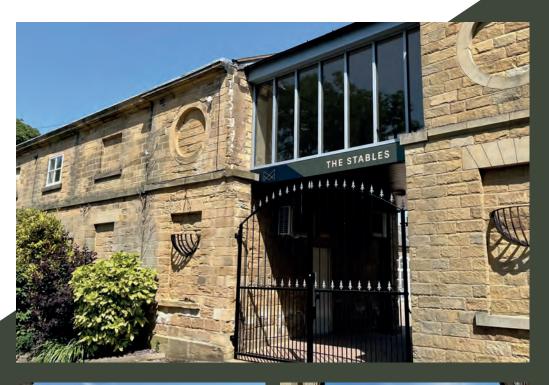

#### **DESCRIPTION**

This character listed building provides ground and first floor accommodation with an attractive open central courtyard area. The building is constructed of dressed sandstone with a slate roof. Historically, the building was the stables for the adjacent listed Melton Hall which is to be converted into mews style houses.

The building is ready for occupiers to take early possession. The main ground floor areas are to be let separately as a restaurant and bar giving an on-site facility for staff and visitors.