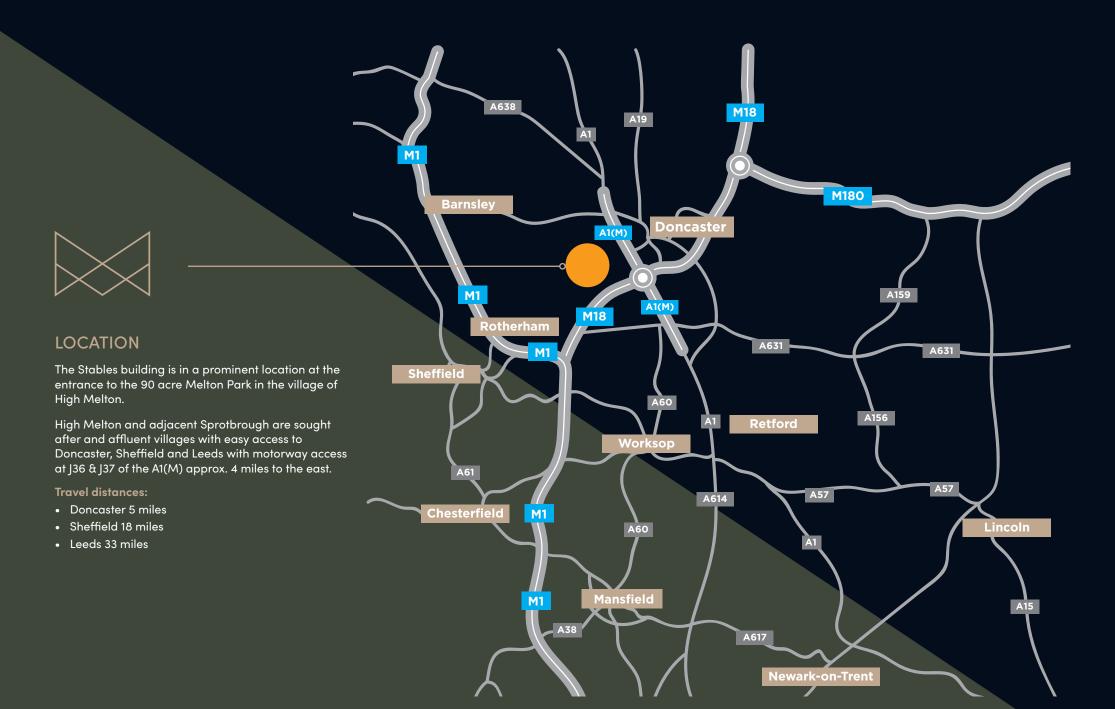

#### MELTON PARK REDEVELOPMENT

Melton Park is being developed by Newsholme Developments into a high quality residential led mixed uses scheme.

The 90 acres site will also be brought back into community use with leisure trails and walks throughout the site along with other sports led community uses.