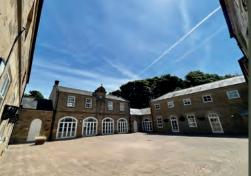

#### **DESCRIPTION**

This character listed building provides ground and first floor accommodation with an attractive open central courtyard area. The building is constructed of dressed sandstone with a slate roof. Historically, the building was the stables for the adjacent listed Melton Hall which is to be converted into mews style houses.