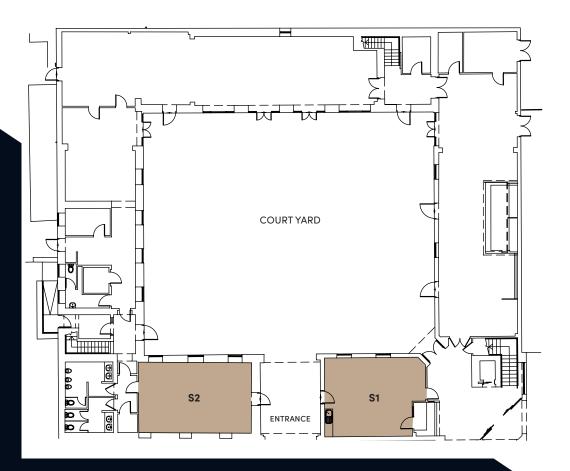

s are to be let separately as a restaurant and bar giving an on-site facility for staff and visitors.

### **FLOOR AREAS**

Approx. gross internal areas:

| GROUND FLOOR               | FIRST FLOOR               |
|----------------------------|---------------------------|
| <b>Suite 1 -</b> 430 sq ft | <b>Suite 3 -</b> 665 sq f |
| <b>Suite 2 -</b> 460 sq ft | <b>Suite 4 -</b> 560 sq f |
|                            | <b>Suite 5 -</b> 828 sq f |
|                            | <b>Suite 6 -</b> 645 sq f |
|                            |                           |

Please check with the agents for current availability.









## **GROUND FLOOR PLAN**

SUITE 1 - 430sQFT SUITE 2 - 460sQFT

### **FIRST FLOOR PLAN**

 SUITE 3 - 665sQFT
 SUITE 5 - 828sQFT

 SUITE 4 - 560sQFT
 SUITE 6 - 645sQFT









#### PROPOSED SITE PLAN



#### **TERMS & AVAILABILITY**

Office suites are available to let individually, or combined where appropriate, on terms to be agreed.

For further terms please contact the agents.

#### **Contact:**

Paul White - Brown & Co pdwhite@brown-co.com 01777 712942



#### A Development By:



#### MELTON PARK REDEVELOPMENT

Melton Park is being developed by Newsholme Developments into a high quality residential led mixed uses scheme.

The 90 acres site will also be brought back into community use with leisure trails and walks throughout the site along with other sports led community uses.