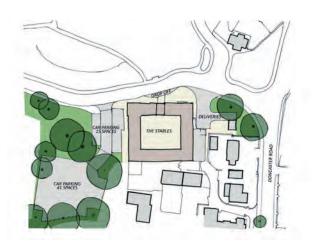

estaurant and bar giving an on-site facility for staff and visitors.

### **FLOOR AREAS**

Approx. gross internal areas:

| GROUND FLOOR               | FIRST FLOOR               |
|----------------------------|---------------------------|
| <b>Suite 1 -</b> 430 sq ft | <b>Suite 3 -</b> 665 sq f |
| <b>Suite 2 -</b> 460 sq ft | <b>Suite 4 -</b> 560 sq f |
|                            | <b>Suite 5 -</b> 828 sq f |
|                            | <b>Suite 6 -</b> 645 sq f |
|                            |                           |

Please check with the agents for current availability.









## **GROUND FLOOR PLAN**

SUITE 1 - 430sQFT SUITE 2 - 460sQFT

### **FIRST FLOOR PLAN**

 SUITE 3 - 665sQFT
 SUITE 5 - 828sQFT

 SUITE 4 - 560sQFT
 SUITE 6 - 645sQFT









#### PROPOSED SITE PLAN



#### **TERMS & AVAILABILITY**

Office suites are available to let individually, or combined where appropriate, on terms to be agreed.

For further terms please contact the agents.

#### **Contact:**

Paul White - Brown & Co pdwhite@brown-co.com 01777 712942



#### A Development By:



#### MELTON PARK REDEVELOPMENT

Melton Park is being developed by Newsholme Developments into a high quality residential led mixed uses scheme.

The 90 acres site will also be brought back into community use with leisure trails and walks throughout the site along with other sports led community uses.