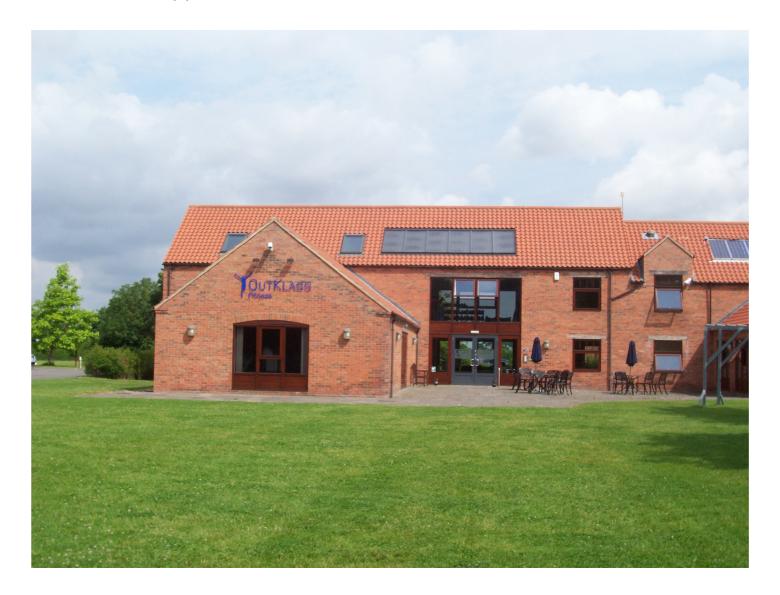

#### **Description**

The Core was completed in 2008 and provides a range of office suites with communal facilities - WCs, Kitchens and showers.

The building incorporates a number of energy efficiency systems biomass heating, solar heating, ground source and air source heat pumps, PV solar electricity, rainwater harvesting and wind turbine electricity.

The building provides two storey offices, subdivided into a number of suites, off a central reception area on the ground floor.