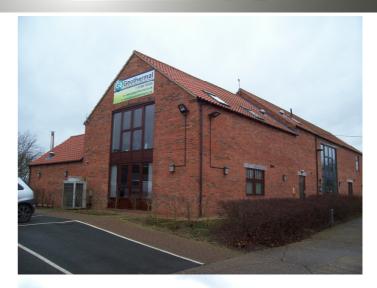

#### Location

The Core is located to the edge of the village of East Drayton just off the A57 and within approx. 4 miles of the A1 Markham Moor junction. Retford is approx. 8 miles and Lincoln approx. 15 miles.

#### **Description**

The Core was completed in 2008 and provides a range of office suites with communal facilities - WCs, Kitchens and showers.

The building incorporates a number of energy efficiency systems biomass heating, solar heating, ground source and air source heat pumps, PV solar electricity, rainwater harvesting and wind turbine electricity.