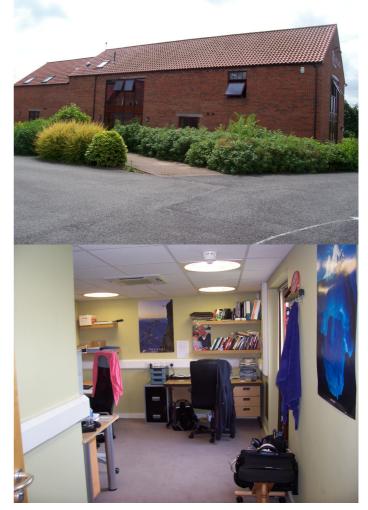

#### **Description**

The Core was completed in 2008 and provides a range of office suites with communal facilities - WCs, Kitchens and showers.

The building incorporates a number of energy efficiency systems biomass heating, solar heating, ground source and air source heat pumps, PV solar electricity, rainwater harvesting and wind turbine electricity.

The building provides two storey offices, subdivided into a number of suites, off a central reception area on the ground floor.

#### **Accommodation**

Please check with the agents the current availability. Units available as at February 2022:

The "Training Room" suite 438 sq ft Kexby Room 467 sq ft Eskdale Room 631 sq ft

Areas are approx. net internals.