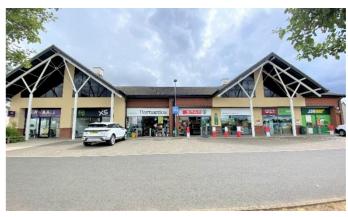

# UNIT 2 VULCAN PLACE, WATTON, NORFOLK, IP25 6XU MID-TERRACE RETAIL UNIT

- Modern retail unit within recently developed parade
- Prominently positioned on the corner of Norwich Road and Lancaster Avenue
- Customer parking to the front of the premises
- Suitable for a variety of uses subject to planning

Blenheim Grange Local Centre is prominently positioned on the Norwich Road with return frontage to Lancaster Avenue. Neighbouring occupiers include Subway, Spar and Domino's.