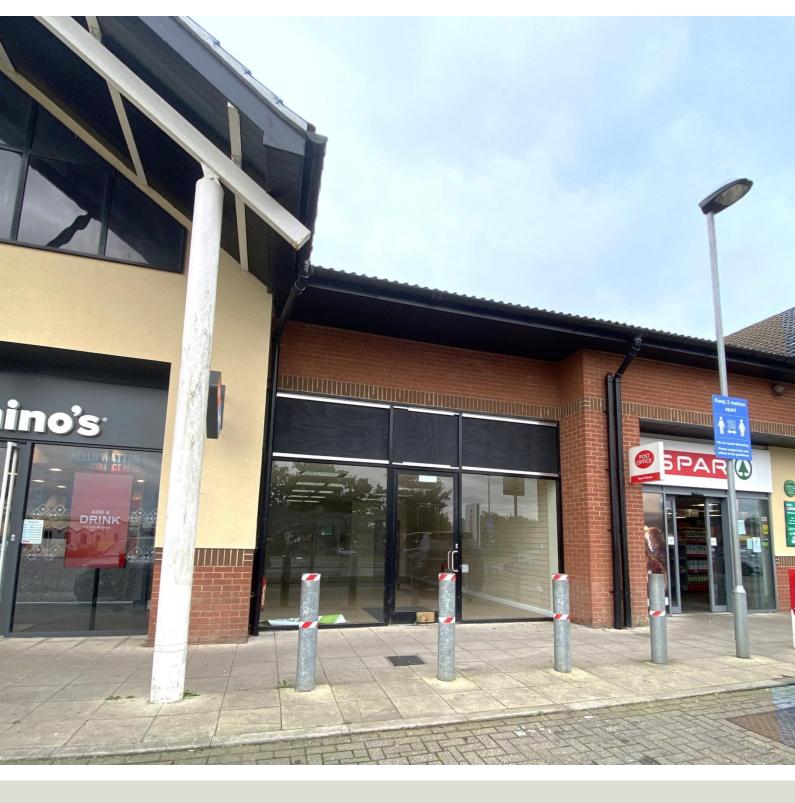

# UNIT 2 VULCAN PLACE, WATTON, NORFOLK, IP25 6XU MID-TERRACE RETAIL UNIT

- Modern retail unit within recently developed parade
- Prominently positioned on the corner of Norwich Road and Lancaster Avenue
- Customer parking to the front of the premises
- Suitable for a variety of uses subject to planning

Blenheim Grange Local Centre is prominently positioned on the Norwich Road with return frontage to Lancaster Avenue. Neighbouring occupiers include Subway, Spar and Domino's.

## **Description**

The property comprises a mid-terrace retail unit within a modern parade of shops.

Internally, the property is arranged to provide an open plan sales area with a store/kitchen and WC facilities to the rear of the shop.

To the front of the property is a customer car park with plenty of spaces available on an ad-hoc basis.