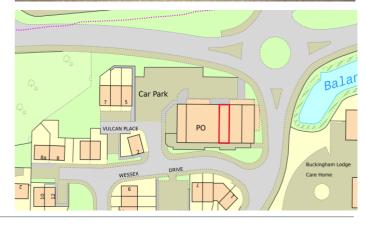

## Location

The property is located in Watton, which is a market town in the district of Breckland within the county of Norfolk. It is about 28 miles by road southwest of Norwich and 14.5 miles northeast of Thetford. Watton is approximately 7 miles from the A11, the fully dualled trunk road between Norwich, Cambridge and London.

Blenheim Grange Local Centre is prominently positioned on the Norwich Road with return frontage to Lancaster Avenue. Neighbouring occupiers include Subway, Spar and Domino's.