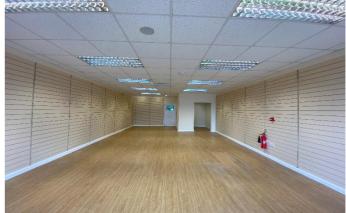

## **Description**

The property comprises a mid-terrace retail unit within a modern parade of shops.

Internally, the property is arranged to provide an open plan sales area with a store/kitchen and WC facilities to the rear of the shop.

## Accommodation

The property provides the following net internal floor area:-

| Description | sq m | sq ft |
|-------------|------|-------|
| Retail area | 62.9 | 677   |
| Store       | 25.2 | 271   |
| Total NIA   | 88.1 | 948   |