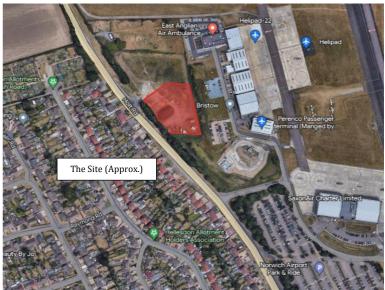

## Location

The subject site is situated with frontage to the busy A140 Holt Road (with approximately 30,000 annual average daily vehicular movements according to Department for Transport in 2022), near the entrance to Norwich Airport, approximately 3 miles north of Norwich city centre, and just over 0.5 miles south of the A1270 Broadland Northway (Northern Distributor Road).

The site is opposite residential with the Norwich Airport to the rear, and with a variety of roadside and commercial occupiers in close proximity to include Porcelanosa, McDonalds, Tesco Express, car showrooms, Premier Inn, Brewers Fayre and offices.