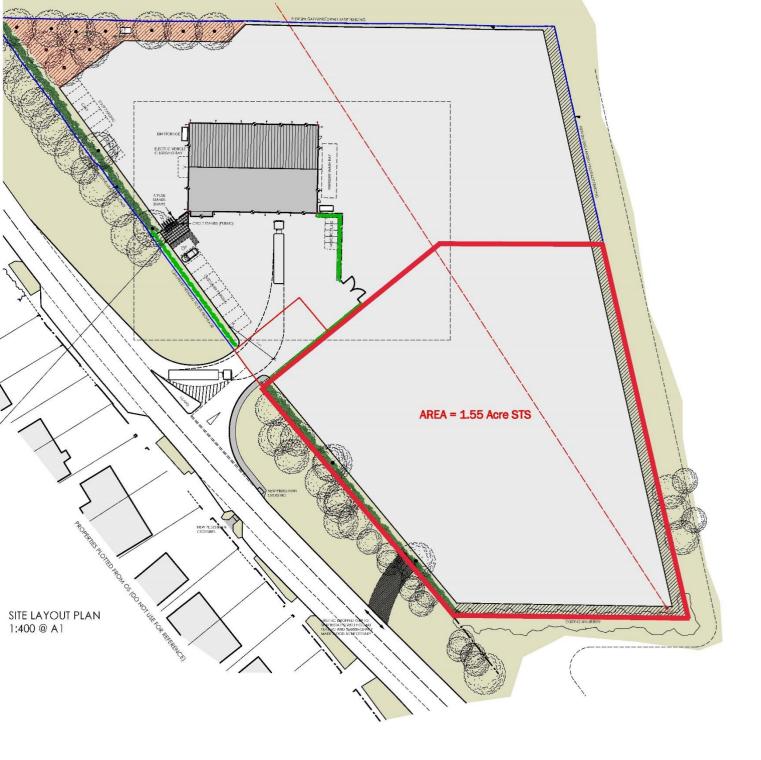

#### **The Site**

The generally level site has access from the north of Holt Road via a newly constructed highways access, with egress both ways. Part of the site is palisade fenced and construction of a new office and workshop facility is underway on the vendors adjoining land.

#### **Plot Size**

The site extends to approximately: 0.63 Hectare (1.55 acres)