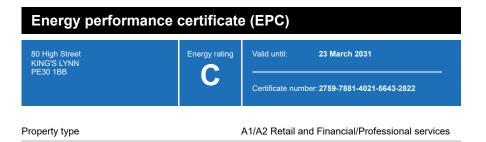

Energy performance certificate (EPC) - Find an energy certificate - GOV.UK

217 square metres

## **Energy rating and score**

This property's energy rating is C.

Properties get a rating from A+ (best) to G (worst) and a score.

The better the rating and score, the lower your property's carbon emissions are likely to be.