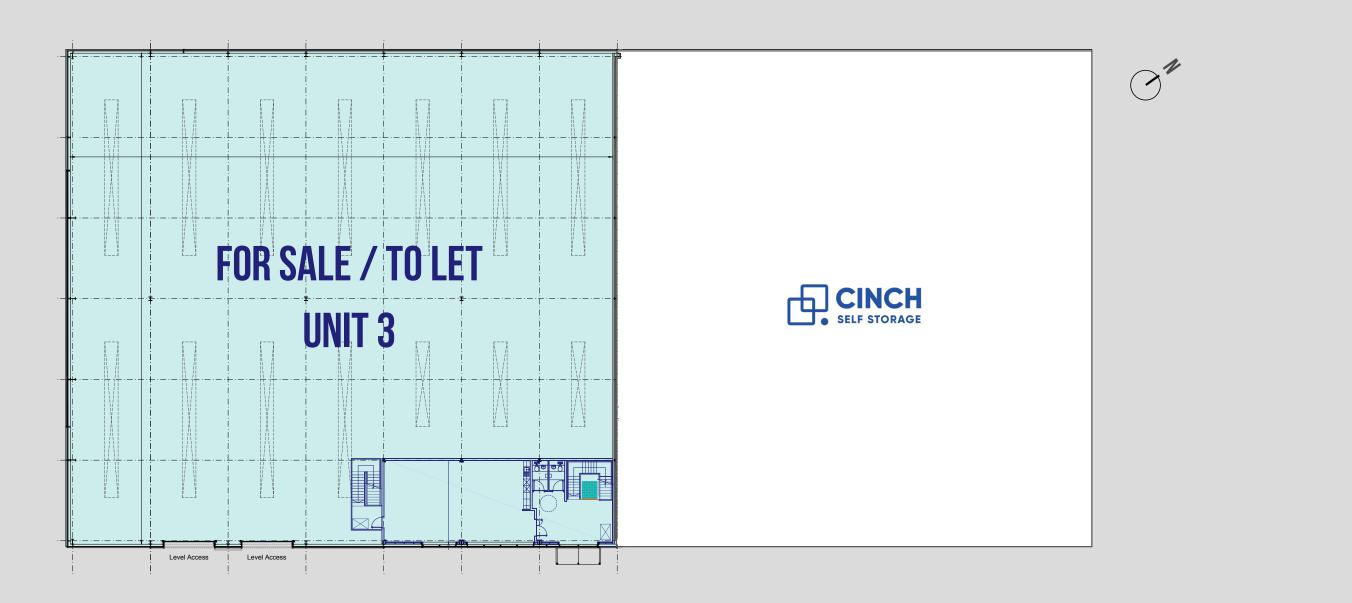

## FLOORPLANS

GROUND FLOOR GIA 23,196 SQ FT / 2,155 SQM

#### **GROUND FLOOR** GIA 23,196 SQ FT / 2,155 SQM