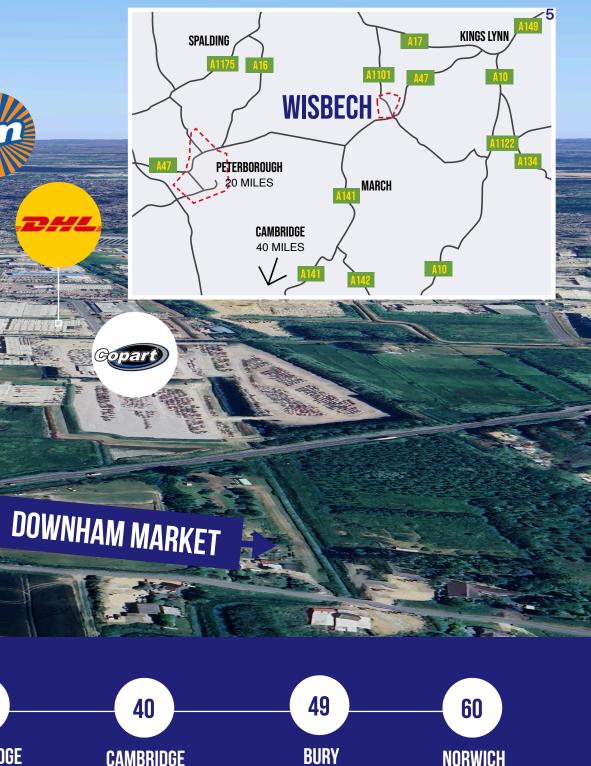

### PRIME LOCATION **IN WISBECH**

PETERBOROUGH

GODET

Nestle

Dunelm

KFC

 $\bigcirc$ 

McDonald's

PUREGYM

CENTURY PLACE

TESCO

<u>ext</u>ra

198 65

**ST EDMUNDS** 85 mins

#### B198 CROMWELL RD.

6