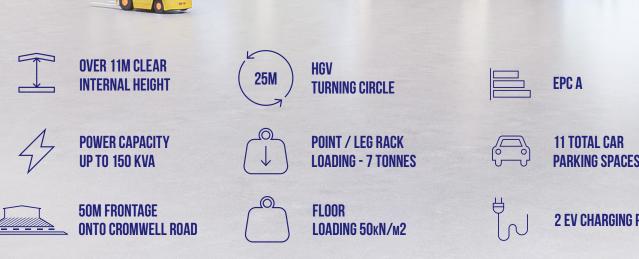

# SPACE THAT **SPEAKS VOLUMES**

WWWWWWWWW

**PV PANELS** 

**HGV PARKING ZONES** 

**2 EV CHARGING POINTS** 

**COVERED CYCLE STORAGE** 

## **SPECIFICATION**

- 150 KVA
- SHELL & CORE
- 2.4M SECURE FENCING
- GATED CONCRETE YARD
- 25M TURNING CIRCLE
- CONCRETE MEZZANINE