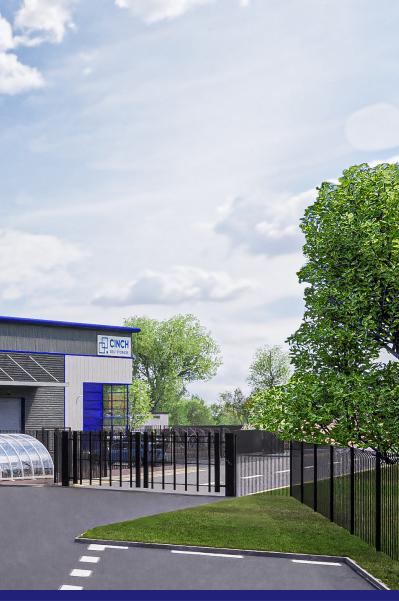

#### **INVESTMENT SUMMARY**

Century Place is a new development prominently located on the Cromwell Road at the entrance to the town of Wisbech. The site is directly opposite the Vauxhall car dealership and the Tesco Extra at Cromwell Leisure Park.

The building programme will commence Summer 2024 with the last available unit ready for occupation by Q1 2025.

The remaining unit benefits from its own self contained yard, blended vertical and horizontal cladding and has great signage opportunities with excellent visibility and prominence on Cromwell Road.

#### **CROMWELL ROAD**