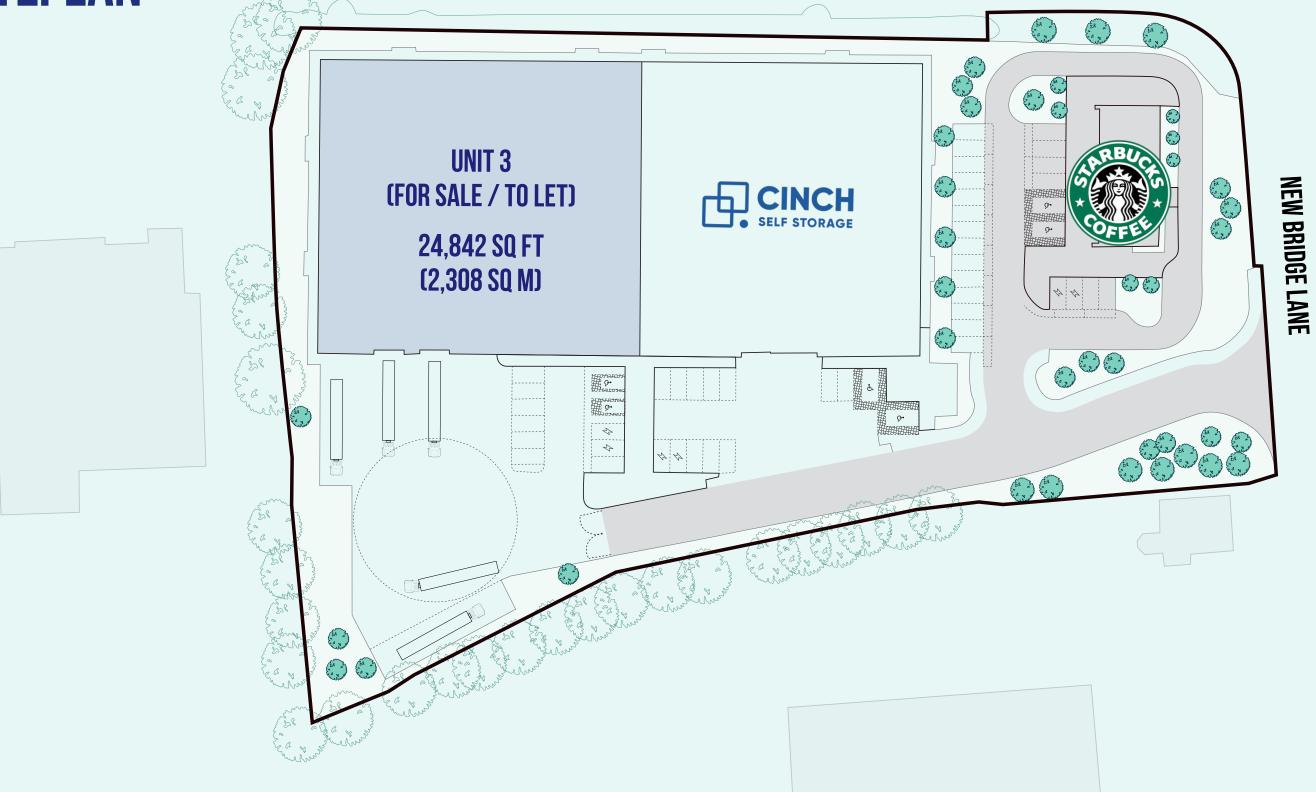

## SITEPLAN

FOR

SALE/ TO LET

Century Place will comprise 3 buildings; a new Starbucks drive thru, a new Cinch self storage facility and a new high bay warehouse to let or for sale for a variety of occupier requirements.

The building programme will commence Summer 2024 with the last available unit ready for occupation by Q1 2025.

The remaining unit benefits from its own self contained yard, blended vertical and horizontal cladding and has great signage opportunities with excellent visibility and prominence on Cromwell Road.