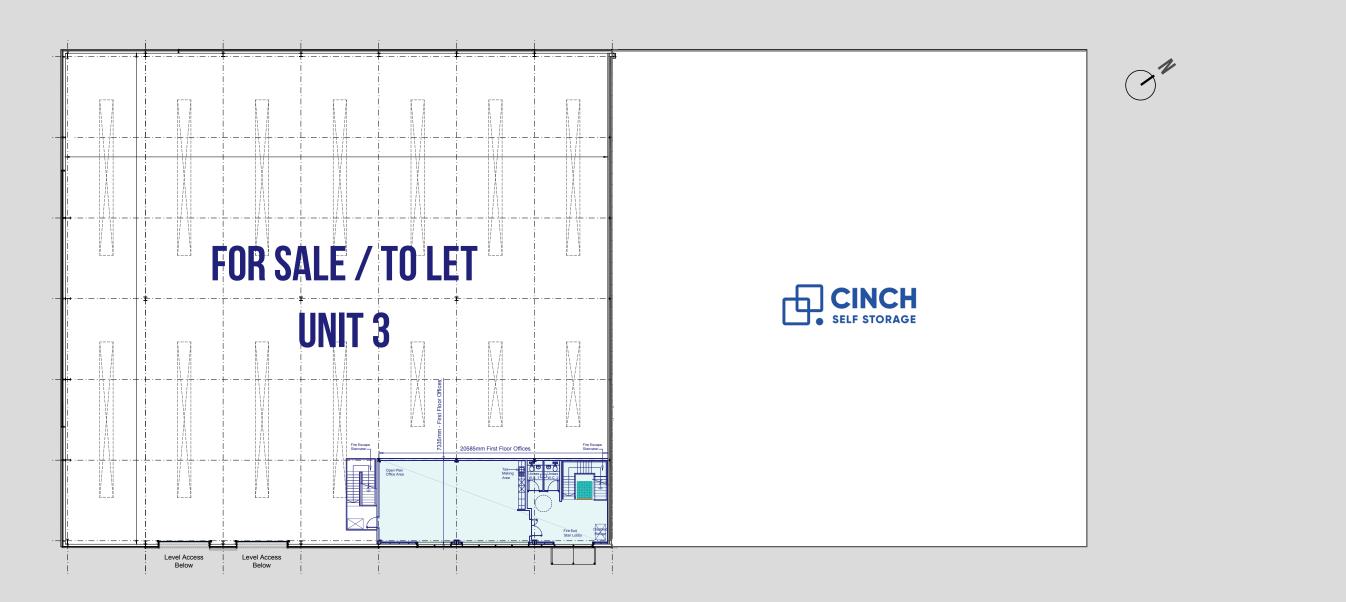

## SITEPLAN

#### **GROUND FLOOR** GIA 23,196 SQ FT / 2,155 SQM

#### FIRST FLOOR MEZZANINE GIA 1,646 SQ FT / 153 SQM

# 24,842 SQ FT (2,308 SQ M)

## FLOORPLANS

GROUND FLOOR GIA 23,196 SQ FT / 2,155 SQM

## FLOORPLANS

#### □ FIRST FLOOR MEZZANINE GIA 1,646 SQ FT / 153 SQM

9