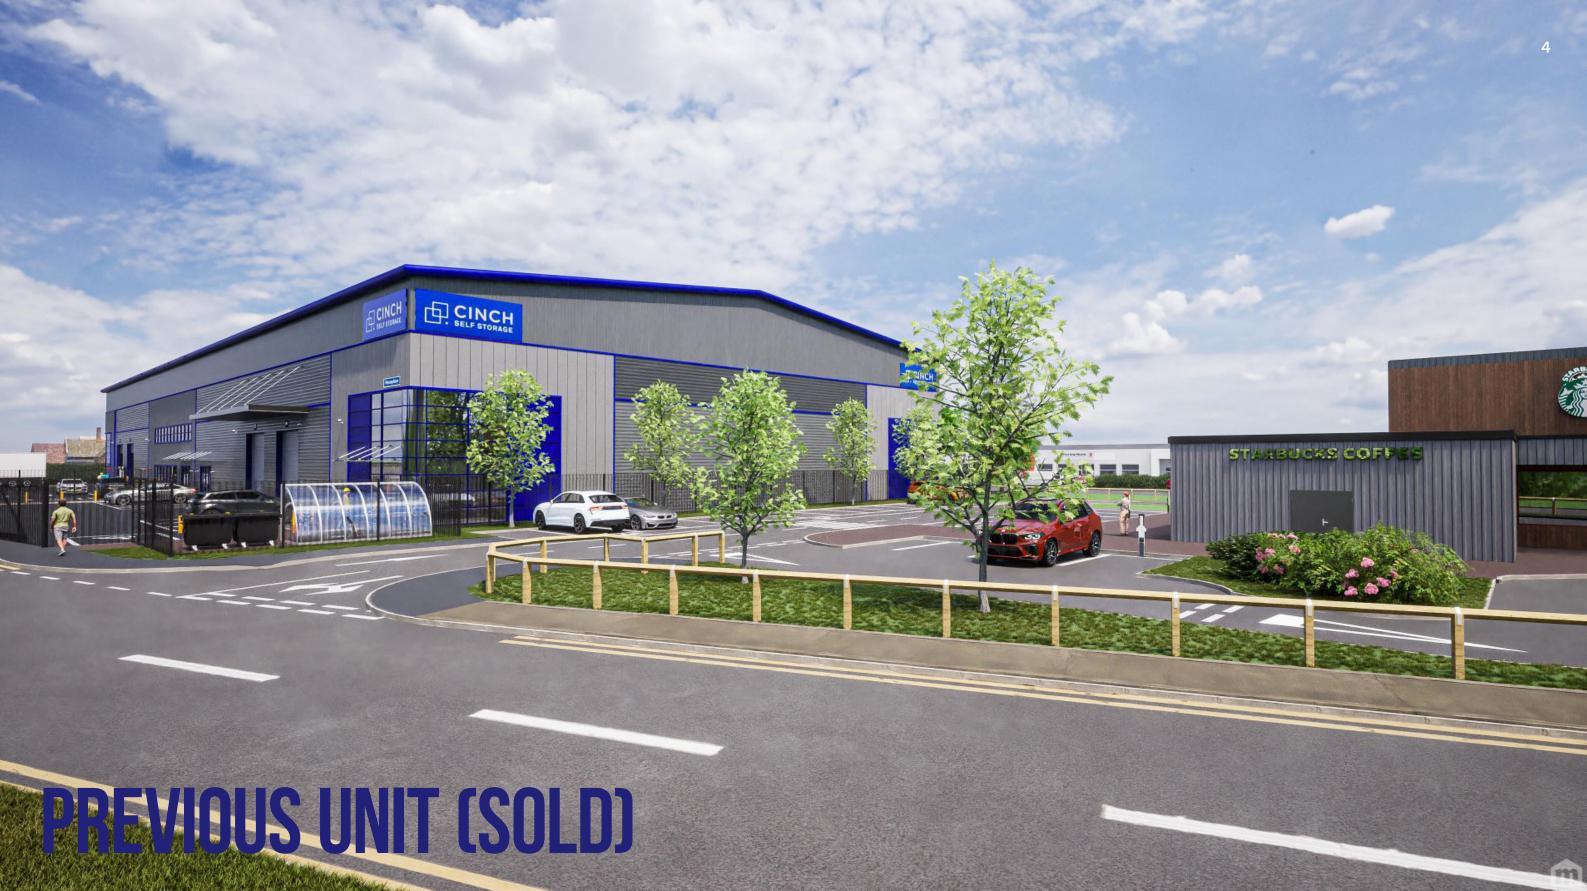

FOR

SALE/ TO LET

Century Place will comprise 3 buildings; a new Starbucks drive thru, a new Cinch self storage facility and a new high bay warehouse to let or for sale for a variety of occupier requirements.