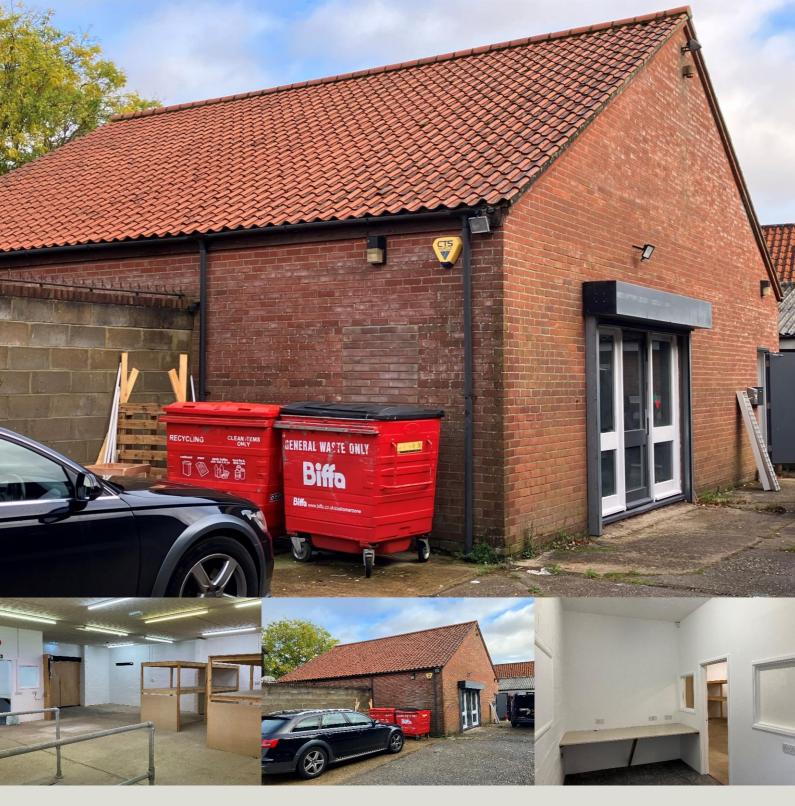

30 London Street, Swaffham PE37 7DG **TO LET £8,500 Pax** Warehouse/Store

- Well Located Warehouse/Store with Office
- Opposite Theatre Street Public Car Park
- Easy Reach of Town Centre
- New Lease Available

#### Location

The property is located immediately opposite the Theatre Road free public car park just a short walking distance from the main shopping area/amenities of the town.

Swaffham is a busy traditional market town approximately 30 miles west of the regional centre of Norwich and lying between King's Lynn (20 miles) and Dereham (15 miles) immediately to the south of the main A47 trunk road and the A1065 Fakenham to Barton Mills Road with access to the A11/M11. Traders represented in Swaffham include numerous local independent outlets along with national retailers including Morrisons Daily, Boots and Waitrose.

# **Description**

The property is of brick construction under a pantile roof. The accommodation comprises a good size storage/packing space, with managers office and cloakroom off. The main warehouse space is served by a wide personnel door with security roller shutter whilst the office/cloakroom is served by a separate entrance.