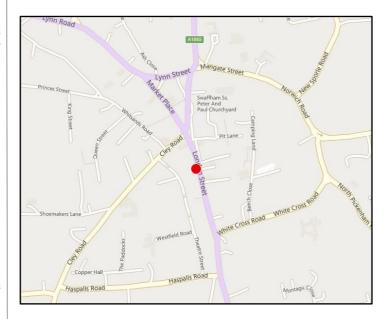

#### Location

The property is located immediately opposite the Theatre Road free public car park just a short walking distance from the main shopping area/amenities of the town.

Swaffham is a busy traditional market town approximately 30 miles west of the regional centre of Norwich and lying between King's Lynn (20 miles) and Dereham (15 miles) immediately to the south of the main A47 trunk road and the A1065 Fakenham to Barton Mills Road with access to the A11/M11. Traders represented in Swaffham include numerous local independent outlets along with national retailers including Morrisons Daily, Boots and Waitrose.