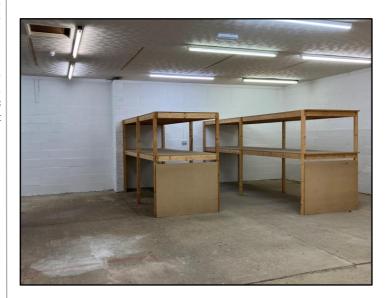

# **Description**

The property is of brick construction under a pantile roof. The accommodation comprises a good size storage/packing space, with managers office and cloakroom off. The main warehouse space is served by a wide personnel door with security roller shutter whilst the office/cloakroom is served by a separate entrance.

## Accommodation

The property provides the following net internal floor area:-

| <b>Description</b> Warehouse | sqm | sqft  |
|------------------------------|-----|-------|
| Including Office & Cloakroom | 120 | 1,292 |
| Overall                      | 120 | 1,292 |