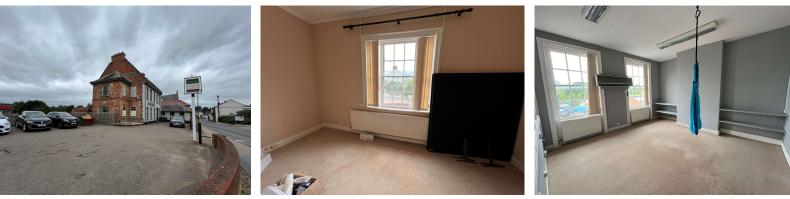

### DESCRIPTION

1<sup>st</sup> Floor 21 Oak Street, Fakenham, Norfolk, NR21 9DX

This first floor office is a prominent and well proportioned unit located just off the town's Market Place at the entrance of Tescos Supermarket.

The accommodation would lend itself to a number of uses and has good frontage within the centre of town close the Millers Walk and Tesco car parks. It comprises: ground floor communal entry, with five office rooms a kitchen and W.C.s. Outside the property has the benefit of 50% if the car park.

The property is ready for tenant fit out work and the unit is ready for occupation from mid October.