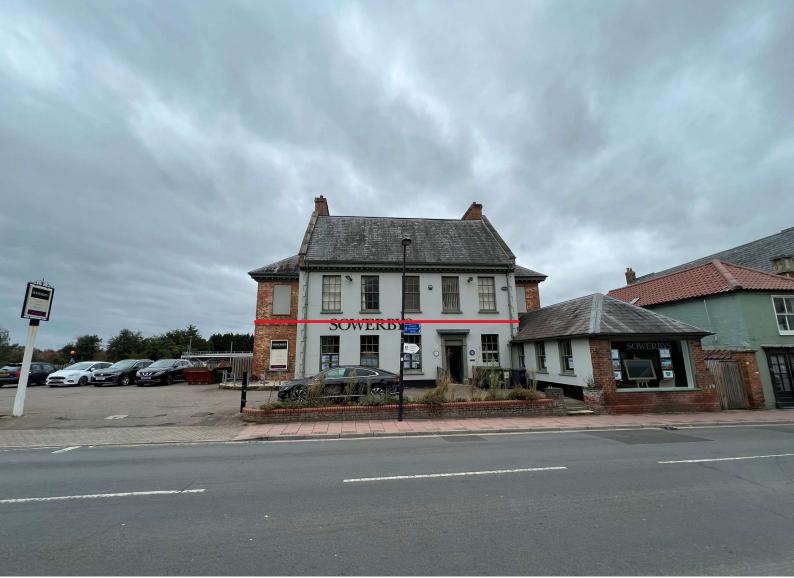

# AN OFFICE UNIT CLOSE TO THE TOWN'S PRIMARY RETAIL DESTINATION FAKENHAM | NORTH NORFOLK

An fantastic opportunity acquire an office space located in a prominent position within in Fakenham just off the Market Place at the entrance to Tescos.

### DESCRIPTION

1<sup>st</sup> Floor 21 Oak Street, Fakenham, Norfolk, NR21 9DX

This first floor office is a prominent and well proportioned unit located just off the town's Market Place at the entrance of Tescos Supermarket.

The accommodation would lend itself to a number of uses and has good frontage within the centre of town close the Millers Walk and Tesco car parks. It comprises: ground floor communal entry, with five office rooms a kitchen and W.C.s. Outside the property has the benefit of 50% if the car park.