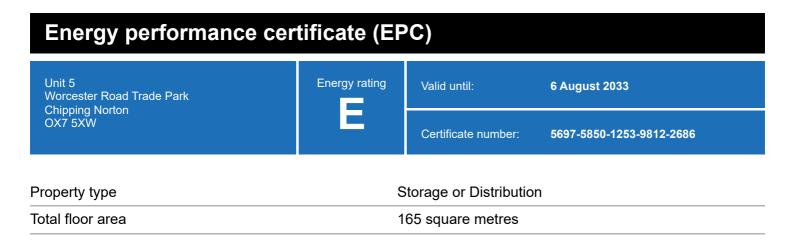

## **Energy rating and score**

This property's energy rating is E.

Properties get a rating from A+ (best) to G (worst) and a score.

The better the rating and score, the lower your property's carbon emissions are likely to be.