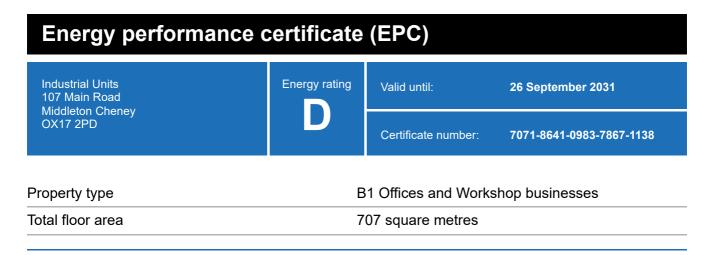

### **Energy rating and score**

This property's energy rating is D.

Properties get a rating from A+ (best) to G (worst) and a score.

The better the rating and score, the lower your property's carbon emissions are likely to be.