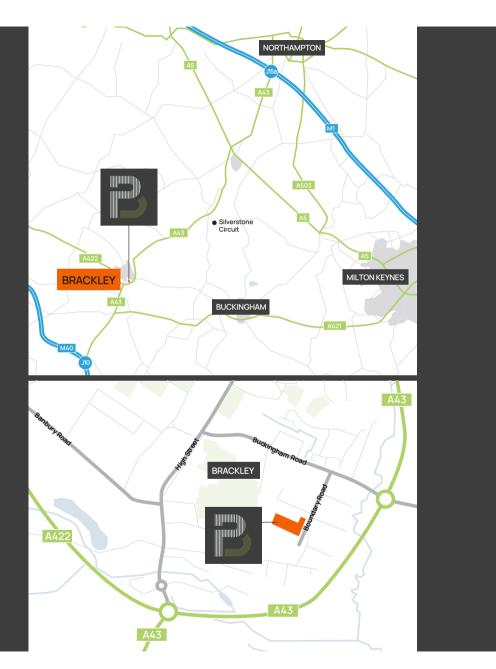

## BOUNDARY ROAD /// BRACKLEY /// NN13 7ES

- Located off Boundary Road on the Buckingham Road Industrial Estate
- Easy access to the A43, M40 (J10) and M1 (J15a)
- Half a mile from Brackley town centre amenities
- 7.6 miles from Silverstone race circuit

## ROAD

| A43                  | 0.4 miles  |
|----------------------|------------|
| M40 (J10)            | 7.3 miles  |
| M1 (J15a)            | 17.3 miles |
| Brackley Town Centre | 0.5 miles  |
| Bicester             | 11.1 miles |
| Banbury              | 11.4 miles |
| Milton Keynes        | 20.5 miles |
| Northampton          | 21.3 miles |