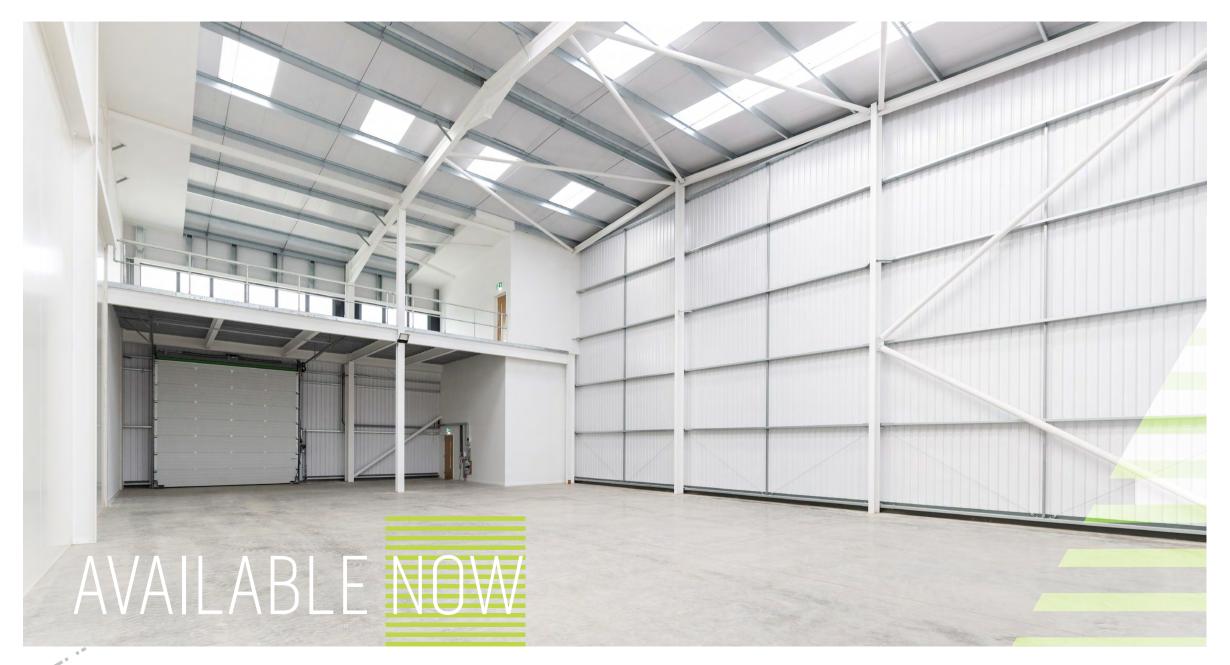

# SPECIFICATION

Flexible industrial/warehouse units finished to a shell specification for occupiers to undertake their own fit out to suit their specific occupational needs.

6.5-8.5m clear internal height

First floor for storage or fitting out as office space

37.5kN sq m floor loading

Electric loading doors

Ability to combine units

Landscaped environment

12 year collateral warranty available

Secure industrial park