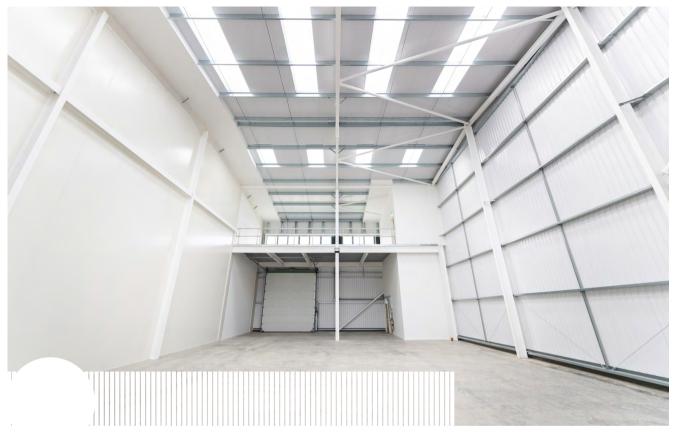

# SPECIFICATION

Flexible industrial/warehouse units finished to a shell specification for occupiers to undertake their own fit out to suit their specific occupational needs.

6.5-8.5m clear internal height

First floor for storage or fitting out as office space

37.5kN sq m floor loading

Electric loading doors

Ability to combine units

Landscaped environment

12 year collateral warranty available

Secure industrial park

Low air permeability design

Electric vehicle charging points

15% warehouse roof lights increasing natural lighting

High performance insulated cladding and roof materials

EPC rating 'A'

Secure cycle parking