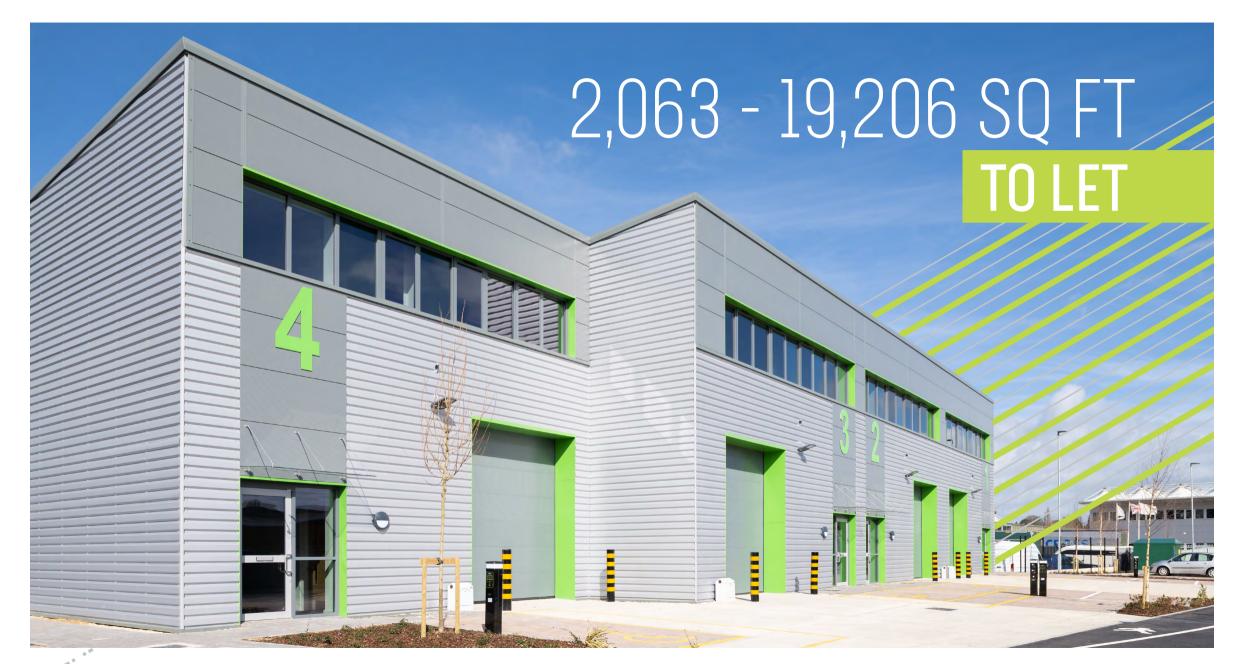

# BOUNDARY PARK

BOUNDARY ROAD # BRACKLEY # NN13 7ES

## 14 NEW INDUSTRIAL/WAREHOUSE UNITS