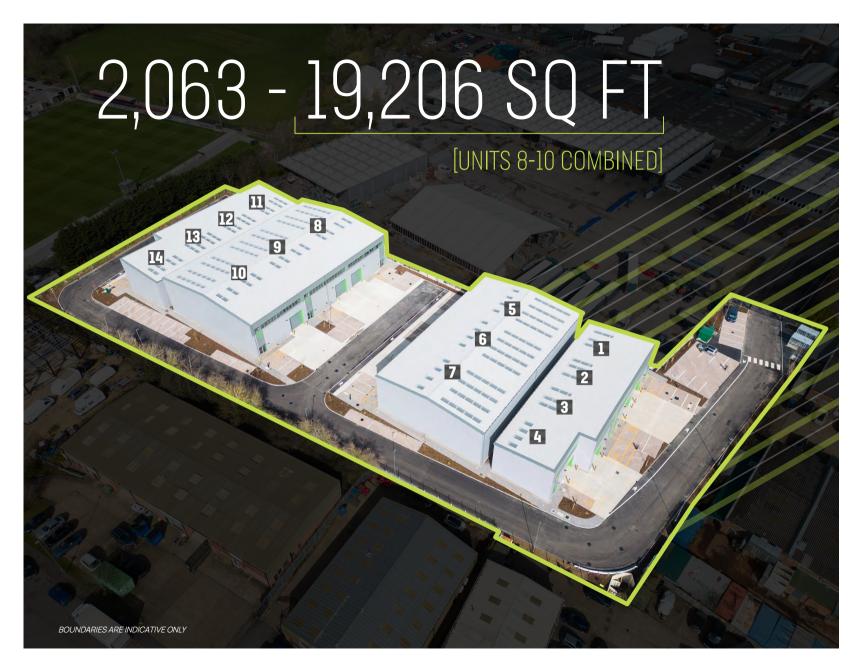

# BOUNDARY PARK

| Ground Floor | First Floor                                                                   | Total                                                                                                                                                                                                                                                                     |
|--------------|-------------------------------------------------------------------------------|---------------------------------------------------------------------------------------------------------------------------------------------------------------------------------------------------------------------------------------------------------------------------|
| 1,711        | 713                                                                           | 2,424                                                                                                                                                                                                                                                                     |
| 1,710        | 708                                                                           | 2,418                                                                                                                                                                                                                                                                     |
| 1,735        | 728                                                                           | 2,463                                                                                                                                                                                                                                                                     |
| 1,358        | 705                                                                           | 2,063                                                                                                                                                                                                                                                                     |
| 3,872        | 1,054                                                                         | 4,926                                                                                                                                                                                                                                                                     |
| 3,865        | 1,051                                                                         | 4,916                                                                                                                                                                                                                                                                     |
| 3,861        | 1,051                                                                         | 4,912                                                                                                                                                                                                                                                                     |
| 5,087        | 1,312                                                                         | 6,399                                                                                                                                                                                                                                                                     |
| 5,091        | 1,313                                                                         | 6,404                                                                                                                                                                                                                                                                     |
| 5,089        | 1,314                                                                         | 6,403                                                                                                                                                                                                                                                                     |
| 2,132        | 795                                                                           | 2,927                                                                                                                                                                                                                                                                     |
| 2,134        | 787                                                                           | 2,921                                                                                                                                                                                                                                                                     |
| 2,151        | 807                                                                           | 2,958                                                                                                                                                                                                                                                                     |
| 1,747        | 794                                                                           | 2,541                                                                                                                                                                                                                                                                     |
|              | 1,711 1,710 1,735 1,358 3,872 3,865 3,861 5,087 5,091 5,089 2,132 2,134 2,151 | 1,711     713       1,710     708       1,735     728       1,358     705       3,872     1,054       3,865     1,051       3,861     1,051       5,087     1,312       5,091     1,313       5,089     1,314       2,132     795       2,134     787       2,151     807 |

All areas are on a GEA (Gross External Area) sq ft basis.