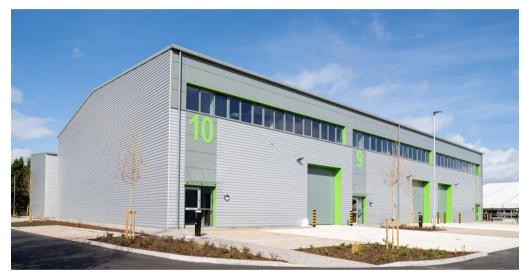

| 794                                                                           | 2,541                                                                                                                                                                                                                                                                     |
|              | 1,711 1,710 1,735 1,358 3,872 3,865 3,861 5,087 5,091 5,089 2,132 2,134 2,151 | 1,711     713       1,710     708       1,735     728       1,358     705       3,872     1,054       3,865     1,051       3,861     1,051       5,087     1,312       5,091     1,313       5,089     1,314       2,132     795       2,134     787       2,151     807 |

All areas are on a GEA (Gross External Area) sq ft basis.



# PHOTO GALLERY

















## BOUNDARY ROAD /// BRACKLEY /// NN13 7ES

- Located off Boundary Road on the Buckingham Road Industrial Estate
- Easy access to the A43, M40 (J10) and M1 (J15a)
- Half a mile from Brackley town centre amenities
- 7.6 miles from Silverstone race circuit

## ROAD

| A43                  | 0.4 miles  |
|----------------------|------------|
| M40 (J10)            | 7.3 miles  |
| M1 (J15a)            | 17.3 miles |
| Brackley Town Centre | 0.5 miles  |
| Bicester             | 11.1 miles |
| Banbury              | 11.4 miles |
| Milton Keynes        | 20.5 miles |
| Northampton          | 21.3 miles |

## RAIL

| Bicester North Railway Station | 11.2 miles |
|--------------------------------|------------|
| Banbury Railway Station        | 12.6 miles |
|