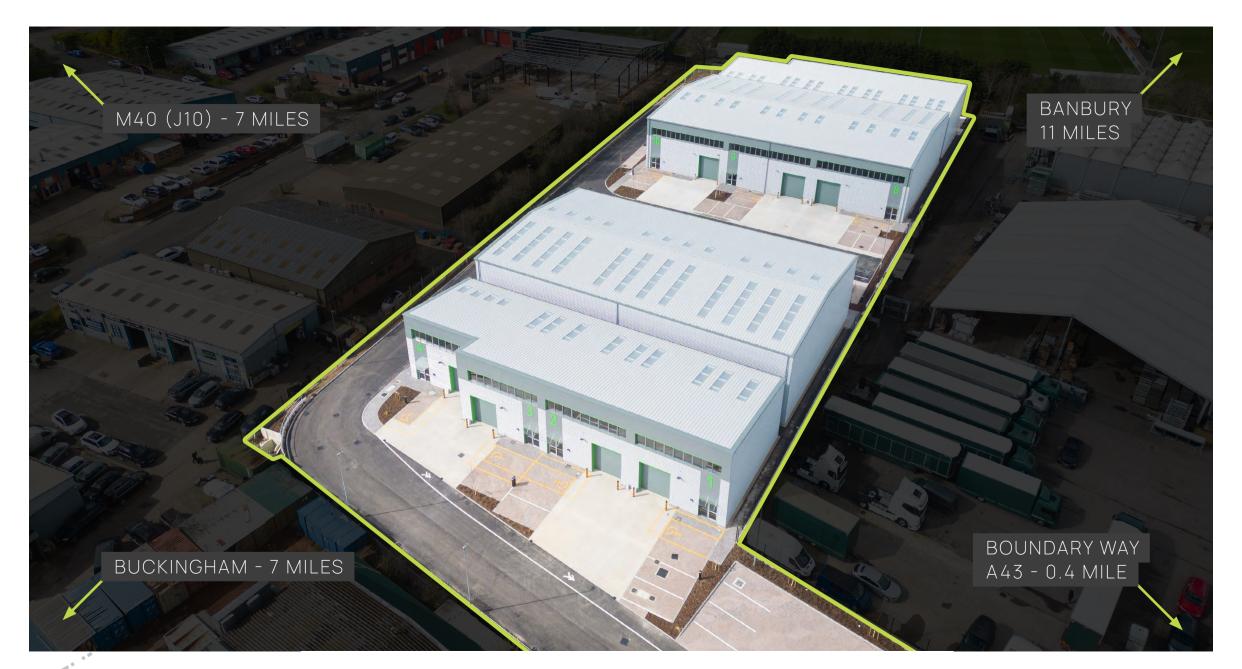

## BOUNDARY ROAD /// BRACKLEY /// NN13 7ES

- Located off Boundary Road on the Buckingham Road Industrial Estate
- Easy access to the A43, M40 (J10) and M1 (J15a)
- Half a mile from Brackley town centre amenities
- 7.6 miles from Silverstone race circuit

## ROAD

| A43                  | 0.4 miles  |
|----------------------|------------|
| M40 (J10)            | 7.3 miles  |
| M1 (J15a)            | 17.3 miles |
| Brackley Town Centre | 0.5 miles  |
| Bicester             | 11.1 miles |
| Banbury              | 11.4 miles |
| Milton Keynes        | 20.5 miles |
| Northampton          | 21.3 miles |