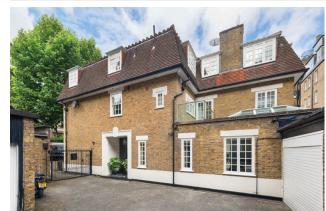

ORIGINALLY REFURBISHED BY FINCHATTON, AN ATTRACTIVE AND WIDE DETACHED LOW BUILT FAMILY HOUSE APPROACHED VIA AN ELECTRIC GATE.

Arranged over three floors the house offers an abundance of natural light, generous entertainment space as well as four bedrooms all of which have their own bathroom. The house has the added benefit of a garage as well as an off-street parking space in a shared driveway.