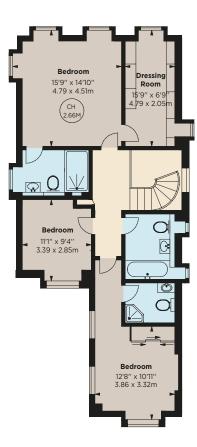

- Private Garage
   Additional Off-Street Parking Space
   Secure Access behind Electric Gate

GARAGE AREA 151 Sq Ft - 14.03 Sq M

TOTAL 3,554 Sq Ft - 330.30 Sq M

This floorplan is for GUIDANCE ONLY and NOT FOR VALUATION purposes.

**FIRST FLOOR** 

**SECOND FLOOR** 

TERMS
PRICE £6,950,000
TENURE FREEHOLD

info@nicolasvanpatrick.com www.nicolasvanpatrick.com

These details have been prepared for general guidance only and should not be relied upon by prospective purchaser/ tenants who before proceeding must check and otherwise satisfy themselves as to the property and the nature, state and availability of any facility or service.

**GROUND FLOOR**