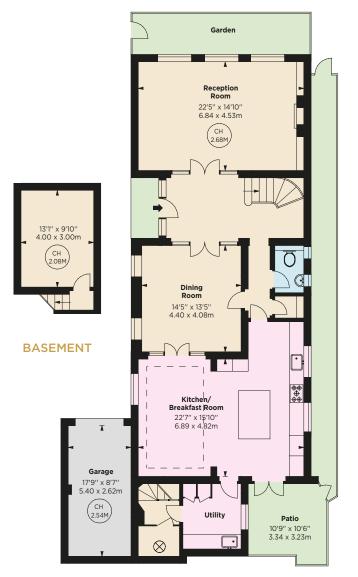

- Private Garage
   Additional Off-Street Parking Space
   Secure Access behind Electric Gate

GARAGE AREA 151 Sq Ft - 14.03 Sq M

TOTAL 3,554 Sq Ft - 330.30 Sq M

This floorplan is for GUIDANCE ONLY and NOT FOR VALUATION purposes.

**GROUND FLOOR**