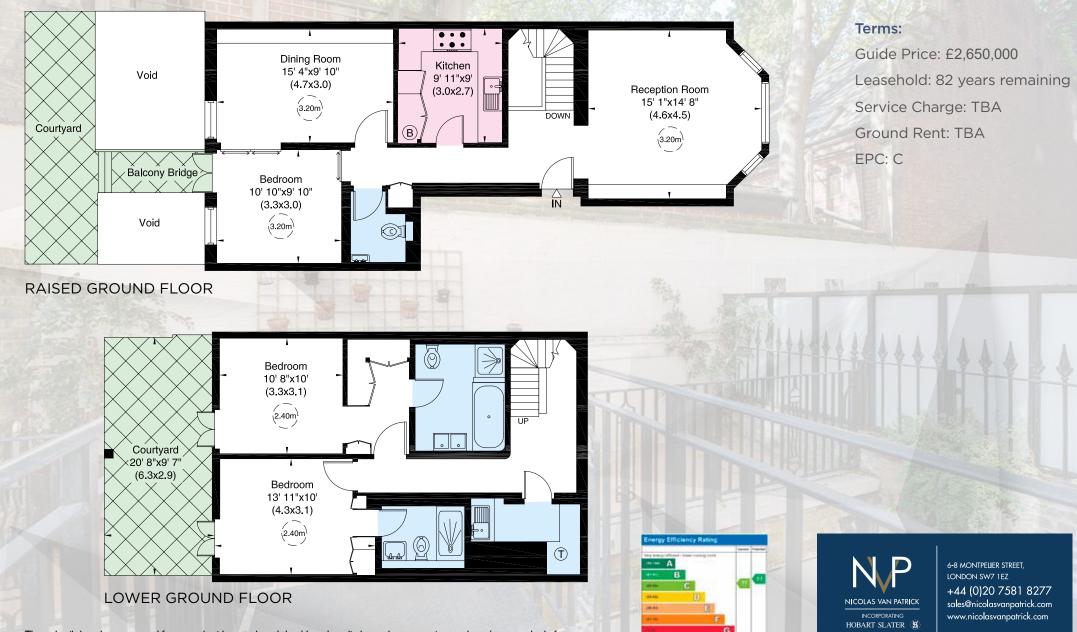

## GROSS INTERNAL AREA (APPROX.) 128 SQ M / 1,375 SQ FT

England, Scotland & Wales

These details have been prepared for general guidance only and should not be relied upon by prospective purchaser/tenants who before proceeding must check and otherwise satisfy themselves as to the property and the nature, state and availability of any facility or service. 360916 Brochure, Photography and Floor plan by **COpital group** 020 8671 5448