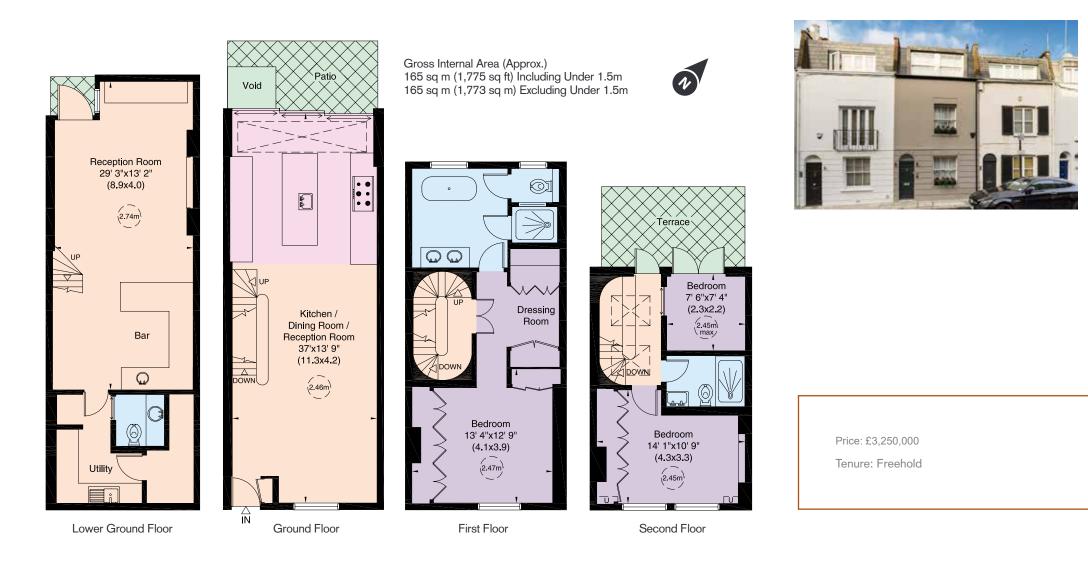

This deceptively spacious house has been totally rebuilt behind it's period façade with exceptional open plan living to the ground floor, good ceiling height to the lower ground and a fabulous Master suite to the first floor. It further enjoys a Patio garden and a roof terrace to the second floor.

## Accommodation

Three bedrooms • Two bathrooms • Open plan kitchen/dining/reception room TV room/bar • Cloakroom • Utility room • Patio garden • Roof terrace

Partial air conditioning • CAT6 Control4 network • External sound system