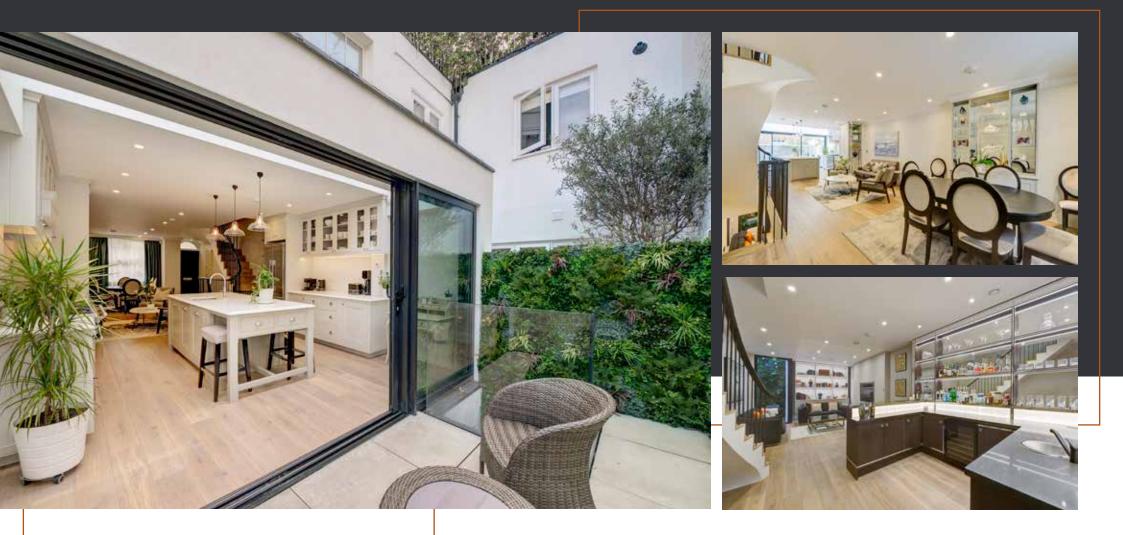

This deceptively spacious house has been totally rebuilt behind it's period façade with exceptional open plan living to the ground floor, good ceiling height to the lower ground and a fabulous Master suite to the first floor. It further enjoys a Patio garden and a roof terrace to the second floor.

## Accommodation

Three bedrooms • Two bathrooms • Open plan kitchen/dining/reception room TV room/bar • Cloakroom • Utility room • Patio garden • Roof terrace

Partial air conditioning • CAT6 Control4 network • External sound system