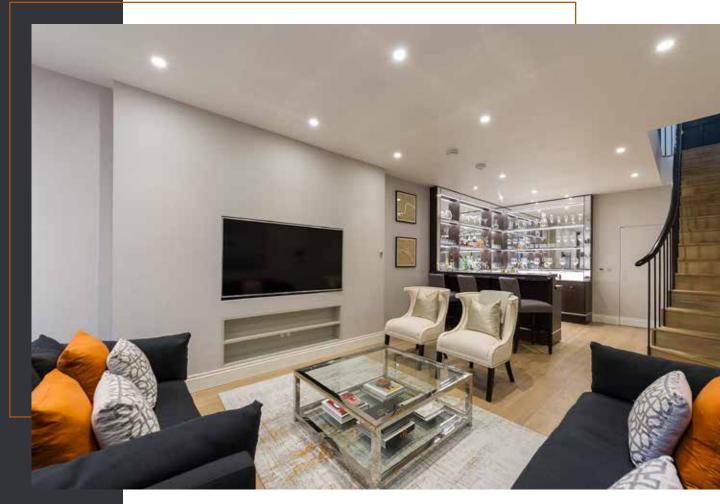

This deceptively spacious house has been totally rebuilt behind it's period façade with exceptional open plan living to the ground floor, good ceiling height to the lower ground and a fabulous Master suite to the first floor. It further enjoys a Patio garden and a roof terrace to the second floor.

## Accommodation

Three bedrooms • Two bathrooms • Open plan kitchen/dining/reception room TV room/bar • Cloakroom • Utility room • Patio garden • Roof terrace

Partial air conditioning • CAT6 Control4 network • External sound system