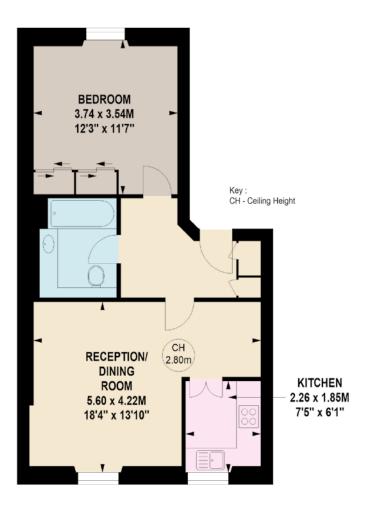

## APPROX. GROSS FLOOR AREA 522 SQ FT / 48.49 SQ M

### SECOND FLOOR

This floorplan is for GUIDANCE ONLY and NOT FOR VALUATION purposes.

Brochure by TwentyOneFifty Tel: 020 8778 2150