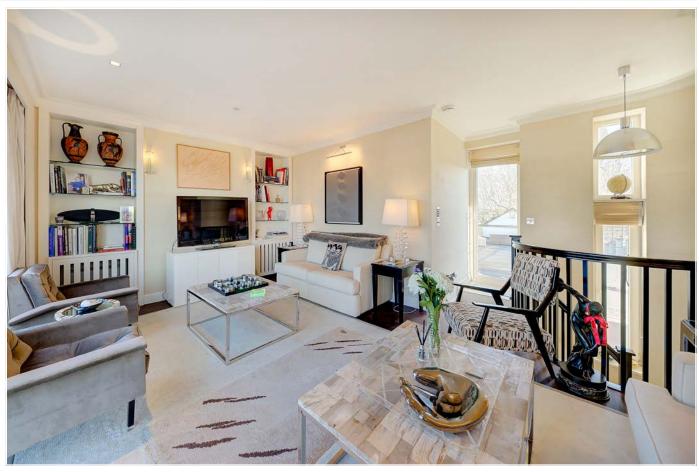

# EGERTON GARDENS

KNIGHTSBRIDGE SW3

Set over the top two floors of a handsome Victorian building, this two bedroom two bathroom apartment measures over 1,100 sq ft and boasts direct lift access and two private roof terraces. The first floor comprises two double bedrooms, two bathrooms, a separate kitchen and a dining room or third bedroom which overlooks manicured gardens to the front and rear. The entire second floor is taken up by a generous reception room with breath taking views from its two private roof terraces. This spacious apartment offers any incoming purchasers the ideal living arrangement.

### **FEATURES**

- Two Bedrooms Two Bathrooms
- Third Bedroom/Dining Room
- Reception Room Kitchen
- Two Private Roof Terraces
- Direct Lift Access