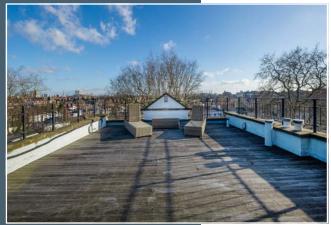

# EGERTON GARDENS

KNIGHTSBRIDGE SW3

Set over the top two floors of a handsome Victorian building, this two bedroom two bathroom apartment measures over 1,100 sq ft and boasts direct lift access and two private roof terraces. The first floor comprises two double bedrooms, two bathrooms, a separate kitchen and a dining room or third bedroom which overlooks manicured gardens to the front and rear. The entire second floor is taken up by a generous reception room with breath taking views from its two private roof terraces. This spacious apartment offers any incoming purchasers the ideal living arrangement.

### **FEATURES**

- Two Bedrooms Two Bathrooms
- Third Bedroom/Dining Room
- Reception Room Kitchen
- Two Private Roof Terraces
- Direct Lift Access