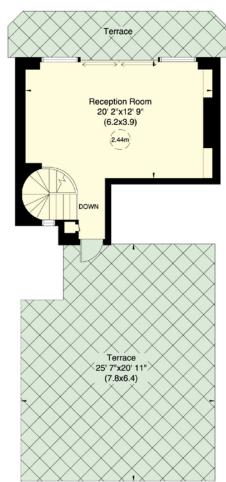

# EGERTON GARDENS

KNIGHTSBRIDGE SW3

Set over the top two floors of a handsome Victorian building, this two bedroom two bathroom apartment measures over 1,100 sq ft and boasts direct lift access and two private roof terraces. The first floor comprises two double bedrooms, two bathrooms, a separate kitchen and a dining room or third bedroom which overlooks manicured gardens to the front and rear. The entire second floor is taken up by a generous reception room with breath taking views from its two private roof terraces. This spacious apartment offers any incoming purchasers the ideal living arrangement.

# APPROX. GROSS INTERNAL AREA

1,163 sq. ft./ 108 sq. ft. Excluding lift

## **SIXTH FLOOR**

**PRICE** £2.295.000

**TENURE** Leasehold

With 77 Years Remaining

**SERVICE CHARGE** 

Approx. £4,880

per annum

These details have been prepared for general guidance only and should not be relied upon by prospective purchaser/ tenants who before proceeding must check and otherwise satisfy themselves as to the property and the nature, state and availability of any facility or service.