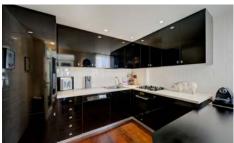

# EGERTON GARDENS

KNIGHTSBRIDGE SW3

Set over the top two floors of a handsome Victorian building, this two bedroom two bathroom apartment measures over 1,100 sq ft and boasts direct lift access and two private roof terraces. The first floor comprises two double bedrooms, two bathrooms, a separate kitchen and a dining room or third bedroom which overlooks manicured gardens to the front and rear. The entire second floor is taken up by a generous reception room with breath taking views from its two private roof terraces. This spacious apartment offers any incoming purchasers the ideal living arrangement.

### **FEATURES**

- Two Bedrooms Two Bathrooms
- Third Bedroom/Dining Room
- Reception Room Kitchen
- Two Private Roof Terraces
- Direct Lift Access