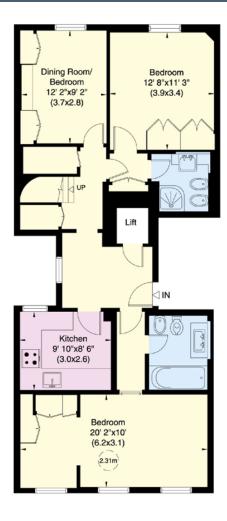

# EGERTON GARDENS

KNIGHTSBRIDGE SW3

Set over the top two floors of a handsome Victorian building, this two bedroom two bathroom apartment measures over 1,100 sq ft and boasts direct lift access and two private roof terraces. The first floor comprises two double bedrooms, two bathrooms, a separate kitchen and a dining room or third bedroom which overlooks manicured gardens to the front and rear. The entire second floor is taken up by a generous reception room with breath taking views from its two private roof terraces. This spacious apartment offers any incoming purchasers the ideal living arrangement.

# APPROX. GROSS INTERNAL AREA

1,163 sq. ft./ 108 sq. ft. Excluding lift

#### FIFTH FLOOR