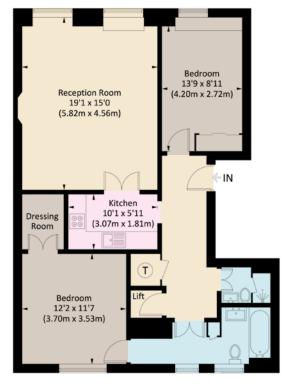

## APPROX. GROSS INTERNAL AREA 912 SQ. FT. / 84.8 SQ. M.

TOP FLOOR

This floorplan is for GUIDANCE ONLY and NOT FOR VALUATION purposes.

www.nicolasvanpatrick.com

These details have been prepared for general guidance only and should not be relied upon by prospective purchaser/ tenants who before proceeding must check and otherwise satisfy themselves as to the property and the nature, state and availability of any facility or service.