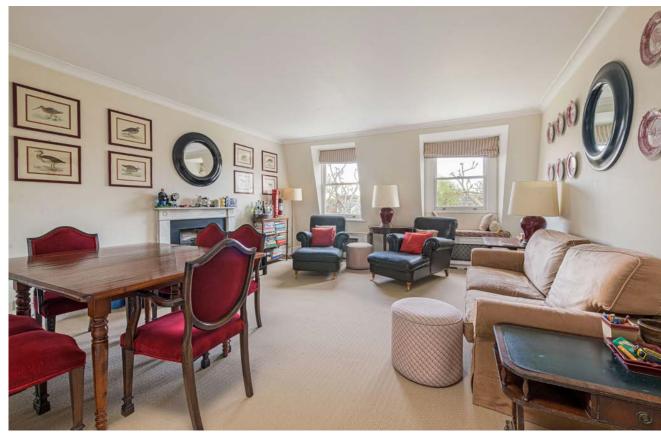

## TWO BEDROOMS • TWO BATHROOMS • RECEPTION ROOM • KITCHEN DIRECT LIFT ACCESS • ACCESS TO COMMUNAL GARDENS

An elegant and well-appointed two-bedroom, two-bathroom apartment situated on the fourth floor of a distinguished building in the heart of Knightsbridge, featuring direct lift access. This charming residence offers a beautifully proportioned drawing room with picturesque views overlooking the tranquil communal garden square at the front. To the rear, the property enjoys expansive, open west-facing vistas across the rooftops, allowing for an abundance of natural light and captivating sunsets over some of London's most distinguished landmarks.