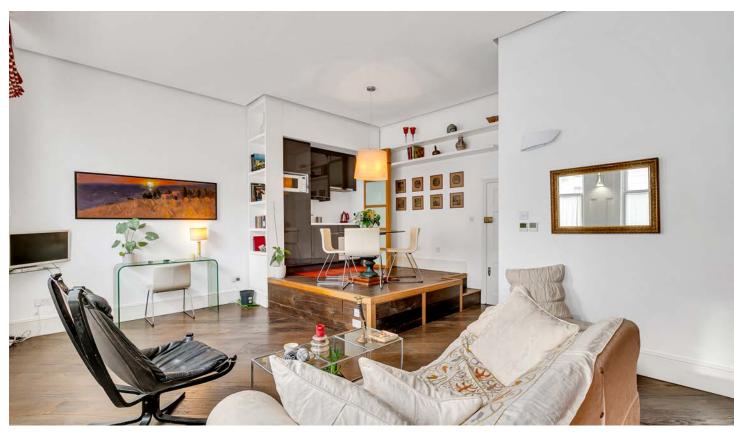

## ONSLOW GARDENS

CHELSEA SW3

Stylishly designed with plenty of fitted storage, modern kitchen and shower room, with views on to the garden square from the main room. With ceilings heights well over 3 metres and triple windows facing south, this studio apartment feels very light and welcoming. The property has the added benefit of a Share in the Freehold, with a long underlying lease of circa 989 years.