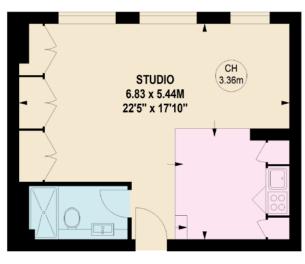

## APPROX. GROSS INTERNAL AREA

395 Sa Ft - 36.70 Sa M

**GROUND FLOOR** 

Key : CH - Ceiling Height

PRICE: £695,000

TENURE: SHARE OF FREEHOLD WITH

989 YEARS REMAINING

SERVICE CHARGE: APPROX. £2,160