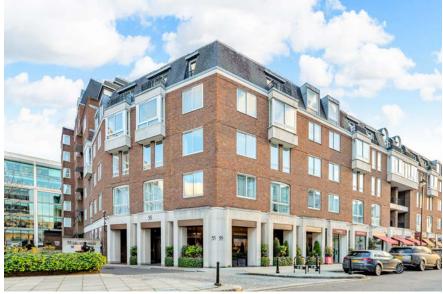

## EBURY STREET

7/36/

BELGRAVIA SW1W

A recently refurbished two-bedroom apartment situated on the fourth floor (with lift) in a purpose built portered building.

The apartment features a well-sized open plan kitchen/living room with private balcony, along with two well-proportioned double bedrooms with generous built in wardrobes and en-suite bathrooms. This apartment also comes with one allocated parking space within the secure underground parking space.