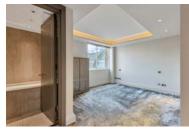

## EBURY STREET

7/36/

BELGRAVIA SW1W

A recently refurbished two-bedroom apartment situated on the fourth floor (with lift) in a purpose built portered building.

The apartment features a well-sized open plan kitchen/living room with private balcony, along with two well-proportioned double bedrooms with generous built in wardrobes and en-suite bathrooms. This apartment also comes with one allocated parking space within the secure underground parking space.

## FEATURES

TWO DOUBLE BEDROOMS ENSUITE **BATHROOMS OPEN PLAN KITCHEN** DINER / RECEPTION ROOM ALLOCATED PARKING SPACE BALCONY LIFT