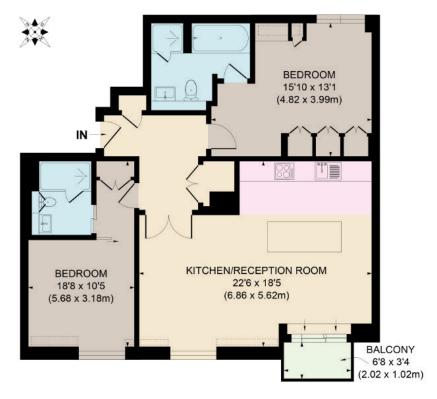

## APPROXIMATE GROSS FLOOR AREA 937 SQ. FT. / 87.07 SQ. M.

This floorplan is for GUIDANCE ONLY and NOT FOR VALUATION purposes.

PRICE: £1,500,000

**TENURE**: Leasehold with 166 Years Remaining SERVICE CHARGE: Approx £7,600 per annum