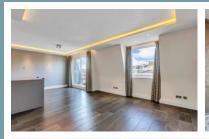

## EBURY STREET

7/36/

BELGRAVIA SW1W

A recently refurbished two-bedroom apartment situated on the fourth floor (with lift) in a purpose built portered building.

The apartment features a well-sized open plan kitchen/living room with private balcony, along with two well-proportioned double bedrooms with generous built in wardrobes and en-suite bathrooms. This apartment also comes with one allocated parking space within the secure underground parking space.

## FEATURES

TWO DOUBLE BEDROOMS ENSUITE **BATHROOMS OPEN PLAN KITCHEN** DINER / RECEPTION ROOM ALLOCATED PARKING SPACE BALCONY LIFT