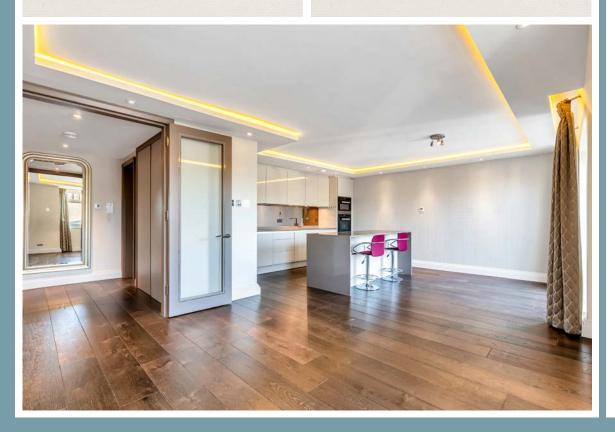

## EBURY STREET

7/36/

BELGRAVIA SW1W

A recently refurbished two-bedroom apartment situated on the fourth floor (with lift) in a purpose built portered building.

The apartment features a well-sized open plan kitchen/living room with private balcony, along with two well-proportioned double bedrooms with generous built in wardrobes and en-suite bathrooms. This apartment also comes with one allocated parking space within the secure underground parking space.

## FEATURES

TWO DOUBLE BEDROOMS ENSUITE **BATHROOMS OPEN PLAN KITCHEN** DINER / RECEPTION ROOM ALLOCATED PARKING SPACE BALCONY LIFT