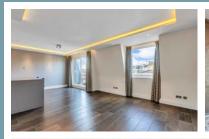

## EBURY STREET

7/36/

BELGRAVIA SW1W

A recently refurbished two-bedroom apartment situated on the fourth floor (with lift) in a purpose built portered building.

The apartment features a well-sized open plan kitchen/living room with private balcony, along with two well-proportioned double bedrooms with generous built in wardrobes and en-suite bathrooms. This apartment also comes with one allocated parking space within the secure underground parking space.

## FEATURES

TWO DOUBLE BEDROOMS ENSUITE

BATHROOMS

OPEN PLAN KITCHEN

DINER / RECEPTION ROOM ALLOCATED

PARKING SPACE

BALCONY

LIFT