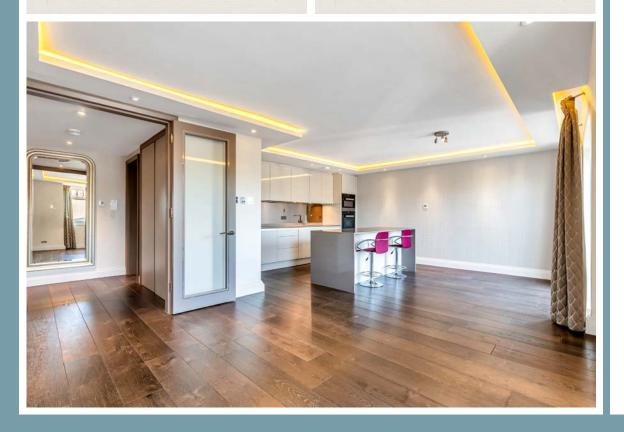

## EBURY STREET

7/36/

BELGRAVIA SW1W

A recently refurbished two-bedroom apartment situated on the fourth floor (with lift) in a purpose built portered building.

The apartment features a well-sized open plan kitchen/living room with private balcony, along with two well-proportioned double bedrooms with generous built in wardrobes and en-suite bathrooms. This apartment also comes with one allocated parking space within the secure underground parking space.

## FEATURES

TWO DOUBLE BEDROOMS ENSUITE

BATHROOMS

OPEN PLAN KITCHEN

DINER / RECEPTION ROOM ALLOCATED

PARKING SPACE

BALCONY

LIFT