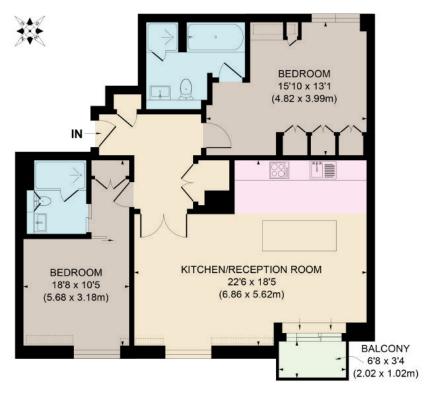

## APPROXIMATE GROSS FLOOR AREA 937 SQ. FT. / 87.07 SQ. M.

This floorplan is for GUIDANCE ONLY and NOT FOR VALUATION purposes.

**PRICE:** £1,600,000

TENURE: Leasehold with 166 Years Remaining SERVICE CHARGE: Approx £7,600 per annum