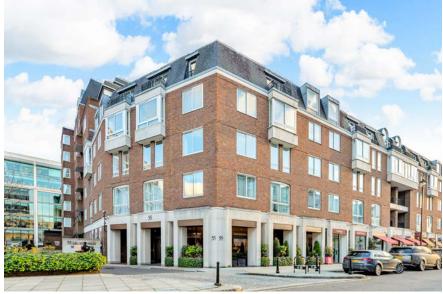

## EBURY STREET

7/36/

BELGRAVIA SW1W

A recently refurbished two-bedroom apartment situated on the fourth floor (with lift) in a purpose built portered building.

The apartment features a well-sized open plan kitchen/living room with private balcony, along with two well-proportioned double bedrooms with generous built in wardrobes and en-suite bathrooms. This apartment also comes with one allocated parking space within the secure underground parking space.

## FEATURES

TWO DOUBLE BEDROOMS ENSUITE

BATHROOMS

OPEN PLAN KITCHEN

DINER / RECEPTION ROOM ALLOCATED

PARKING SPACE

BALCONY

LIFT