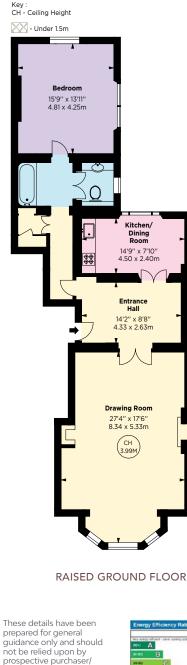

This property was originally converted into a two bedroom apartment, a layout that could be reinstated if desired, with over 1100 sqft of internal floor area, this apartment offers an incoming buyer opportunity to enjoy grand proportions throughout. An additional storage cupboard is also owned by the property, found on the first floor.

**FEATURES** DOUBLE BEDROOM DRAWING ROOM **BESPOKE FITTED KITCHEN** BATHROOM LONG LEASE

This floorplan is for GUIDANCE ONLY and NOT FOR VALUATION purposes.

## HALF LANDING STORAGE

APPROXIMATE GROSS INTERNAL AREA 1,129 Sq. Ft. / 104.88 Sq. M. HALF LANDING STORAGE APPROX, GROSS **INTERNAL AREA** 86 Sq. Ft. / 7.99 Sq. M. TOTAL APPROX. GROSS **INTERNAL AREA** 1,215 Sq. Ft. / 112.87 Sq. M.