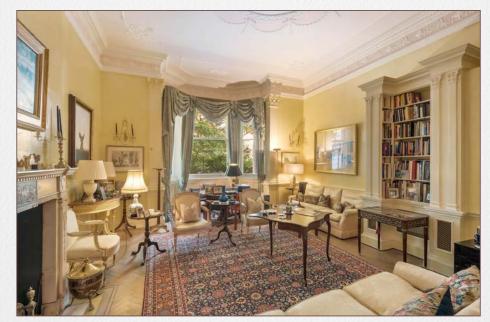

## Overlooking the finest, manicured garden square in Knightsbridge this elegant and grand apartment must be seen.

With ceiling heights of nearly 4 metres in each of the principal rooms, along with abundant original cornicing and ceiling roses the classical decoration is in keeping with the history of the building. Parquet flooring and the original marble fireplace make a stunning centrepiece for the drawing room, complete with views over the award winning garden square. Large double doors, lead to the dining area and on to the bespoke kitchen with its bright southerly facing window framing the cupola of the world famous Brompton Oratory to the rear. A short corridor with solid marble floors leads to a bathroom, separate WC and double bedroom with dual aspect windows, high ceilings and the same grand ceiling decoration as seen in the drawing room.