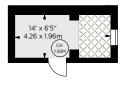

**FEATURES** DOUBLE BEDROOM DRAWING ROOM **BESPOKE FITTED KITCHEN** BATHROOM LONG LEASE

This floorplan is for GUIDANCE ONLY and NOT FOR VALUATION purposes.

## HALF LANDING STORAGE

APPROXIMATE GROSS INTERNAL AREA 1,129 Sq. Ft. / 104.88 Sq. M. HALF LANDING STORAGE APPROX, GROSS **INTERNAL AREA** 86 Sq. Ft. / 7.99 Sq. M. TOTAL APPROX. GROSS **INTERNAL AREA** 1,215 Sq. Ft. / 112.87 Sq. M.