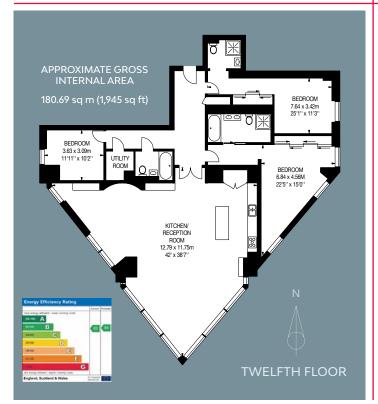

SOUTHWARK SE1

An extremely well presented 3 bedroom apartment, situated on the 12th floor of this award winning and highly admired riverside development.

Enjoying an abundance of light with its floor to ceiling windows and far reaching panoramic views from the south facing reception room, the flat further benefits from a secure underground car parking space, gym and excellent security.

## **ACCOMMODATION & AMENITIES**

- ► Reception room
- ► Open plan kitchen
- ▶ Principal bedroom with en-suite bathroom
- ► Two further double bedrooms
- ▶ Bathroom
- ▶ Shower room
- ► Secure underground car parking
- ▶ 24 Hour concierge ▶ Gym
- ► Comfort cooling ► Lift
- ► Access to communal gardens