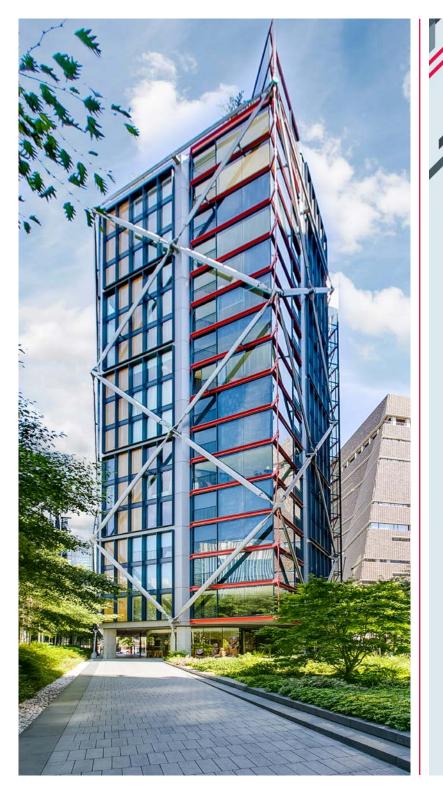

SOUTHWARK SE1

An extremely well presented 3 bedroom apartment, situated on the 12th floor of this award winning and highly admired riverside development.

Enjoying an abundance of light with its floor to ceiling windows and far reaching panoramic views from the south facing reception room, the flat further benefits from a secure underground car parking space, gym and excellent security.

NEO Bankside is found in fashionable Southwark adjacent to the Tate Modern and the river Thames. This increasingly popular location is in close proximity to the Millennium Bridge, as well as all the amenities to be found on Southwark Street and the surrounding South Bank area.