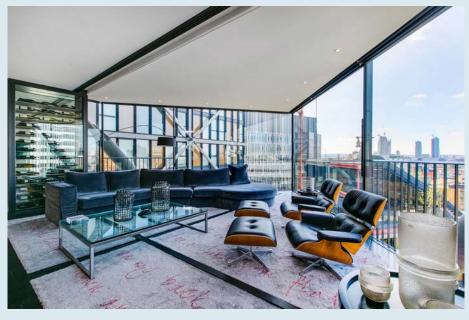

SOUTHWARK SE1

An extremely well presented 3 bedroom apartment, situated on the 12th floor of this award winning and highly admired riverside development.

Enjoying an abundance of light with its floor to ceiling windows and far reaching panoramic views from the south facing reception room, the flat further benefits from a secure underground car parking space, gym and excellent security.

## **ACCOMMODATION & AMENITIES**

- ► Reception room
- ► Open plan kitchen
- ▶ Principal bedroom with en-suite bathroom
- ► Two further double bedrooms
- ▶ Bathroom
- ▶ Shower room
- ► Secure underground car parking
- ▶ 24 Hour concierge ▶ Gym
- ► Comfort cooling ► Lift
- ► Access to communal gardens