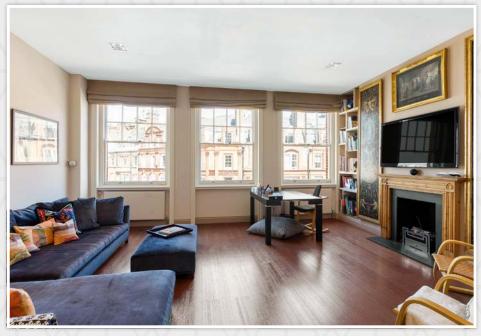

The property features a spacious reception room with dining area, separate kitchen, principal bedroom with en suite bathroom and a sizable walk-in wardrobe. The second bedroom also offers ample storage space.