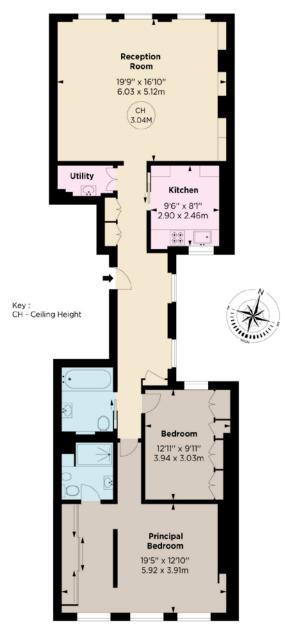

## APPROX. GROSS INTERNAL AREA 1,123 SQ FT / 104.33 SQ M

This floorplan is for guidance only and not for valuation purposes.

THIRD FLOOR

Charming two-bedroom, two-bathroom flat centrally located in Knightsbridge which has recently been renovated to a high standard with modern fixtures and tall ceilings.

The property features a spacious reception room with dining area, separate kitchen, principal bedroom with en suite bathroom and a sizable walk-in wardrobe. The second bedroom also offers ample storage space.

PRINCIPAL BEDROOM WITH ENSUITE BATHROOM • DOUBLE BEDROOM FAMILY BATHROOM RECEPTION ROOM · KITCHEN · UTILITY ROOM · LIFT