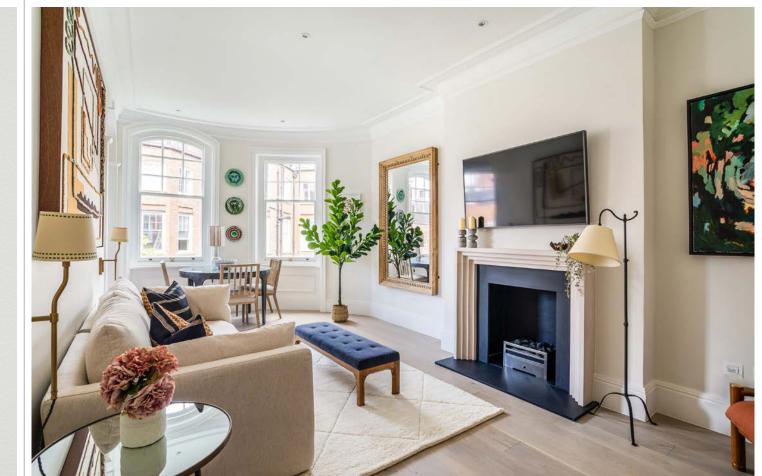

## Sloane Court West

CHELSEA SW3

A beautifully refurbished apartment, peacefully located on the 2nd floor of a handsome period building, close to Sloane Square, with access to communal gardens.

The flat is entered into a hallway and turning right, one finds a fantastic reception room with good proportions and a bio-ethanol fireplace forming a focal point to this room. There is a large bay window which pulls natural light most pleasingly into this room. Adjacent is a modern kitchen with fitted units and appliances with another door connecting back to the hallway. At the other end of the hall is a very good double bedroom, with built-in storage.