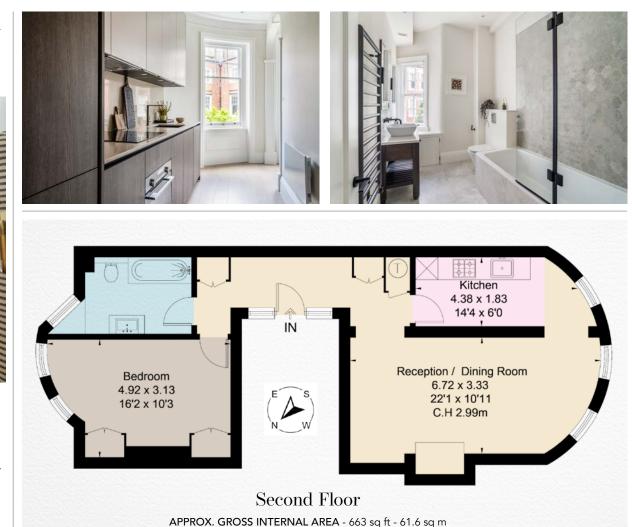

## Sloane Court West

CHELSEA SW3

A beautifully refurbished apartment, peacefully located on the 2nd floor of a handsome period building, close to Sloane Square, with access to communal gardens.

The flat is entered into a hallway and turning right, one finds a fantastic reception room with good proportions and a bio-ethanol fireplace forming a focal point to this room. There is a large bay window which pulls natural light most pleasingly into this room. Adjacent is a modern kitchen with fitted units and appliances with another door connecting back to the hallway. At the other end of the hall is a very good double bedroom, with built-in storage.

This room is supported by a bathroom which doubles as a guest cloakroom. There are pretty communal gardens available to the residents. Sloane Court West is ideally located. close to Sloane Square and the wide array of amenities to be found on The Kings Road, Pimlico Road and Sloane Street. The green open spaces of Battersea Park are 0.6 miles away. Sloane Square underground station is 0.3 miles away.

## FEATURES

- Double Bedroom = Bathroom = Reception/Dining Room
- Kitchen Access to Communal Gardens

PRICE £1.195.000 **TENURE** Leasehold With 116 Years Remaining SERVICE CHARGE Approx £4,332 per annum