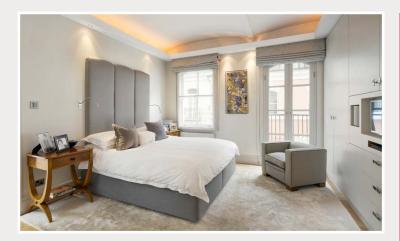

## A wide frontage three bedroom mews house nestled in between Knightsbridge and South Kensington, a short walk from Hyde Park.

The large, spacious reception / dining room and open plan kitchen spans across the full width of the property on the ground floor. An open slat staircase leads to three bedrooms on the first floor. The principal bedroom has an en suite bathroom, considerable built-in storage and French doors opening onto a juliet balcony. The second and third bedroom share a bathroom. The lower ground floor includes a sitting room with an en suite bathroom and dressing room which could very easily be used as a bedroom as well as a large utility room with plenty of storage space.

The property has a contemporary style and presents in good decorative order with added benefits of air-conditioning throughout all the bedrooms and in the reception room as well as under floor heating in the bathrooms. From the landing on the first floor one can access a staircase that leads onto a flat roof.

#### **FEATURES**

- Principal Bedroom with Ensuite Bathroom
- Further Two Double Bedrooms
- Fourth Bedroom / Sitting Room with Ensuite Bathroom
- Family Bathroom
- Kitchen / Dining / Reception Room
- Utility Room
- Balcony