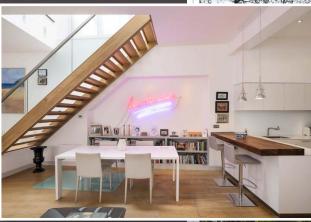

## A wide frontage three bedroom mews house nestled in between Knightsbridge and South Kensington, a short walk from Hyde Park.

The large, spacious reception / dining room and open plan kitchen spans across the full width of the property on the ground floor. An open slat staircase leads to three bedrooms on the first floor. The principal bedroom has an en suite bathroom, considerable built-in storage and French doors opening onto a juliet balcony. The second and third bedroom share a bathroom. The lower ground floor includes a sitting room with an en suite bathroom and dressing room which could very easily be used as a bedroom as well as a large utility room with plenty of storage space.

The property has a contemporary style and presents in good decorative order with added benefits of air-conditioning throughout all the bedrooms and in the reception room as well as under floor heating in the bathrooms. From the landing on the first floor one can access a staircase that leads onto a flat roof.