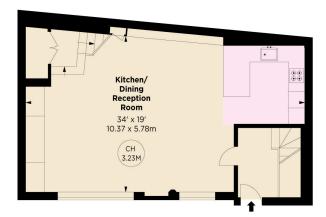

#### LOWER GROUND FLOOR

**GROUND FLOOR** 

### APPROX. GROSS INTERNAL AREA

1,980 sq ft / 183.94 sq m

This floorplan is for GUIDANCE ONLY and NOT FOR VALUATION purposes.

#### **FEATURES**

- Principal Bedroom with Ensuite Bathroom
- Further Two Double Bedrooms
- Fourth Bedroom / Sitting Room with Ensuite Bathroom
- Family Bathroom
- Kitchen / Dining / Reception Room
- Utility Room
- Balcony

Key: CH - Ceiling Height

**FIRST FLOOR** 

PRICE: £4,250,000
TENURE: Freehold

These details have been prepared for general guidance only and should not be relied upon by prospective purchaser/ tenants who before proceeding must check and otherwise satisfy themselves as to the property and the nature, state and availability of any facility or service.