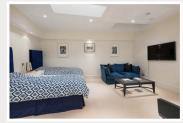

## A wide frontage three bedroom mews house nestled in between Knightsbridge and South Kensington, a short walk from Hyde Park.

The large, spacious reception / dining room and open plan kitchen spans across the full width of the property on the ground floor. An open slat staircase leads to three bedrooms on the first floor. The principal bedroom has an en suite bathroom, considerable built-in storage and French doors opening onto a juliet balcony. The second and third bedroom share a bathroom. The lower ground floor includes a sitting room with an en suite bathroom and dressing room which could very easily be used as a bedroom as well as a large utility room with plenty of storage space.

#### **FEATURES**

- Principal Bedroom with Ensuite Bathroom
- Further Two Double Bedrooms
- Fourth Bedroom / Sitting Room with Ensuite Bathroom
- Family Bathroom
- Kitchen / Dining / Reception Room
- Utility Room
- Balcony