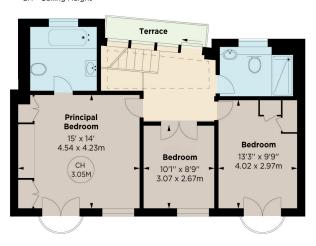

### APPROX. GROSS INTERNAL AREA

1,980 sq ft / 183.94 sq m

This floorplan is for GUIDANCE ONLY and NOT FOR VALUATION purposes.

#### **FEATURES**

- Principal Bedroom with Ensuite Bathroom
- Further Two Double Bedrooms
- Fourth Bedroom / Sitting Room with Ensuite Bathroom
- Family Bathroom
- Kitchen / Dining / Reception Room
- Utility Room
- Balcony

Key: CH - Ceiling Height

**FIRST FLOOR** 

PRICE: £4,250,000
TENURE: Freehold

These details have been prepared for general guidance only and should not be relied upon by prospective purchaser/ tenants who before proceeding must check and otherwise satisfy themselves as to the property and the nature, state and availability of any facility or service.