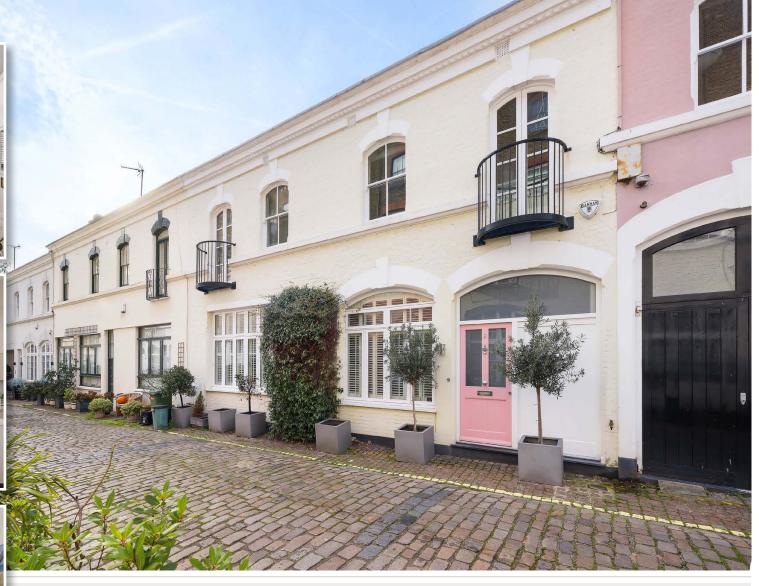

# ENNISMORE GARDENS MEWS

KNIGHTSBRIDGE SW7

## A wide frontage three bedroom mews house nestled in between Knightsbridge and South Kensington, a short walk from Hyde Park.

The large, spacious reception / dining room and open plan kitchen spans across the full width of the property on the ground floor. An open slat staircase leads to three bedrooms on the first floor. The principal bedroom has an en suite bathroom, considerable built-in storage and French doors opening onto a juliet balcony. The second and third bedroom share a bathroom. The lower ground floor includes a sitting room with an en suite bathroom and dressing room which could very easily be used as a bedroom as well as a large utility room with plenty of storage space.