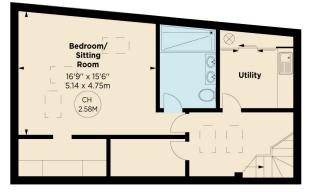

#### LOWER GROUND FLOOR

**GROUND FLOOR** 

### APPROX. GROSS INTERNAL AREA

1,980 sq ft / 183.94 sq m

This floorplan is for GUIDANCE ONLY and NOT FOR VALUATION purposes.

Key: CH - Ceiling Height

**FIRST FLOOR** 

PRICE: £4,250,000
TENURE: Freehold

These details have been prepared for general guidance only and should not be relied upon by prospective purchaser/ tenants who before proceeding must check and otherwise satisfy themselves as to the property and the nature, state and availability of any facility or service.