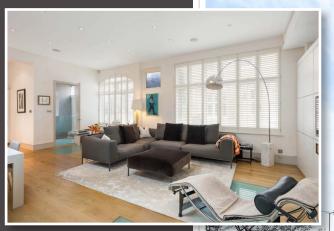

## A wide frontage three bedroom mews house nestled in between Knightsbridge and South Kensington, a short walk from Hyde Park.

The large, spacious reception / dining room and open plan kitchen spans across the full width of the property on the ground floor. An open slat staircase leads to three bedrooms on the first floor. The principal bedroom has an en suite bathroom, considerable built-in storage and French doors opening onto a juliet balcony. The second and third bedroom share a bathroom. The lower ground floor includes a sitting room with an en suite bathroom and dressing room which could very easily be used as a bedroom as well as a large utility room with plenty of storage space.

The property has a contemporary style and presents in good decorative order with added benefits of air-conditioning throughout all the bedrooms and in the reception room as well as under floor heating in the bathrooms. From the landing on the first floor one can access a staircase that leads onto a flat roof.