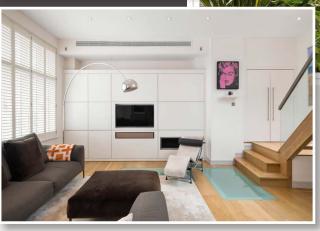

## A wide frontage three bedroom mews house nestled in between Knightsbridge and South Kensington, a short walk from Hyde Park.

The large, spacious reception / dining room and open plan kitchen spans across the full width of the property on the ground floor. An open slat staircase leads to three bedrooms on the first floor. The principal bedroom has an en suite bathroom, considerable built-in storage and French doors opening onto a juliet balcony. The second and third bedroom share a bathroom. The lower ground floor includes a sitting room with an en suite bathroom and dressing room which could very easily be used as a bedroom as well as a large utility room with plenty of storage space.

The property has a contemporary style and presents in good decorative order with added benefits of air-conditioning throughout all the bedrooms and in the reception room as well as under floor heating in the bathrooms. From the landing on the first floor one can access a staircase that leads onto a flat roof.