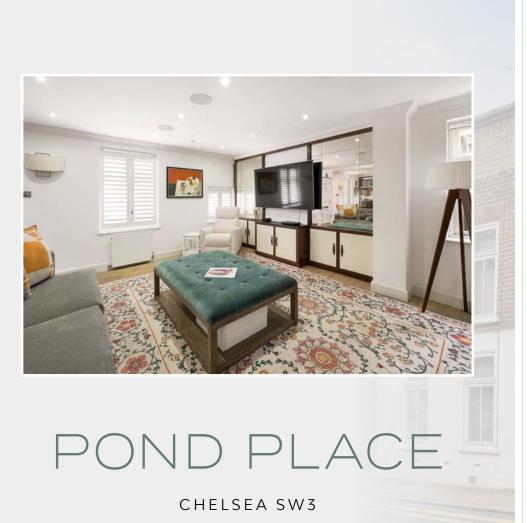

## A meticulously renovated and extended double fronted, freehold cottage boasting three bedrooms.

This beautiful home has undergone a comprehensive modernization and extension, resulting in an impeccable blend of contemporary design and timeless charm. The ground floor presents a spacious open plan living area, thoughtfully designed with meticulous attention to detail, showcasing opulent finishes and a state-of-the-art kitchen, with wooden flooring throughout. The first floor comprises principal bedroom, additional bedroom, family bathroom and roof terrace. On the top floor there is another double bedroom, shower room and utility.

## **FEATURES**

■ Three Bedrooms ■ Two Bathrooms

■ Roof Terrace ■ Sitting Room ■ Kitchen Diner

Price: £1,795,000 Tenure: Freehold

These details have been prepared for general guidance only and should not be relied upon by prospective purchaser/ tenants who before proceeding must check and otherwise satisfy themselves as to the property and the nature, state and availability of any facility or service.