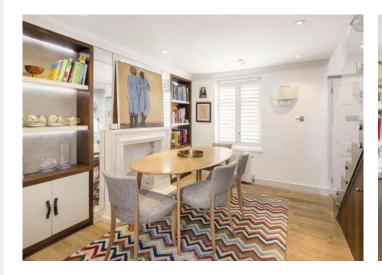

## A meticulously renovated and extended double fronted, freehold cottage boasting three bedrooms.

This beautiful home has undergone a comprehensive modernization and extension, resulting in an impeccable blend of contemporary design and timeless charm. The ground floor presents a spacious open plan living area, thoughtfully designed with meticulous attention to detail, showcasing opulent finishes and a state-of-the-art kitchen, with wooden flooring throughout. The first floor comprises principal bedroom, additional bedroom, family bathroom and roof terrace. On the top floor there is another double bedroom, shower room and utility.