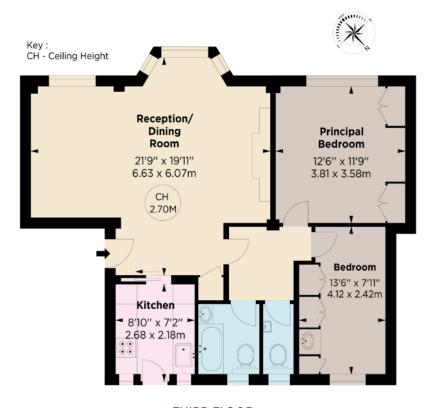

## APPROX. GROSS INTERNAL AREA - 777 Sq FT (72.18 Sq M)

This floorplan is for GUIDANCE ONLY and NOT FOR VALUATION purposes.

THIRD FLOOR