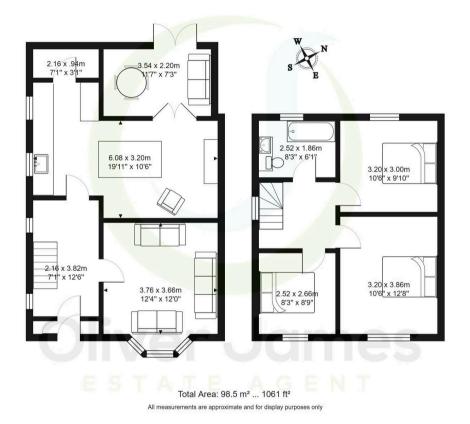

#### Hallway

12' 6" x 6' 11" (3.80m x 2.10m) Solid Wood front door, two side facing upvc windows, tiled flooring and modern style radiator.

#### Lounge

15' 1" x 11' 10" (4.60m x 3.60m) Front facing upvc bay window, parquet flooring, wooden internal door and radiator. \*measurement is into the bay

#### Kitchen

15' 9" x 11' 10" (4.80m x 3.60m)

Two side facing upvc windows, fitted range of white gloss base units with quartz work surfaces, large island with quartz top, inset stainless steel sink, two modern style radiators and tiled flooring.

Morning Room (lean to) 11' 6" x 7' 3" (3.50m x 2.20m) Rear facing upvc french doors and tiled flooring

Landing

Side facing upvc window, loft access (part boarded)

Bedroom One 12' 6" x 10' 6" (3.80m x 3.20m) Front facing upvc window and radiator.

Bedroom Two 9' 10" x 10' 6" (3.00m x 3.20m) Rear facing upvc window and radiator.

**Bedroom Three** 8' 2" x 8' 9" (2.50m x 2.66m) Front facing upvc window, over bulk head cupbaord and radiator.

#### Bathroom

5' 11" x 8' 2" (1.80m x 2.50m) Side facing upvc window, panel bath with over shower, vanity sink unit with WC and tiled flooring.

#### GARAGE

Single Garage

Detached Garage with consumer unit, light and power 4.8m x 2.8m

 $\begin{array}{l} \label{eq:total} Total \ Area: 98.5 \ m^2 \ \dots \ 1061 \ ft^2 \\ \mbox{All measurements are approximate and for display purposes only} \end{array}$ 