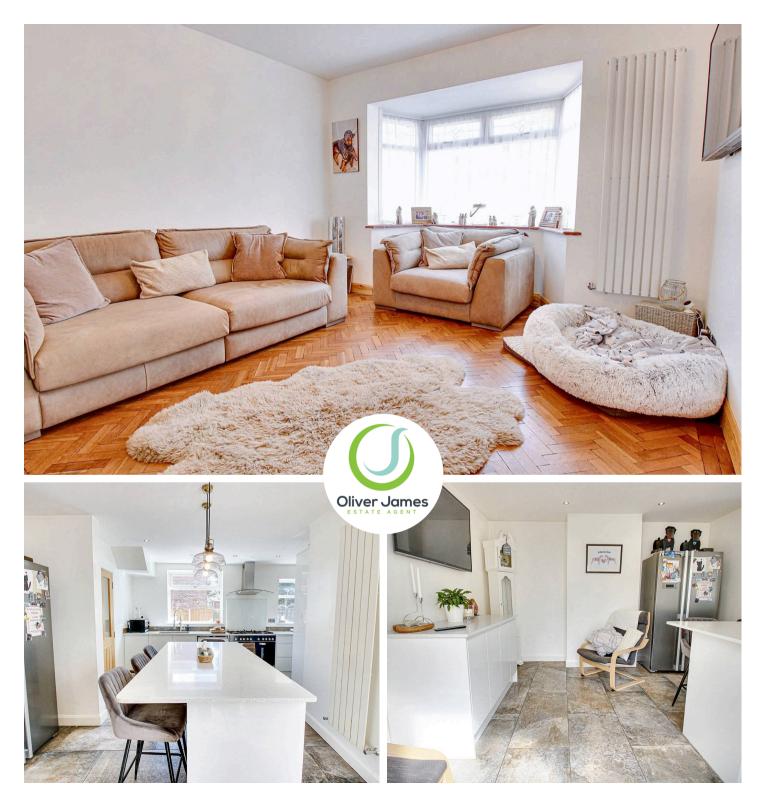

#### Lounge

15' 1" x 11' 10" (4.60m x 3.60m) Front facing upvc bay window, parquet flooring, wooden internal door and radiator. \*measurement is into the bay

#### Kitchen

15' 9" x 11' 10" (4.80m x 3.60m)

Two side facing upvc windows, fitted range of white gloss base units with quartz work surfaces, large island with quartz top, inset stainless steel sink, two modern style radiators and tiled flooring.

Morning Room (lean to) 11' 6" x 7' 3" (3.50m x 2.20m) Rear facing upvc french doors and tiled flooring

Landing

Side facing upvc window, loft access (part boarded)

Bedroom One 12' 6" x 10' 6" (3.80m x 3.20m) Front facing upvc window and radiator.