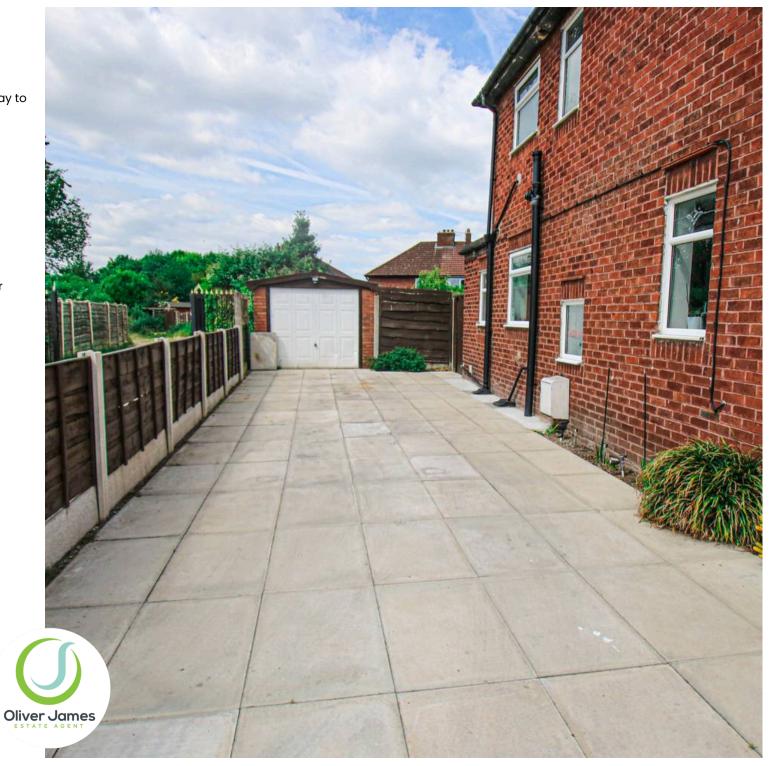

#### DRIVEWAY

3 Parking Spaces

Flagged patio driveway for three cars.

#### GARAGE

Single Garage

Detached Garage with consumer unit, light and power 4.8m x 2.8m

 $\begin{array}{l} \label{eq:total} Total \ Area: 98.5 \ m^2 \ \dots \ 1061 \ ft^2 \\ \mbox{All measurements are approximate and for display purposes only} \end{array}$ 