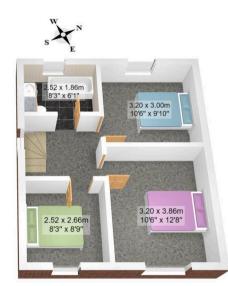

Morning Room (lean to) 11' 6" x 7' 3" (3.50m x 2.20m) Rear facing upvc french doors and tiled flooring

Landing

Side facing upvc window, loft access (part boarded)

Bedroom One 12' 6" x 10' 6" (3.80m x 3.20m) Front facing upvc window and radiator.

Bedroom Two 9' 10" x 10' 6" (3.00m x 3.20m) Rear facing upvc window and radiator.

**Bedroom Three** 8' 2" x 8' 9" (2.50m x 2.66m) Front facing upvc window, over bulk head cupbaord and radiator.

#### Bathroom

5' 11" x 8' 2" (1.80m x 2.50m) Side facing upvc window, panel bath with over shower, vanity sink unit with WC and tiled flooring.