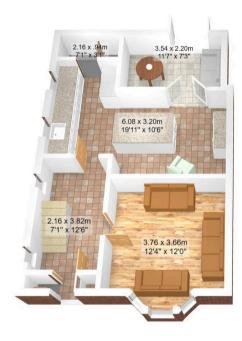

#### Hallway

12' 6" x 6' 11" (3.80m x 2.10m) Solid Wood front door, two side facing upvc windows, tiled flooring and modern style radiator.

#### Lounge

15' 1" x 11' 10" (4.60m x 3.60m) Front facing upvc bay window, parquet flooring, wooden internal door and radiator. \*measurement is into the bay

#### Kitchen

15' 9" x 11' 10" (4.80m x 3.60m)

Two side facing upvc windows, fitted range of white gloss base units with quartz work surfaces, large island with quartz top, inset stainless steel sink, two modern style radiators and tiled flooring.

Morning Room (lean to) 11' 6" x 7' 3" (3.50m x 2.20m) Rear facing upvc french doors and tiled flooring

Landing

Side facing upvc window, loft access (part boarded)

Bedroom One 12' 6" x 10' 6" (3.80m x 3.20m) Front facing upvc window and radiator.