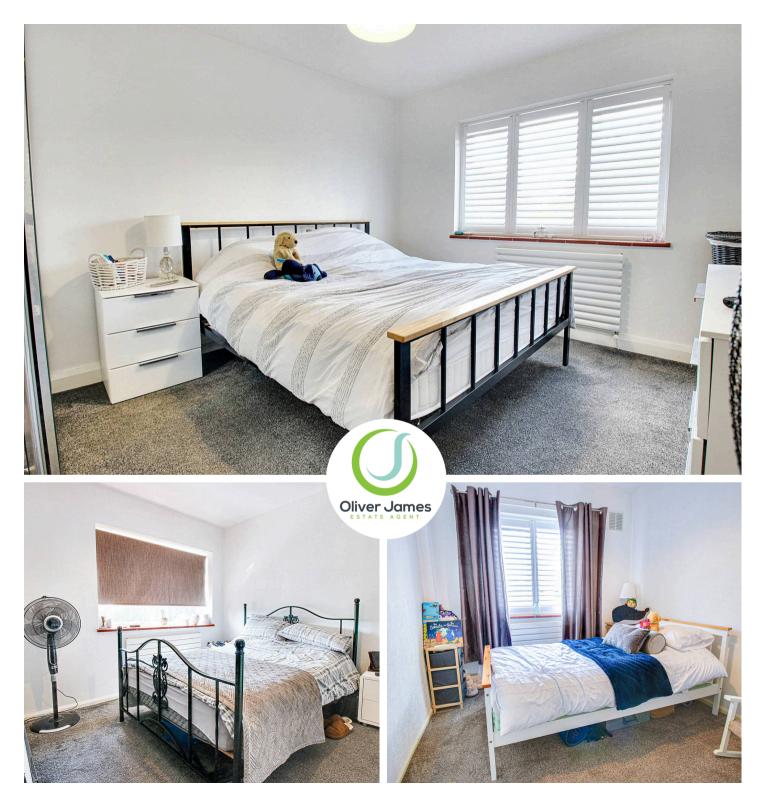

Morning Room (lean to) 11' 6" x 7' 3" (3.50m x 2.20m) Rear facing upvc french doors and tiled flooring

Landing

Side facing upvc window, loft access (part boarded)

Bedroom One 12' 6" x 10' 6" (3.80m x 3.20m) Front facing upvc window and radiator.

Bedroom Two 9' 10" x 10' 6" (3.00m x 3.20m) Rear facing upvc window and radiator.

**Bedroom Three** 8' 2" x 8' 9" (2.50m x 2.66m) Front facing upvc window, over bulk head cupbaord and radiator.