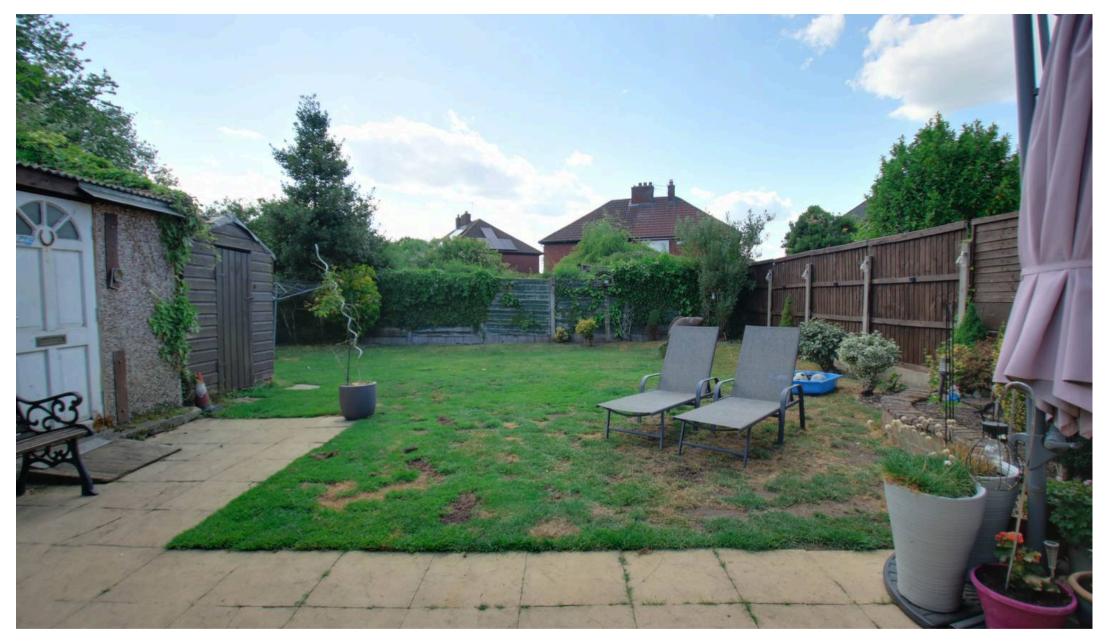

m) Rear facing upvc window and radiator.

**Bedroom Three** 8' 2" x 8' 9" (2.50m x 2.66m) Front facing upvc window, over bulk head cupbaord and radiator.

#### Bathroom

5' 11" x 8' 2" (1.80m x 2.50m) Side facing upvc window, panel bath with over shower, vanity sink unit with WC and tiled flooring.

#### REAR GARDEN

Large lawn area, patio seating area and shed.

#### GARDEN

Front lawn garden with panel fences and patio walkway to the front door.

#### DRIVEWAY

3 Parking Spaces

Flagged patio driveway for three cars.

#### GARAGE

Single Garage

Detached Garage with consumer unit, light and power 4.8m x 2.8m











 $\begin{array}{l} \label{eq:total} Total \ Area: 98.5 \ m^2 \ \dots \ 1061 \ ft^2 \\ \mbox{All measurements are approximate and for display purposes only} \end{array}$ 



# **Oliver James**

Oliver James, 4 Liverpool Road - M44 5AF

0161 696 5050 • hello@oliverjames.co.uk • oliverjames.co.uk