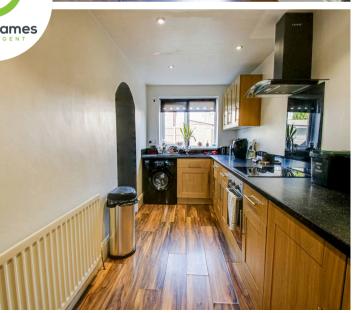

#### Kitchen

15' 5" x 5' 11" (4.70m x 1.80m)

Front facing upvc door, rear facing upvc window, fitted range of base and wall units, electric oven, hob, laminate flooring and radiator.