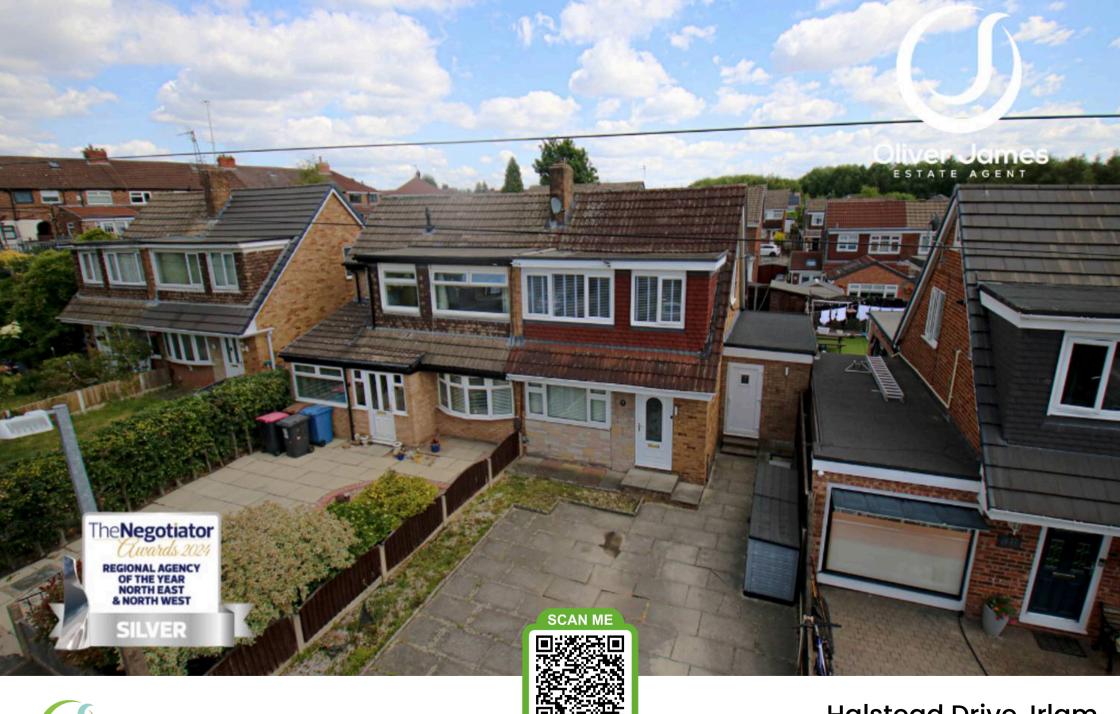

Halstead Drive, Irlam
In Excess of £250,000

# 14 Halstead Drive

Irlam, Manchester

Charming 3-bed semi-detached house with cosy extension, 2 reception rooms, sunlit loft room, well-maintained garden with patio, driveway, and freehold status - a gem for family living and entertaining.

Council Tax band: B

Tenure: Freehold

- Three Bedroom Semi Detached
- Side Extension of 4.7m
- Two large reception rooms
- Two Double Bedrooms, One Single
- Loft Room
- Lawn garden with patio
- Driveway for two cars
- Freehold