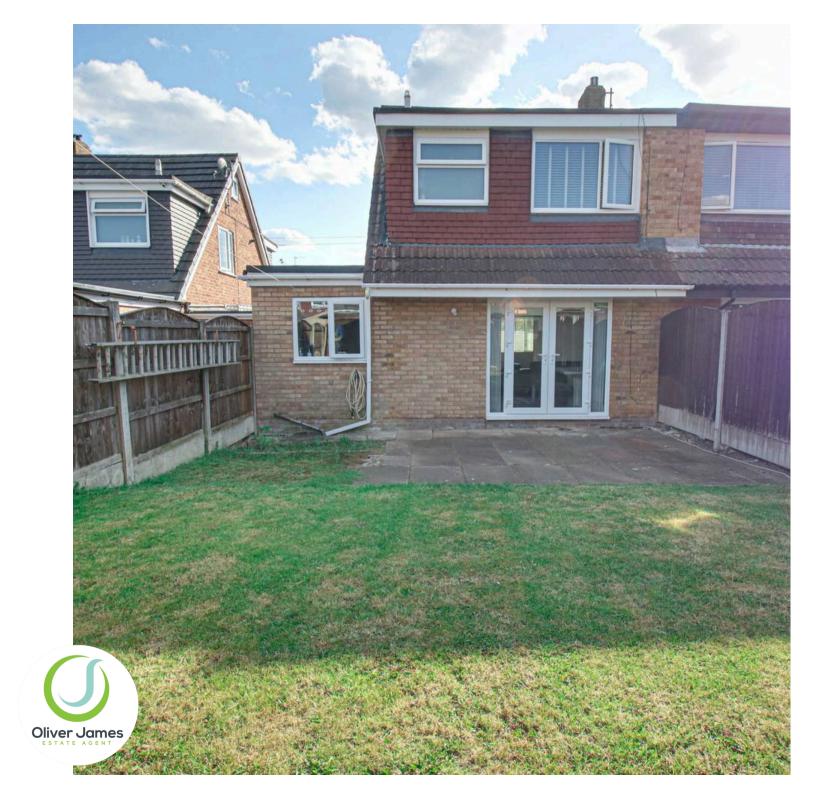

### GARDEN

Patio, and lawn garden

#### **Dining Room**

7' 10" x 14' 5" (2.40m x 4.40m)

Rear facing upvc french doors, laminate flooring and radiator.