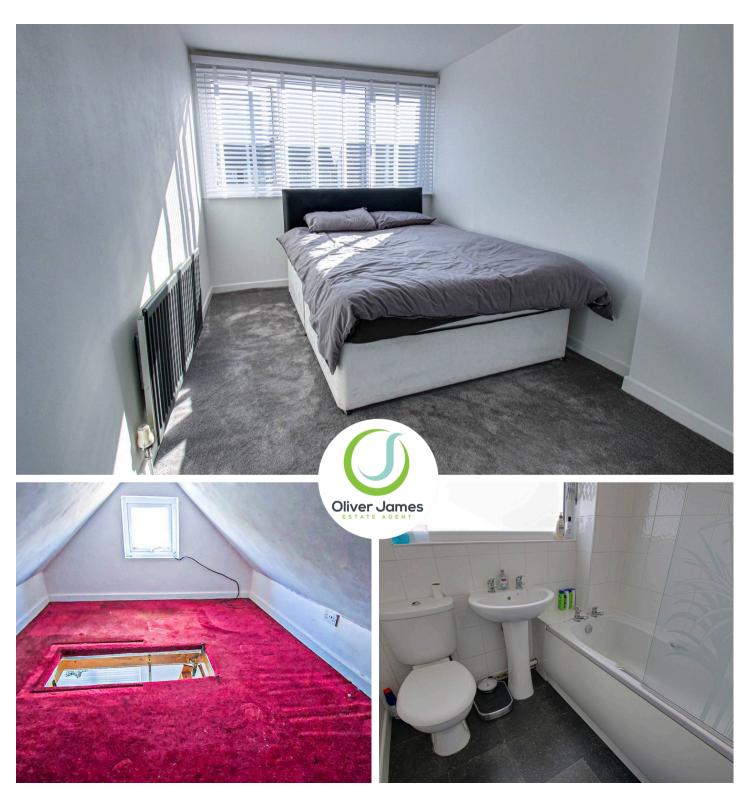

#### **Bedroom One**

8' 2" x 13' 9" (2.50m x 4.20m)

Front facing upvc window and radiator.

#### Bedroom Two

8' 2" x 9' 10" (2.50m x 3.00m)

Rear facing upvc window and radiator.

#### **Bathroom**

5' 11" x 5' 11" (1.80m x 1.80m)

Rear facing upvc window, three piece suite, tiled walls and heated towel rail.

#### **Loft Room**

7' 10" x 15' 1" (2.40m x 4.60m)

Side facing upvc window, carpet and decor.