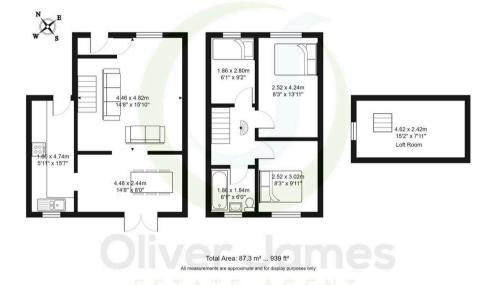

Council Tax band: B

Tenure: Freehold

- Three Bedroom Semi Detached
- Side Extension of 4.7m
- Two large reception rooms
- Two Double Bedrooms, One Single
- Loft Room
- Lawn garden with patio
- Driveway for two cars
- Freehold

#### Hallway

Front facing upvc door and laminate flooring

#### Lounge

14' 5" x 15' 9" (4.40m x 4.80m)

Front facing upvc window, laminate flooring and radiator.

#### **Dining Room**

7' 10" x 14' 5" (2.40m x 4.40m)

Rear facing upvc french doors, laminate flooring and radiator.

#### Kitchen

15' 5" x 5' 11" (4.70m x 1.80m)

Front facing upvc door, rear facing upvc window, fitted range of base and wall units, electric oven, hob, laminate flooring and radiator.

#### Landing

Side facing upvc window, ladders to the loft room.

#### **Bedroom One**

8' 2" x 13' 9" (2.50m x 4.20m)

Front facing upvc window and radiator.

#### Bedroom Two

8' 2" x 9' 10" (2.50m x 3.00m)

Rear facing upvc window and radiator.

#### **Bedroom Three**

5' 11" x 9' 2" (1.80m x 2.80m)

Front facing upvc window and radiator.

#### **Bathroom**

5' 11" x 5' 11" (1.80m x 1.80m)

Rear facing upvc window, three piece suite, tiled walls and heated towel rail.

#### **Loft Room**

7' 10" x 15' 1" (2.40m x 4.60m)

Side facing upvc window, carpet and decor.

## DRIVEWAY

2 Parking Spaces

 $\label{eq:controller} \text{Total Area: 87.3 m}^2 \dots 939 \ \text{ft}^2$  All measurements are approximate and for display purposes only