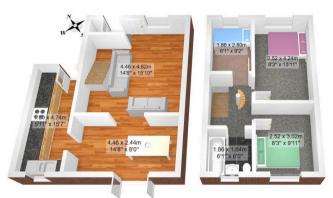

#### Lounge

14' 5" x 15' 9" (4.40m x 4.80m)

Front facing upvc window, laminate flooring and radiator.

#### **Dining Room**

7' 10" x 14' 5" (2.40m x 4.40m)

Rear facing upvc french doors, laminate flooring and radiator.

#### Kitchen

15' 5" x 5' 11" (4.70m x 1.80m)

Front facing upvc door, rear facing upvc window, fitted range of base and wall units, electric oven, hob, laminate flooring and radiator.

#### **Bedroom One**

8' 2" x 13' 9" (2.50m x 4.20m)

Front facing upvc window and radiator.

#### Bedroom Two

8' 2" x 9' 10" (2.50m x 3.00m)

Rear facing upvc window and radiator.

## DRIVEWAY

2 Parking Spaces

 $\label{eq:controller} \text{Total Area: 87.3 m}^2 \dots 939 \ \text{ft}^2$  All measurements are approximate and for display purposes only