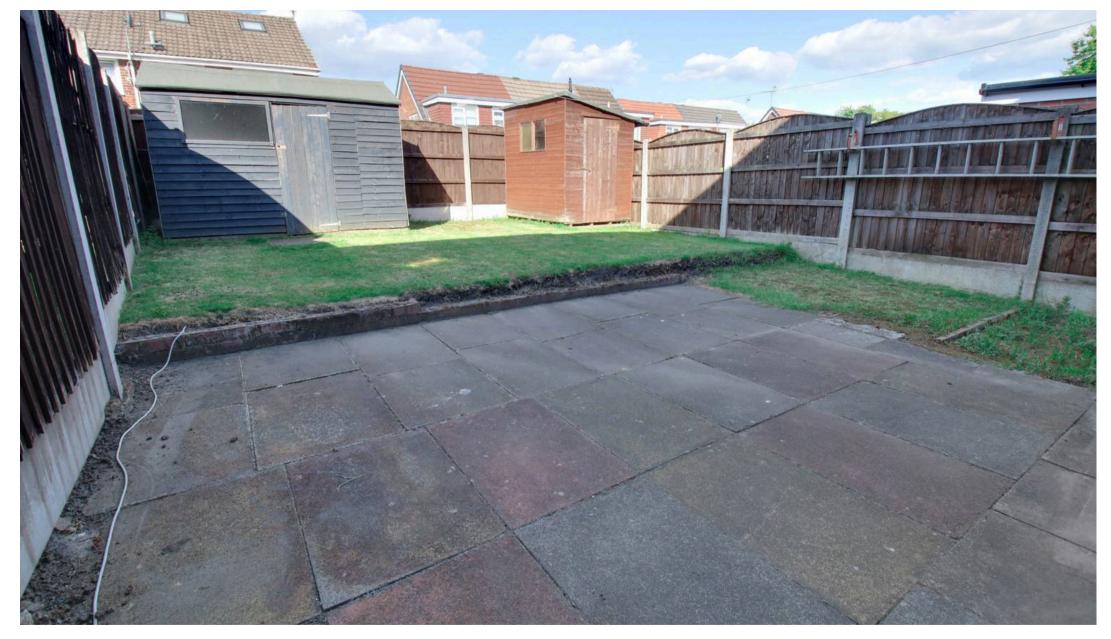

ator.

#### Landing

Side facing upvc window, ladders to the loft room.

#### **Bedroom One**

8' 2" x 13' 9" (2.50m x 4.20m)

Front facing upvc window and radiator.

#### Bedroom Two

8' 2" x 9' 10" (2.50m x 3.00m)

Rear facing upvc window and radiator.

#### **Bedroom Three**

5' 11" x 9' 2" (1.80m x 2.80m)

Front facing upvc window and radiator.

#### **Bathroom**

5' 11" x 5' 11" (1.80m x 1.80m)

Rear facing upvc window, three piece suite, tiled walls and heated towel rail.

#### **Loft Room**

7' 10" x 15' 1" (2.40m x 4.60m)

Side facing upvc window, carpet and decor.

### GARDEN

Patio, and lawn garden

## DRIVEWAY

2 Parking Spaces









 $\label{eq:controller} \text{Total Area: 87.3 m}^2 \dots 939 \ \text{ft}^2$  All measurements are approximate and for display purposes only





# Oliver James

Oliver James, 4 Liverpool Road - M44 5AF

0161 696 5050 • hello@oliverjames.co.uk • oliverjames.co.uk