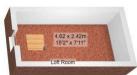

#### **Loft Room**

7' 10" x 15' 1" (2.40m x 4.60m)

Side facing upvc window, carpet and decor.