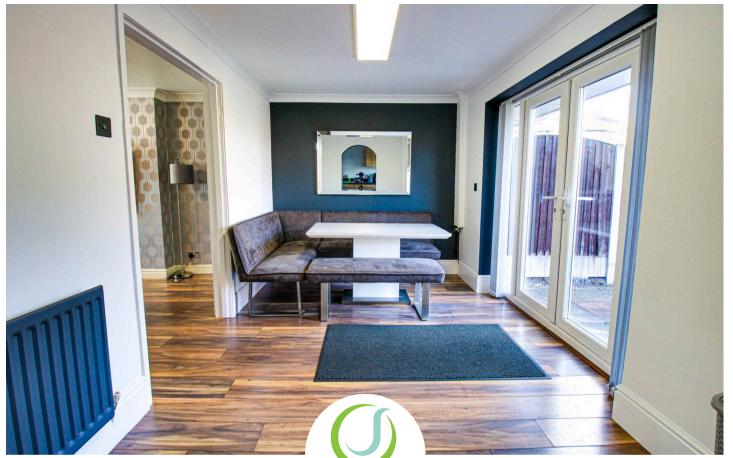

#### **Dining Room**

7' 10" x 14' 5" (2.40m x 4.40m)

Rear facing upvc french doors, laminate flooring and radiator.