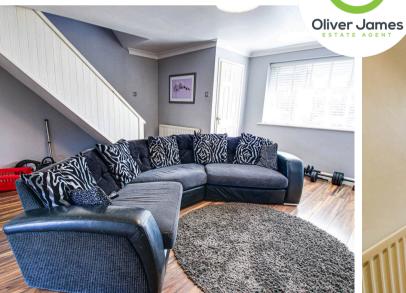

#### Lounge

14' 5" x 15' 9" (4.40m x 4.80m)

Front facing upvc window, laminate flooring and radiator.