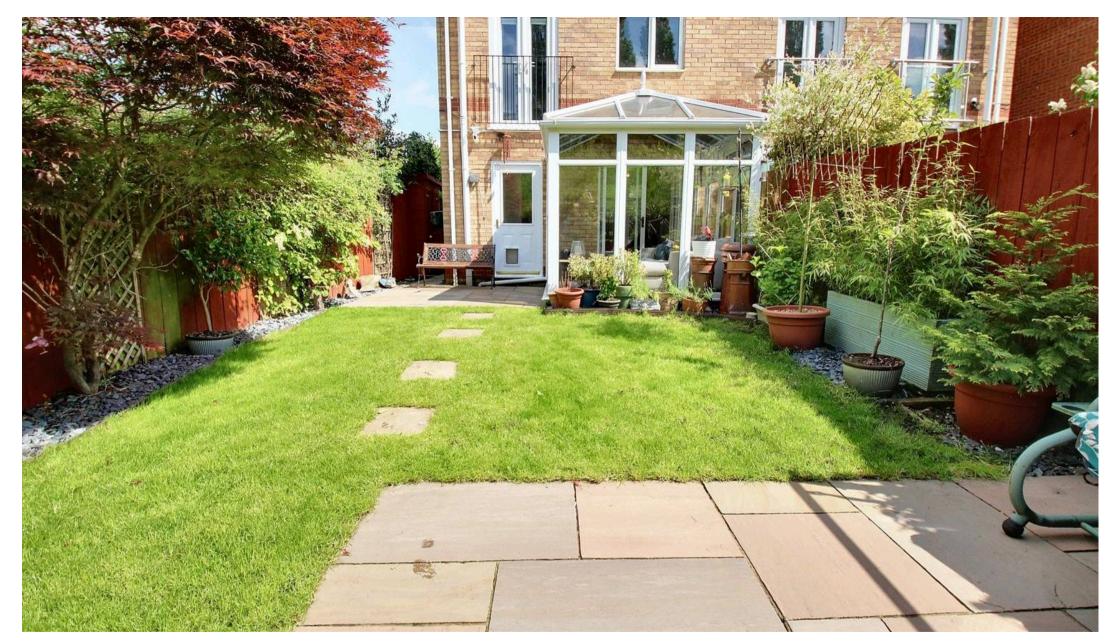

#### GARDEN

Lawn garden area, patio seating areas, side garden with shed and outside watertap. Very private garden with landscape views.