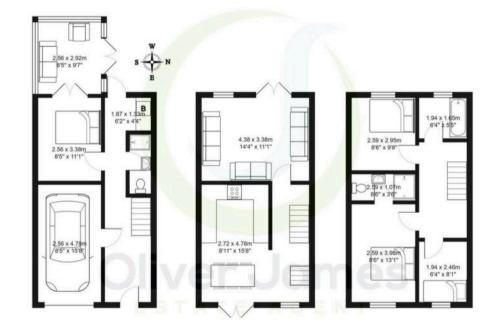

#### Hallway

Tiled flooring, under-stairs cupboard and radiator.

#### **Bedroom Three** 8' 6" x 10' 10" (2.60m x 3.30m) Rear facing patio doors, tiled flooring and radiator.

#### Conservatory

8' 2" x 9' 6" (2.50m x 2.90m) Side facing upvc french door, protective film to the roof to help reduce heat.

#### Shower Room

2' 7" x 7' 10" (0.80m x 2.40m) Cubicle shower unit, hand wash basin, WC, tiled flooring and radiator.

#### Landing

Front facing upvc window and wooden flooring

#### Lounge

15' 1" x 10' 10" (4.60m x 3.30m) Rear facing upvc window and french doors, has fire, wooen flooring, coving and radiator.

#### **Kitchen Diner**

8' 10" x 15' 5" (2.70m x 4.70m) Front facing upvc french door, fitted range of base and wall units, electric oven and hob, breakfast bar, wooden flooring and radiator.

#### Landing

Loft Access and wooden flooring.

#### Bedroom One

8' 2" x 13' 1" (2.50m x 4.00m) Front facing upvc window and radiator.

#### En Suite

8' 2" x 2' 7" (2.50m x 0.80m) Cubicle shower unit, wash basin, WC, wooden flooring and radiator.

#### Bedroom Two

8' 2" x 9' 10" (2.50m x 3.00m)