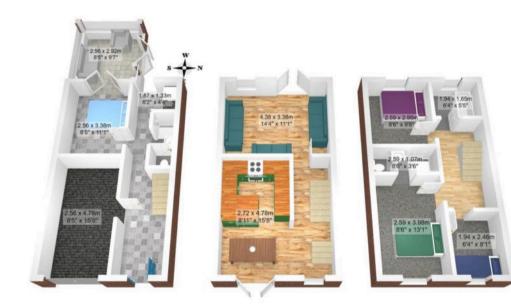

#### **Bedroom Three** 8' 6" x 10' 10" (2.60m x 3.30m) Rear facing patio doors, tiled flooring and radiator.

#### Conservatory

8' 2" x 9' 6" (2.50m x 2.90m) Side facing upvc french door, protective film to the roof to help reduce heat.

#### Shower Room

2' 7" x 7' 10" (0.80m x 2.40m) Cubicle shower unit, hand wash basin, WC, tiled flooring and radiator.

#### Lounge

15' 1" x 10' 10" (4.60m x 3.30m) Rear facing upvc window and french doors, has fire, wooen flooring, coving and radiator.

#### **Kitchen Diner**

8' 10" x 15' 5" (2.70m x 4.70m) Front facing upvc french door, fitted range of base and wall units, electric oven and hob, breakfast bar, wooden flooring and radiator.

#### Bedroom One

8' 2" x 13' 1" (2.50m x 4.00m) Front facing upvc window and radiator.

#### En Suite

8' 2" x 2' 7" (2.50m x 0.80m) Cubicle shower unit, wash basin, WC, wooden flooring and radiator.

#### Bedroom Two

8' 2" x 9' 10" (2.50m x 3.00m)