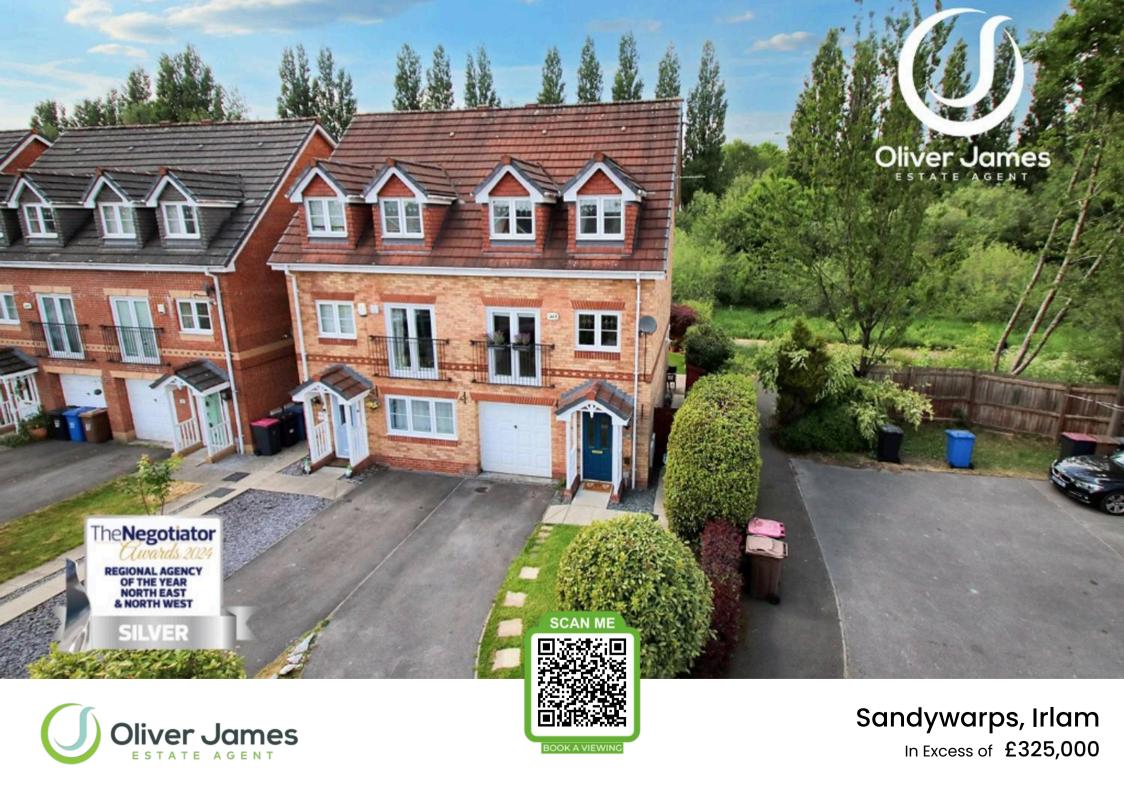

## 43 Sandywarps

### Irlam, Manchester

Stylish 4-bed semi-detached townhouse on a peaceful cul-de-sac backing onto protected woodland. Versatile living with no passing traffic, picturesque views, conservatory, en suite, and serene garden.

Council Tax band: D

Tenure: Freehold

- Four-Bedroom Semi-Detached Townhouse set over three spacious floors
- Uninterrupted Woodland Views to the rear no houses behind and total privacy
- Beautiful Conservatory with heat-filter roof perfect as a second sitting room, playroom or garden room
- Three Bathrooms including ground floor shower room, en suite to the main bedroom, and a family bathroom
- Generous Lounge with French doors and leafy views – a peaceful place to relax
- Modern Kitchen Diner with integrated appliances, perfect blend of modern and contemporary green units with wooden work surfaces, breakfor the frame of the frame
- Ground Floor Bec
  Doors ideal
  for guests, teenal
- Wooden Flooring
  per Floors
  adds warmth and style
- Landscaped Rear Garden with patio seating area and direct access to scenic paths
- Driveway Parking & Cul-de-Sac Position offering a quiet, family-friendly setting with no through traffic