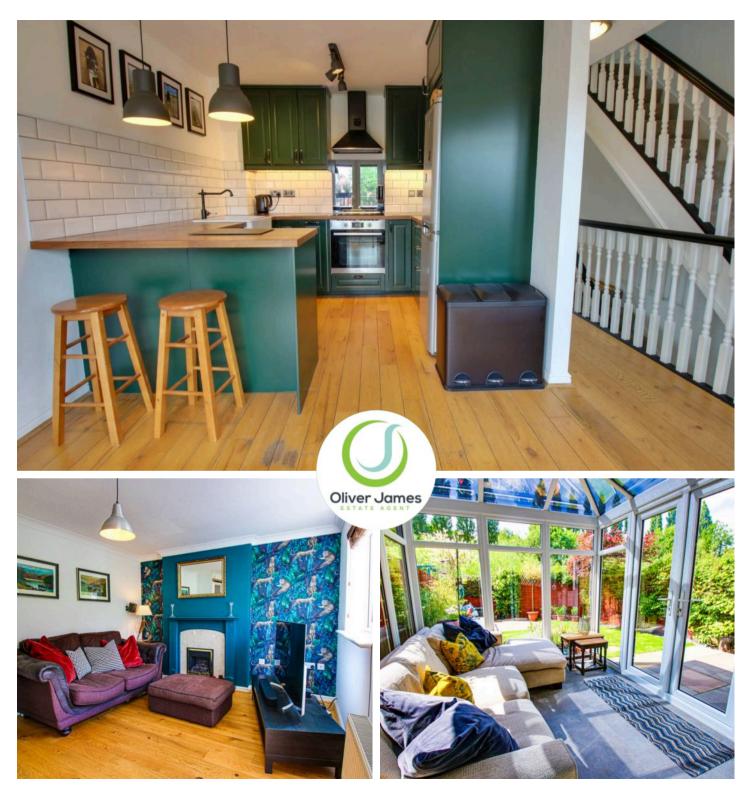

#### Lounge

15' 1" x 10' 10" (4.60m x 3.30m) Rear facing upvc window and french doors, has fire, wooen flooring, coving and radiator.

#### **Kitchen Diner**

8' 10" x 15' 5" (2.70m x 4.70m) Front facing upvc french door, fitted range of base and wall units, electric oven and hob, breakfast bar, wooden flooring and radiator.

#### Conservatory

8' 2" x 9' 6" (2.50m x 2.90m) Side facing upvc french door, protective film to the roof to help reduce heat.