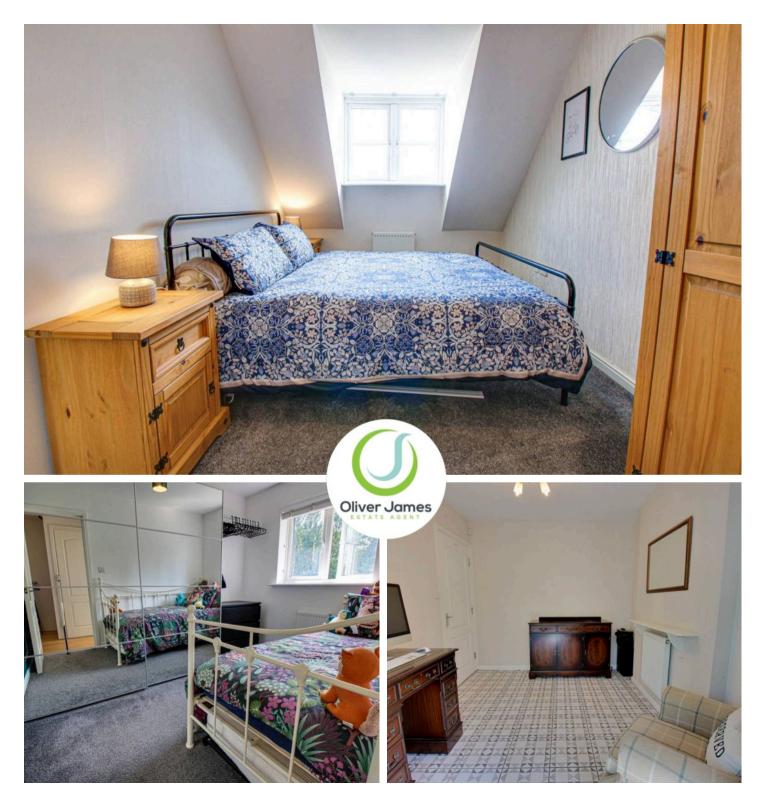

#### Bedroom One

8' 2" x 13' 1" (2.50m x 4.00m) Front facing upvc window and radiator.

#### Bedroom Two

8' 2" x 9' 10" (2.50m x 3.00m)

#### **Bedroom Three** 8' 6" x 10' 10" (2.60m x 3.30m) Rear facing patio doors, tiled flooring and radiator.