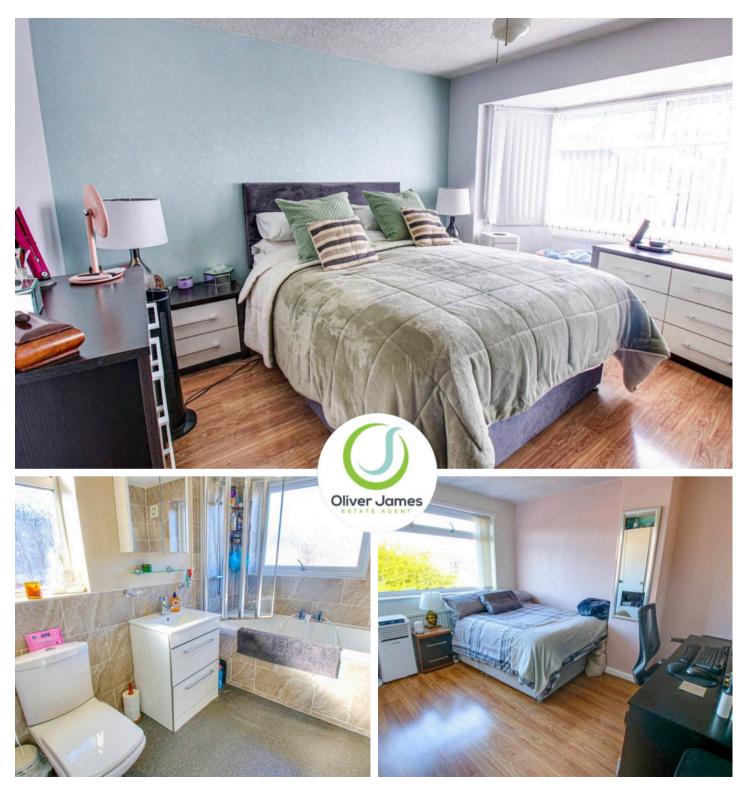

#### **Bedroom One**

11' 10" x 10' 10" (3.60m x 3.30m)

Front facing upvc double glazed window, laminate flooring and radiator

#### **Bedroom Two**

12' 6" x 10' 10" (3.80m x 3.30m)

Rear facing upvc double glazed window, laminate flooring and radiator.

#### **Bedroom Three**

5' 11" x 7' 10" (1.80m x 2.40m)

Front facing upvc double glazed window, fitted wardrobes, laminate flooring and radiator.

#### **Bathroom**

Rear and side facing upvc double glazed window, three piece suite comprising of low flush wc, pedestal wash basin, panel bath, over bath shower, splash back tiling and heated towel rail.