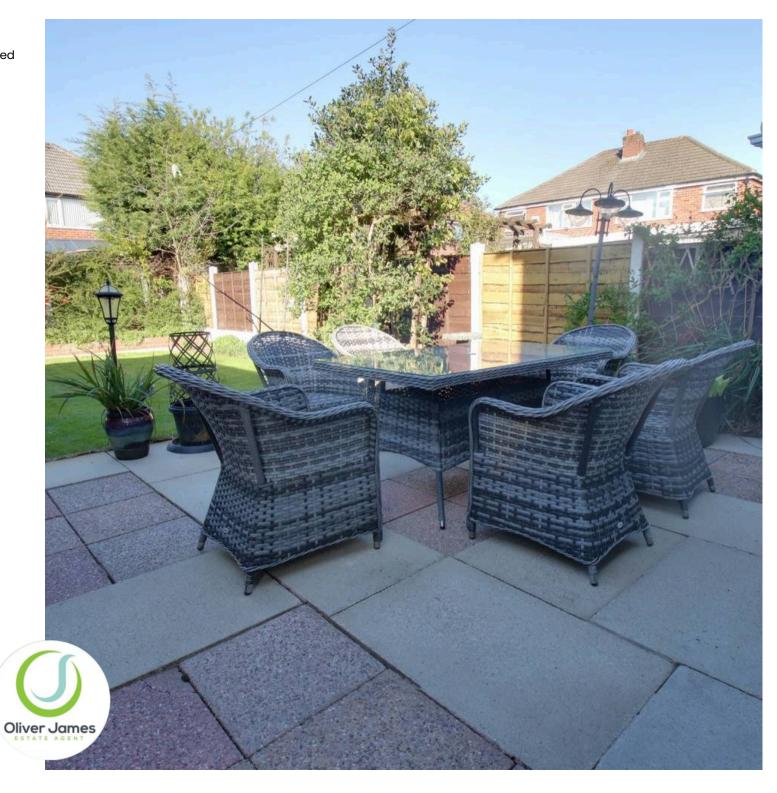

# GARDEN

Driveway to the front, side driveway leading to detached garage, to the rear is a lawn garden with patio seating areas.