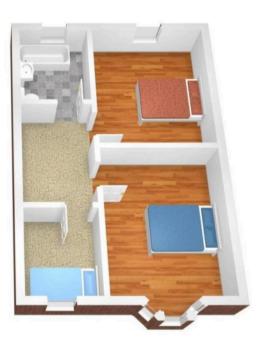

#### **Bedroom One**

11' 10" x 10' 10" (3.60m x 3.30m)

Front facing upvc double glazed window, laminate flooring and radiator

#### **Bedroom Two**

12' 6" x 10' 10" (3.80m x 3.30m)

Rear facing upvc double glazed window, laminate flooring and radiator.

#### **Bedroom Three**

5' 11" x 7' 10" (1.80m x 2.40m)

Front facing upvc double glazed window, fitted wardrobes, laminate flooring and radiator.

#### **Bathroom**

Rear and side facing upvc double glazed window, three piece suite comprising of low flush wc, pedestal wash basin, panel bath, over bath shower, splash back tiling and heated towel rail.