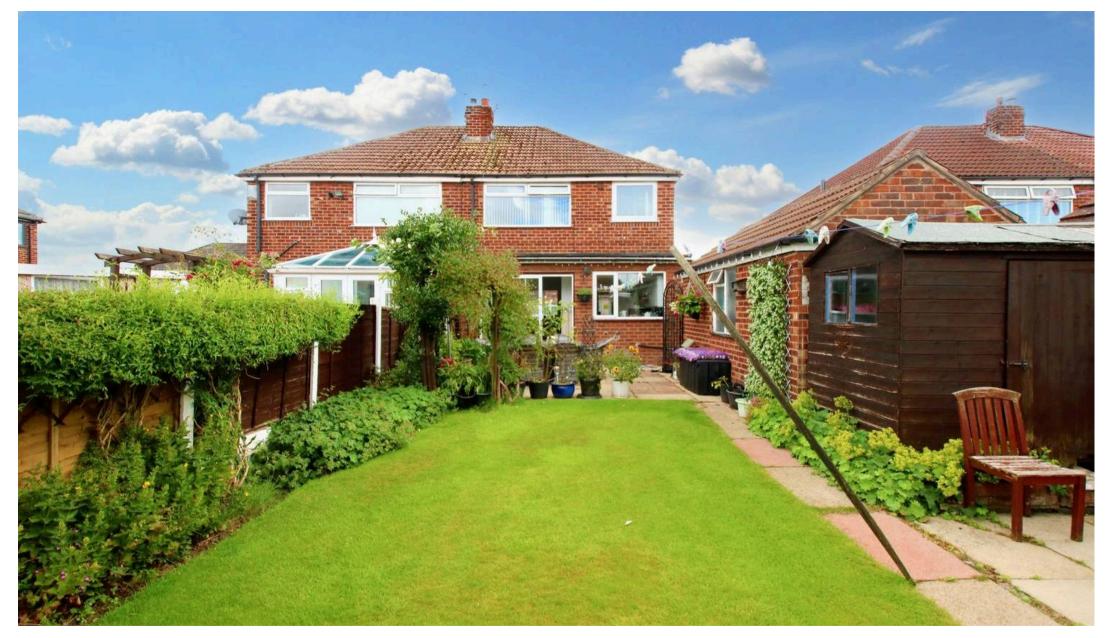

# GARDEN

Driveway to the front, side driveway leading to detached garage, to the rear is a lawn garden with patio seating areas.

# GARAGE

Single Garage

Detached Garage

# DRIVEWAY

4 Parking Spaces

Patio driveway to the front and side of the property.