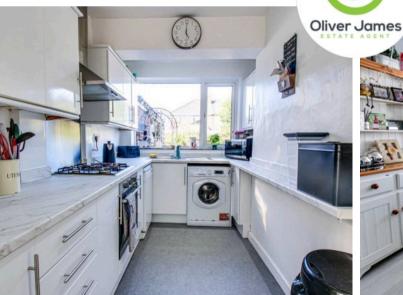

#### Kitchen

15' 9" x 5' 11" (4.80m x 1.80m)

Rear facing upvc double glazed window, fitted range of base and wall units, bowl and half sink unit, electric oven and four ring hob, plumbed for washer and under stairs cupboard.