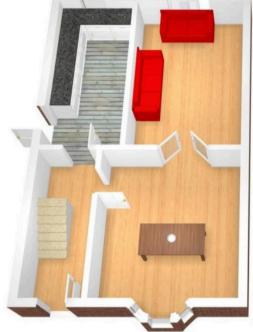

#### Lounge

16' 1" x 10' 6" (4.90m x 3.20m)

Rear facing patio doors, laminate flooring, inset gas living flame fire and radiator.

# **Dining Room**

11' 2" x 13' 9" (3.40m x 4.20m)

Front facing upvc double glazed bay window, laminate flooring, coving and radiator

## **Sun Lounge**

4' 7" x 7' 10" (1.40m x 2.40m) Extended Sun Lounge area, patio doors

#### Kitchen

15' 9" x 5' 11" (4.80m x 1.80m)

Rear facing upvc double glazed window, fitted range of base and wall units, bowl and half sink unit, electric oven and four ring hob, plumbed for washer and under stairs cupboard.