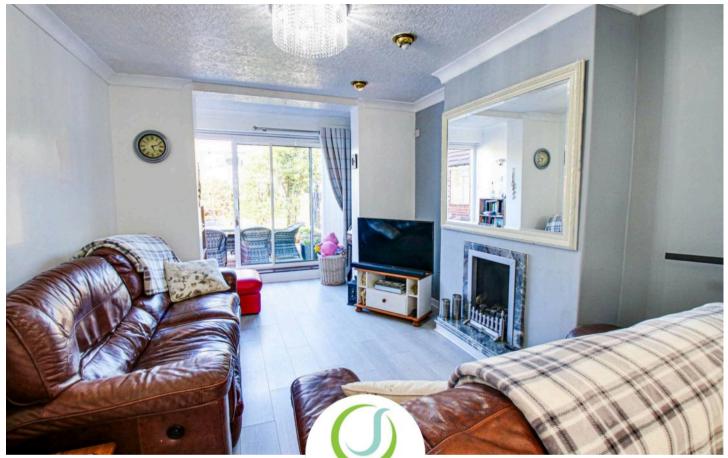

#### Lounge

16' 1" x 10' 6" (4.90m x 3.20m)

Rear facing patio doors, laminate flooring, inset gas living flame fire and radiator.