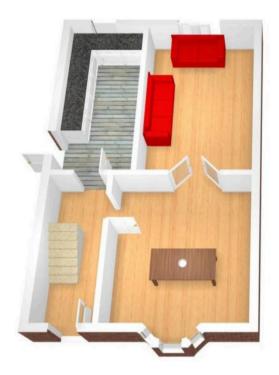

#### Lounge

16' 1" x 10' 6" (4.90m x 3.20m)

Rear facing patio doors, laminate flooring, inset gas living flame fire and radiator.

# **Dining Room**

11' 2" x 13' 9" (3.40m x 4.20m)

Front facing upvc double glazed bay window, laminate flooring, coving and radiator

## **Sun Lounge**

4' 7" x 7' 10" (1.40m x 2.40m) Extended Sun Lounge area, patio doors

#### Kitchen

15' 9" x 5' 11" (4.80m x 1.80m)

Rear facing upvc double glazed window, fitted range of base and wall units, bowl and half sink unit, electric oven and four ring hob, plumbed for washer and under stairs cupboard.