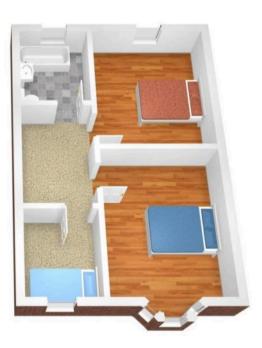

#### **Bedroom One**

11' 10" x 10' 10" (3.60m x 3.30m)

Front facing upvc double glazed window, laminate flooring and radiator

#### **Bedroom Two**

12' 6" x 10' 10" (3.80m x 3.30m)

Rear facing upvc double glazed window, laminate flooring and radiator.

#### **Bedroom Three**

5' 11" x 7' 10" (1.80m x 2.40m)

Front facing upvc double glazed window, fitted wardrobes, laminate flooring and radiator.

#### **Bathroom**

Rear and side facing upvc double glazed window, three piece suite comprising of low flush wc, pedestal wash basin, panel bath, over bath shower, splash back tiling and heated towel rail.