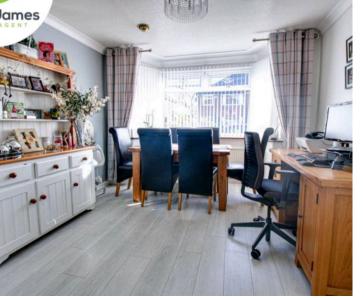

# **Dining Room**

11' 2" x 13' 9" (3.40m x 4.20m)

Front facing upvc double glazed bay window, laminate flooring, coving and radiator