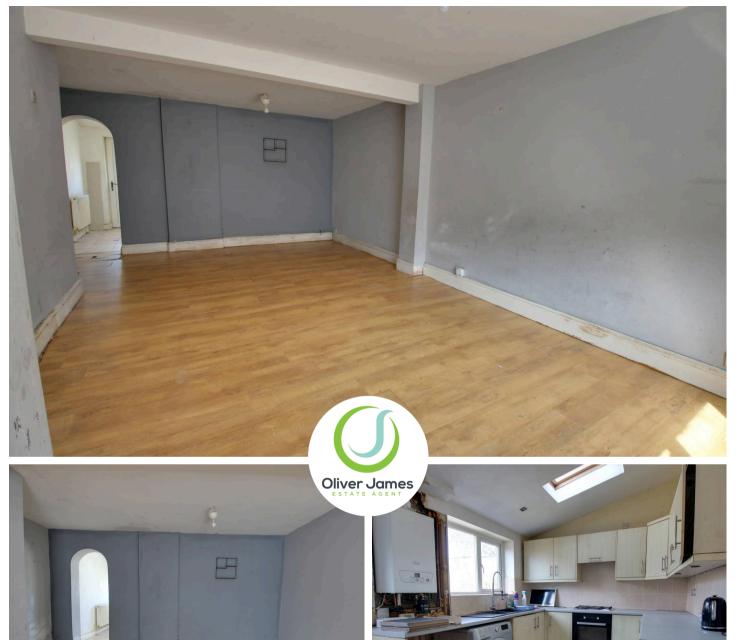

Tenure: Freehold

- Three Bedroom Mid Terrace
- Extended to the rear, Kitchen with two skylights
- Large open plan lounge and dining room
- Two double bedrooms, one single
- In need of modernisation
- No Chain, going through Probate
- Driveway to the front
- Lawn garden and patio