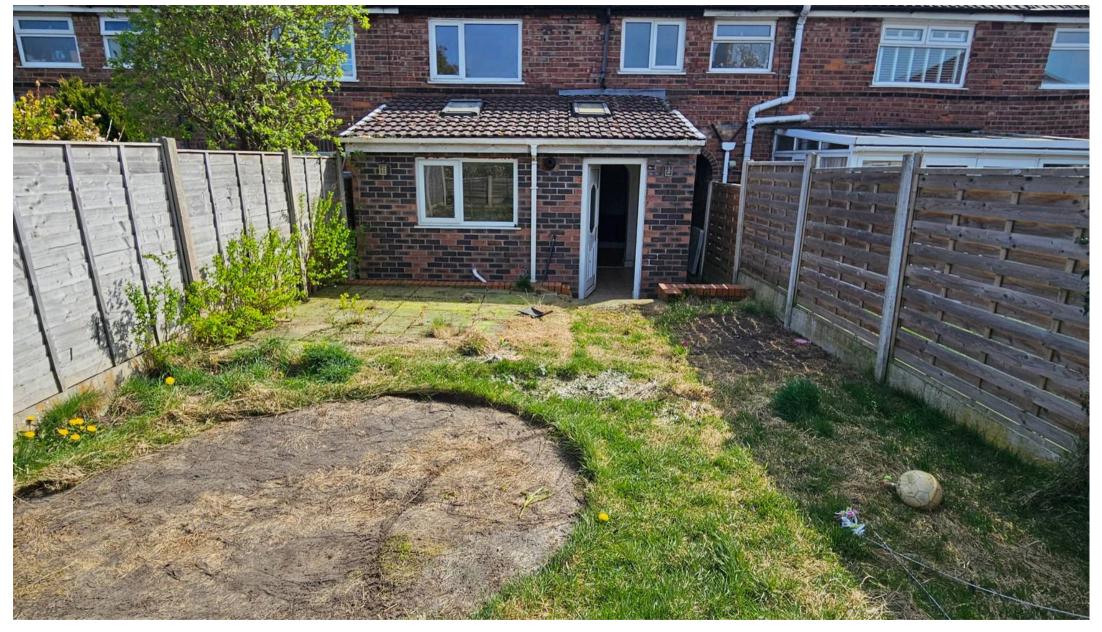

tential for open-plan kitchen-diner. Private rear garden, off-road parking, close to amenities and transport links. Ideal for families, first-time buyers, or investors. Council Tax band: A

Tenure: Freehold

- Three Bedroom Mid Terrace
- Extended to the rear, Kitchen with two skylights
- Large open plan lounge and dining room
- Two double bedrooms, one single
- In need of modernisation
- No Chain, going through Probate
- Driveway to the front
- Lawn garden and patio



#### GARDEN

Rear garden with lawn and patio.

### DRIVEWAY

1 Parking Space









Total Area: 80.7 m<sup>2</sup> ... 869 ft<sup>2</sup>

All measurements are approximate and for display purposes only



Total Area: 80.7 m<sup>2</sup> ... 869 ft<sup>2</sup>

All measurements are approximate and for display purposes only



# Oliver James

Oliver James, 4 Liverpool Road - M44 5AF

0161 696 5050 • hello@oliverjames.co.uk • oliverjames.co.uk