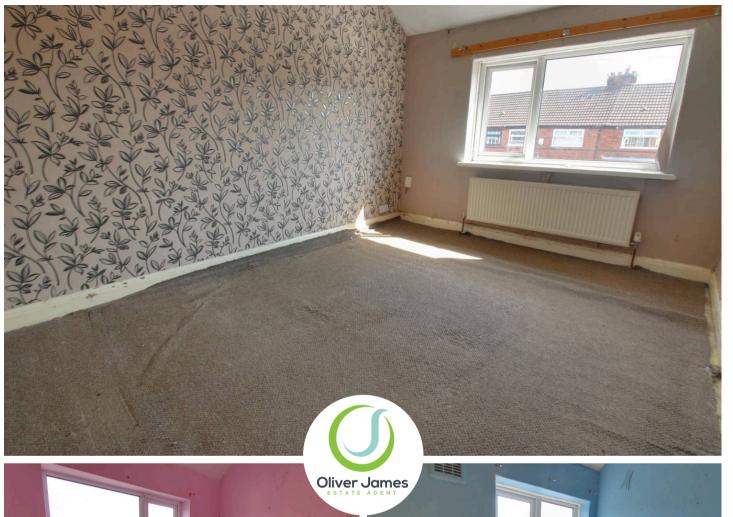

Tenure: Freehold

- Three Bedroom Mid Terrace
- Extended to the rear, Kitchen with two skylights
- Large open plan lounge and dining room
- Two double bedrooms, one single
- In need of modernisation
- No Chain, going through Probate
- Driveway to the front
- Lawn garden and patio