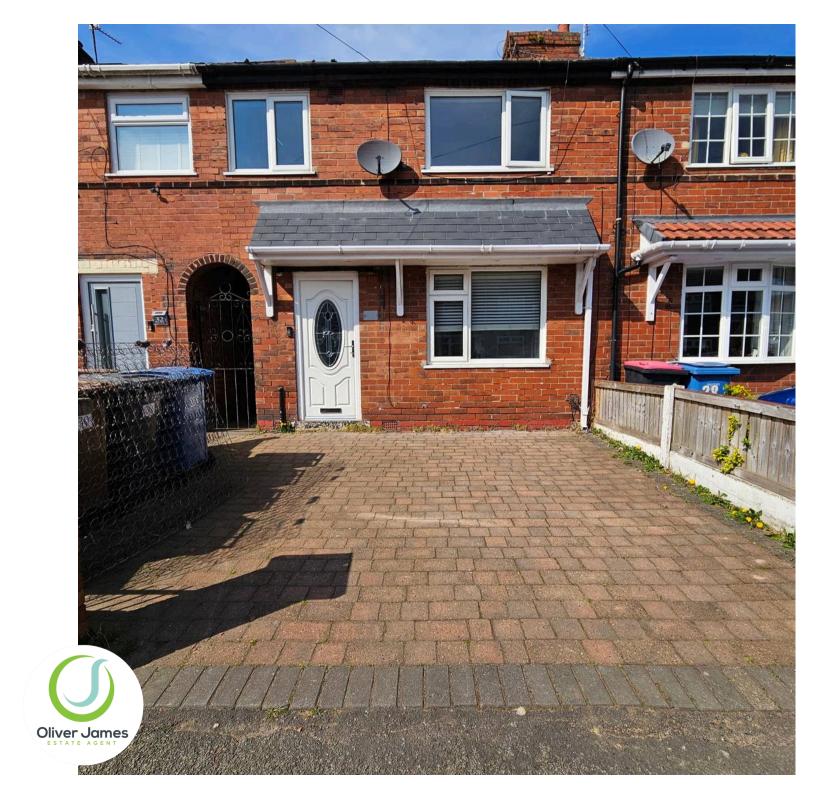

## 30 Eldon Road

Irlam, Manchester

Extended 3-bed terraced home on Eldon Road, Irlam. Spacious layout with potential for open-plan kitchen-diner. Private rear garden, off-road parking, close to amenities and transport links. Ideal for families, first-time buyers, or investors. Council Tax band: A

Tenure: Freehold

- Three Bedroom Mid Terrace
- Extended to the rear, Kitchen with two skylights
- Large open plan lounge and dining room
- Two double bedrooms, one single
- In need of modernisation
- No Chain, going through Probate
- Driveway to the front
- Lawn garden and patio

### DRIVEWAY

1 Parking Space

Total Area: 80.7 m<sup>2</sup> ... 869 ft<sup>2</sup>

All measurements are approximate and for display purposes only

Total Area: 80.7 m<sup>2</sup> ... 869 ft<sup>2</sup>

All measurements are approximate and for display purposes only