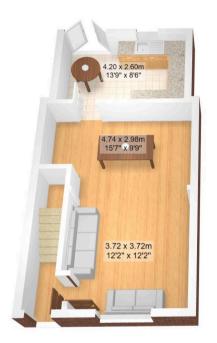

### DRIVEWAY

1 Parking Space

Total Area: 80.7 m<sup>2</sup> ... 869 ft<sup>2</sup>

All measurements are approximate and for display purposes only

Total Area: 80.7 m<sup>2</sup> ... 869 ft<sup>2</sup>

All measurements are approximate and for display purposes only