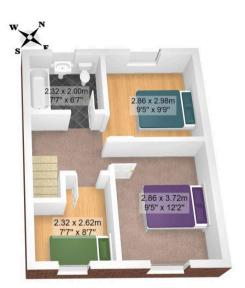

### DRIVEWAY

1 Parking Space

Total Area: 80.7 m<sup>2</sup> ... 869 ft<sup>2</sup>

All measurements are approximate and for display purposes only

Total Area: 80.7 m<sup>2</sup> ... 869 ft<sup>2</sup>

All measurements are approximate and for display purposes only