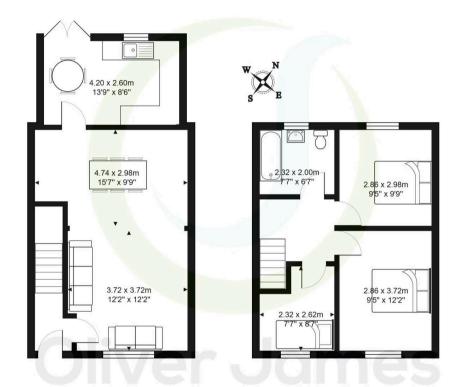

### DRIVEWAY

1 Parking Space

Total Area: 80.7 m<sup>2</sup> ... 869 ft<sup>2</sup>

All measurements are approximate and for display purposes only

Total Area: 80.7 m<sup>2</sup> ... 869 ft<sup>2</sup>

All measurements are approximate and for display purposes only