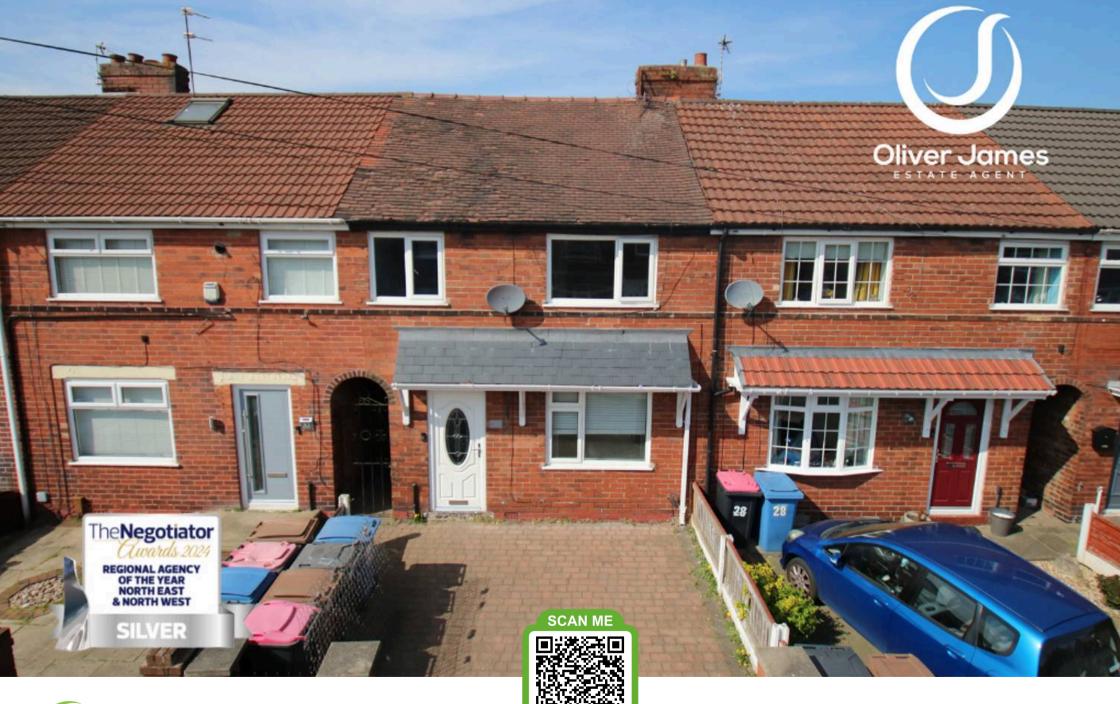

## 30 Eldon Road

Irlam, Manchester

Extended 3-bed terraced home on Eldon Road, Irlam. Spacious layout with potential for open-plan kitchen-diner. Private rear garden, off-road parking, close to amenities and transport links. Ideal for families, first-time buyers, or investors. Council Tax band: A

Tenure: Freehold

- Three Bedroom Mid Terrace
- Extended to the rear, Kitchen with two skylights
- Large open plan lounge and dining room
- Two double bedrooms, one single
- In need of modernisation
- No Chain, going through Probate
- Driveway to the front
- Lawn garden and patio

### DRIVEWAY

1 Parking Space

Total Area: 80.7 m<sup>2</sup> ... 869 ft<sup>2</sup>

All measurements are approximate and for display purposes only

Total Area: 80.7 m<sup>2</sup> ... 869 ft<sup>2</sup>

All measurements are approximate and for display purposes only