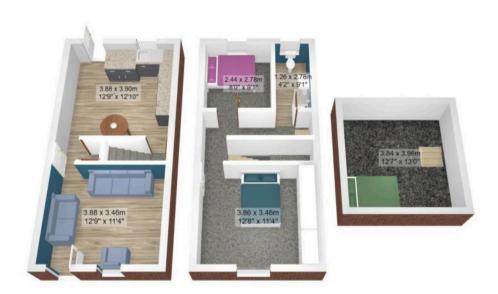

## Lounge

11' 2" x 12' 6" (3.40m x 3.80m)

Front facing upvc window, laminate flooring, picture rails and radiator.

### **Kitchen Diner**

12' 10" x 12' 6" (3.90m x 3.80m)

Rear facing upvc window and door, fitted Anthracite coloured units, electric oven and hob, laminate flooring, wall mounted boiler fitted 2024 and radiator.

#### **Bedroom One**

11' 2" x 12' 6" (3.40m x 3.80m)

Front facing upvc window, fitted wardrobes and radiator.

#### **Bedroom Two**

7' 10" x 8' 10" (2.40m x 2.70m) Rear facing upvc window and radiator.

#### **Bathroom**

8' 10" x 3' 11" (2.70m x 1.20m)

Rear facing upvc window, cubicle shower, wash basin, WC and radiator.

#### **Loft Room**

12' 6" x 12' 10" (3.80m x 3.90m) Skylight, carpet and decor.

## GARDEN

Rear yard seating area with pebbles and outside water tap

 $\label{eq:total_area} Total\ Area:\ 80.8\ m^2\ ...\ 870\ ft^2$  All measurements are approximate and for display purposes only

 $\label{eq:total Area: 80.8 m^2 ... 870 ft^2}$  All measurements are approximate and for display purposes only