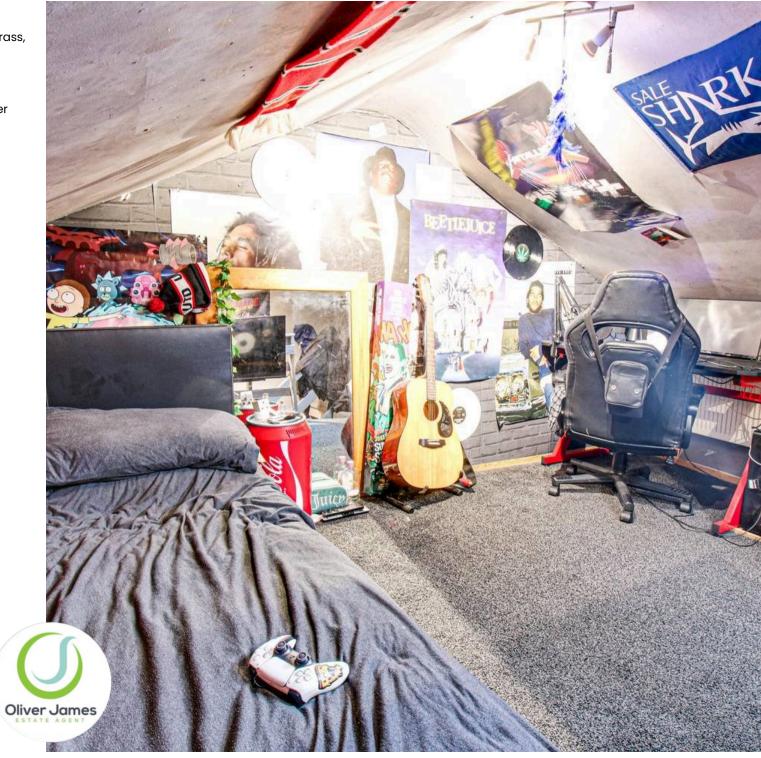

#### **Loft Room**

12' 6" x 12' 10" (3.80m x 3.90m) Skylight, carpet and decor.