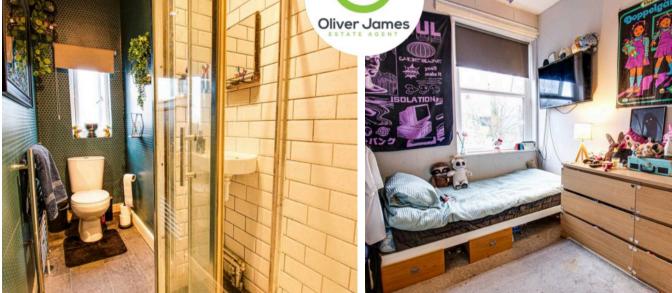

#### **Bathroom**

8' 10" x 3' 11" (2.70m x 1.20m)

Rear facing upvc window, cubicle shower, wash basin, WC and radiator.

#### **Loft Room**

12' 6" x 12' 10" (3.80m x 3.90m) Skylight, carpet and decor.