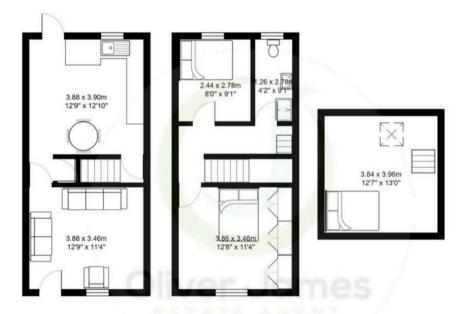

## Lounge

11' 2" x 12' 6" (3.40m x 3.80m)

Front facing upvc window, laminate flooring, picture rails and radiator.

### **Kitchen Diner**

12' 10" x 12' 6" (3.90m x 3.80m)

Rear facing upvc window and door, fitted Anthracite coloured units, electric oven and hob, laminate flooring, wall mounted boiler fitted 2024 and radiator.

#### **Bedroom One**

11' 2" x 12' 6" (3.40m x 3.80m)

Front facing upvc window, fitted wardrobes and radiator.

#### **Bedroom Two**

7' 10" x 8' 10" (2.40m x 2.70m) Rear facing upvc window and radiator.

#### **Bathroom**

8' 10" x 3' 11" (2.70m x 1.20m)

Rear facing upvc window, cubicle shower, wash basin, WC and radiator.

#### **Loft Room**

12' 6" x 12' 10" (3.80m x 3.90m) Skylight, carpet and decor.

## GARDEN

Rear yard seating area with pebbles and outside water tap

 $\label{eq:total_area} Total\ Area:\ 80.8\ m^2\ ...\ 870\ ft^2$  All measurements are approximate and for display purposes only

 $\label{eq:total Area: 80.8 m^2 ... 870 ft^2}$  All measurements are approximate and for display purposes only