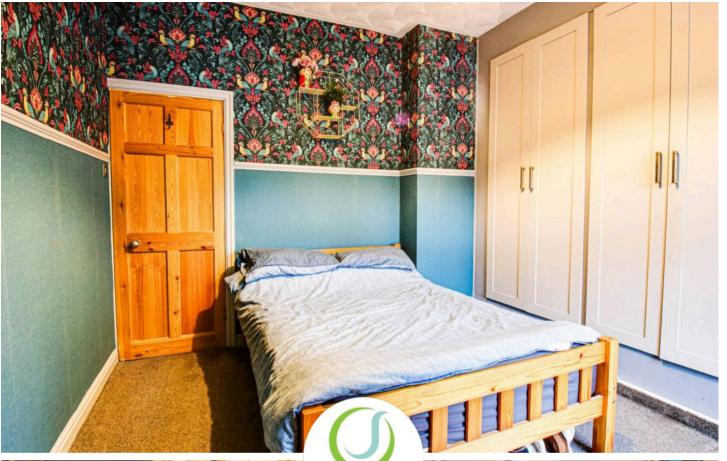

#### **Bedroom One**

11' 2" x 12' 6" (3.40m x 3.80m)

Front facing upvc window, fitted wardrobes and radiator.

#### **Bedroom Two**

7' 10" x 8' 10" (2.40m x 2.70m) Rear facing upvc window and radiator.