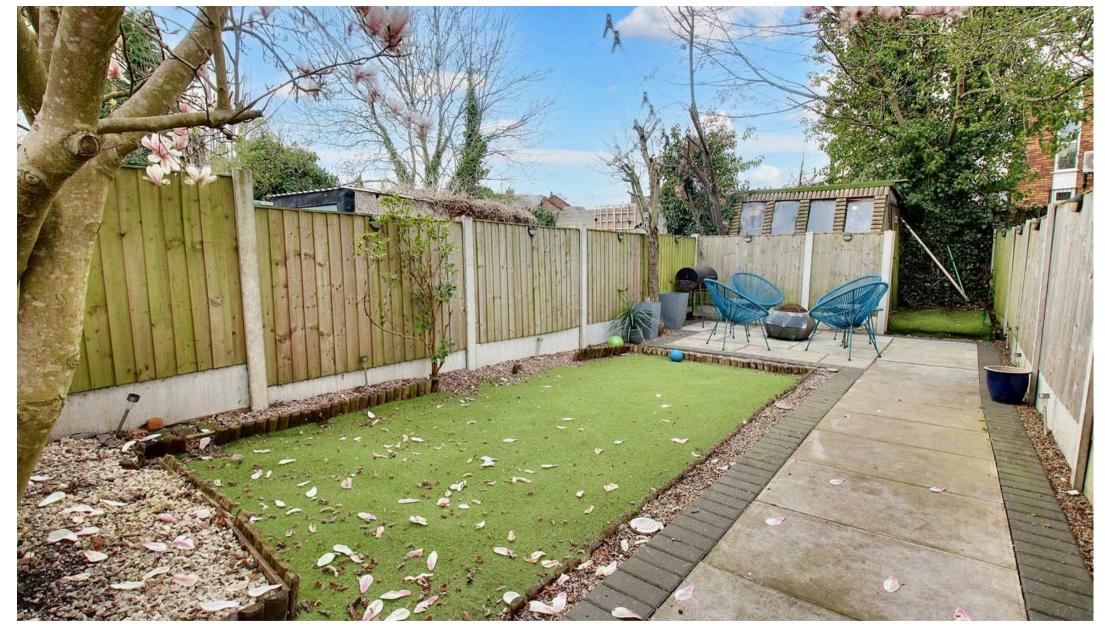

## **REAR GARDEN**

Enclosed private garden with panel fences, artificial grass, beautiful apple blossom tree and patio area