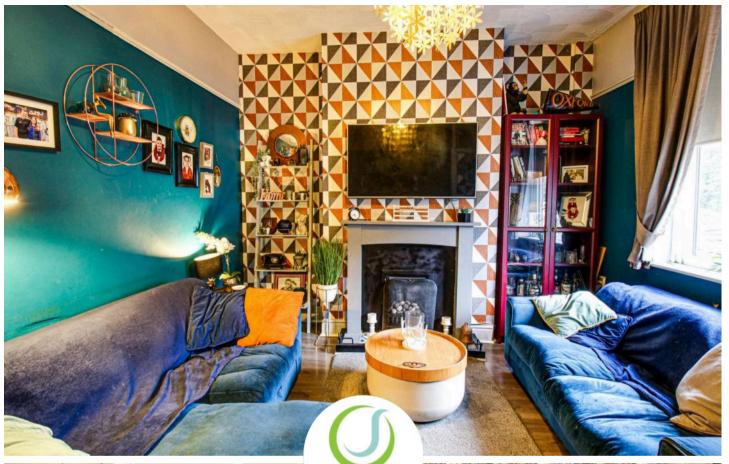

## Lounge

11' 2" x 12' 6" (3.40m x 3.80m)

Front facing upvc window, laminate flooring, picture rails and radiator.