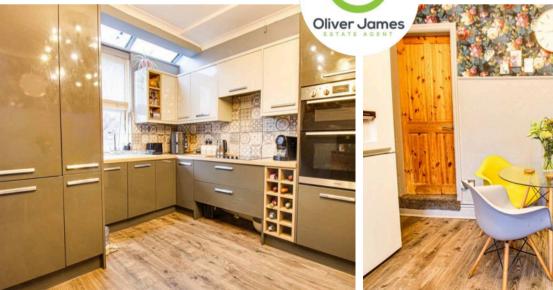

### **Kitchen Diner**

12' 10" x 12' 6" (3.90m x 3.80m)

Rear facing upvc window and door, fitted Anthracite coloured units, electric oven and hob, laminate flooring, wall mounted boiler fitted 2024 and radiator.