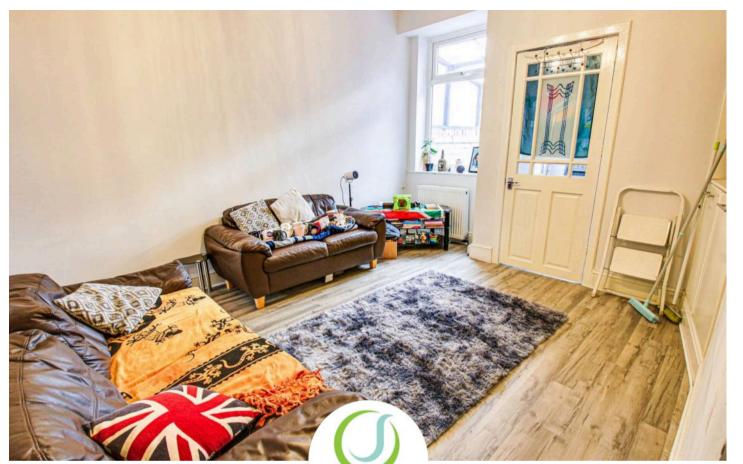

### Lounge

12' 2" x 10' 10" (3.70m x 3.30m)

Front facing upvc double glazed window, laminate flooring and radiator