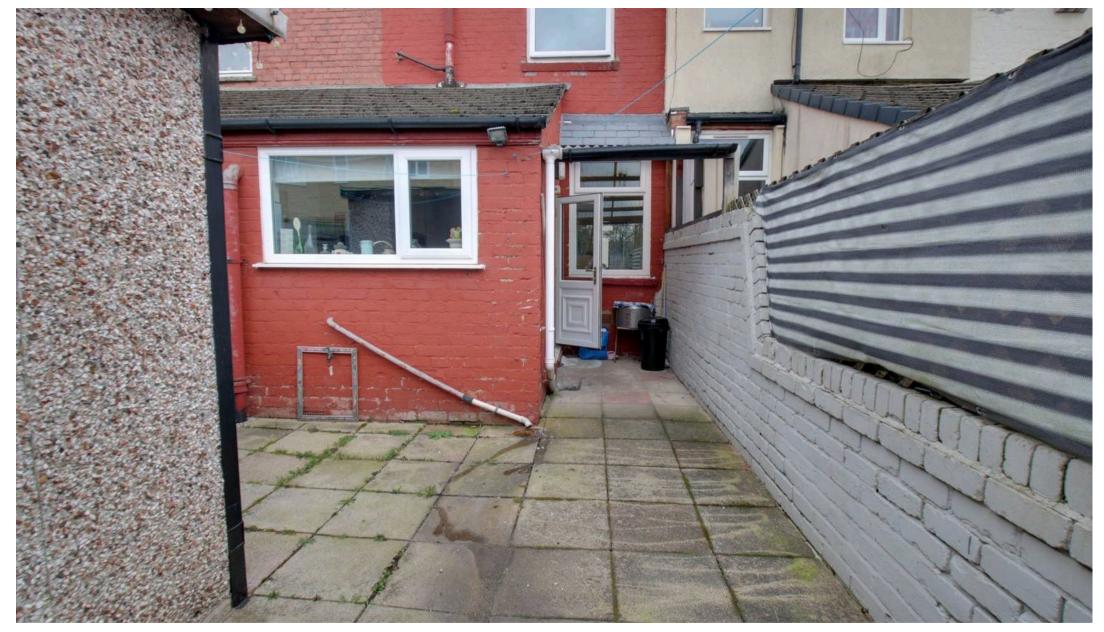

### **GARDEN**

Patio Garden with Brick Shed.

 $Total\ Area:\ 62.4\ m^2\ ...\ 672\ ft^2$  All measurements are approximate and for display purposes only

 $\label{eq:continuous} Total\ Area:\ 62.4\ m^2\ ...\ 672\ ft^2$  All measurements are approximate and for display purposes only