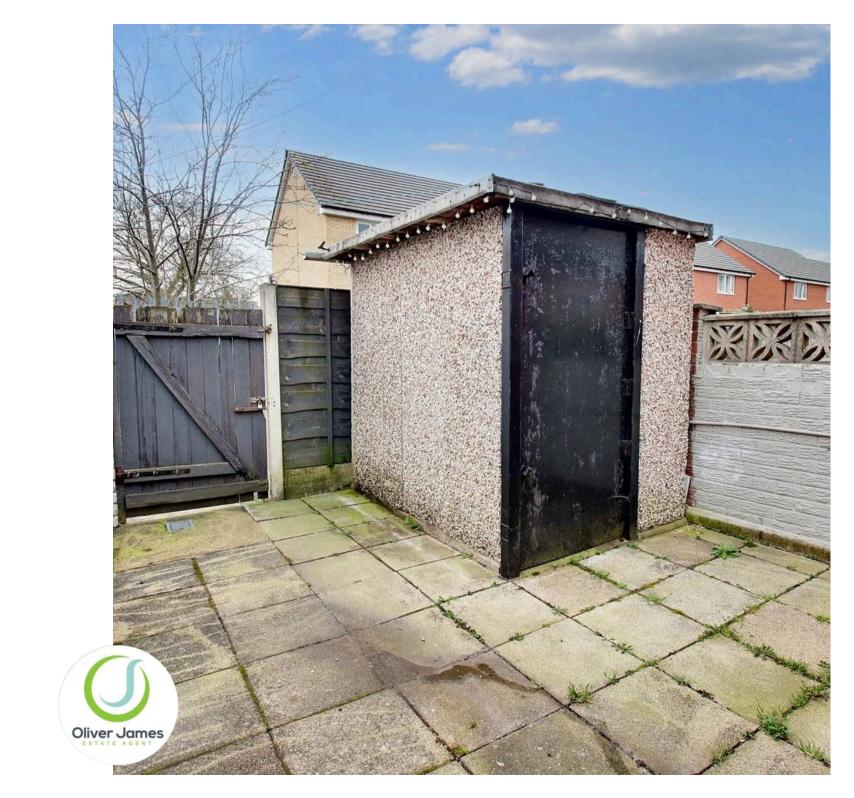

### **GARDEN**

Patio Garden with Brick Shed.

 $Total\ Area:\ 62.4\ m^2\ ...\ 672\ ft^2$  All measurements are approximate and for display purposes only

 $\label{eq:continuous} Total\ Area:\ 62.4\ m^2\ ...\ 672\ ft^2$  All measurements are approximate and for display purposes only