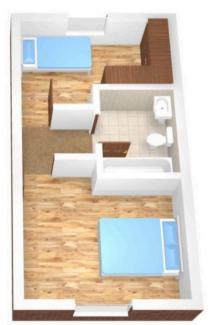

### **Bedroom One**

12' 2" x 11' 2" (3.70m x 3.40m)

Front facing upvc double glazed window, laminate flooring and radiator

### **Bedroom Two**

11' 10" x 9' 10" (3.60m x 3.00m)

Rear facing upvc double glazed window,cupboard housing Worcester Boiler and radiator

### **Bathroom**

5' 11" x 7' 10" (1.80m x 2.40m)

Modern three piece suite, vanity sink, WC, bath with over shower, tiled walls and radiator.