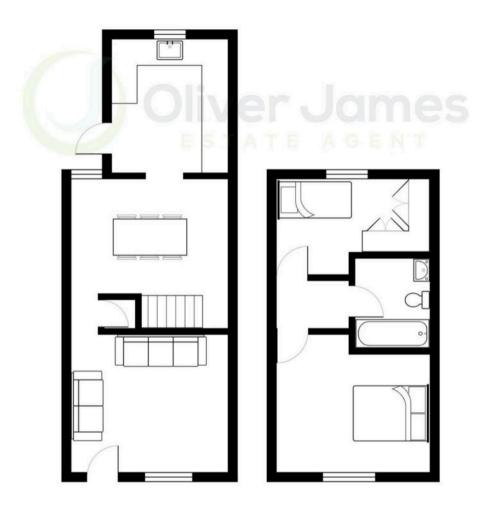

### Lounge

12' 2" x 10' 10" (3.70m x 3.30m)

Front facing upvc double glazed window, laminate flooring and radiator

### **Dining Room**

11' 10" x 12' 2" (3.60m x 3.70m)

Rear facing upvc double glazed window, laminate flooring and radiator

### Kitchen

10' 6" x 9' 2" (3.20m x 2.80m)

Rear facing upvc double glazed window, modern base and wall units with integral fridge, freezer, oven and induction hob.

### **Bedroom One**

12' 2" x 11' 2" (3.70m x 3.40m)

Front facing upvc double glazed window, laminate flooring and radiator

### **Bedroom Two**

11' 10" x 9' 10" (3.60m x 3.00m)

Rear facing upvc double glazed window,cupboard housing Worcester Boiler and radiator

### **Bathroom**

5' 11" x 7' 10" (1.80m x 2.40m)

Modern three piece suite, vanity sink, WC, bath with over shower, tiled walls and radiator.