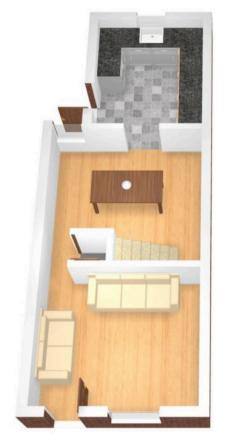

### Lounge

12' 2" x 10' 10" (3.70m x 3.30m)

Front facing upvc double glazed window, laminate flooring and radiator

### **Dining Room**

11' 10" x 12' 2" (3.60m x 3.70m)

Rear facing upvc double glazed window, laminate flooring and radiator