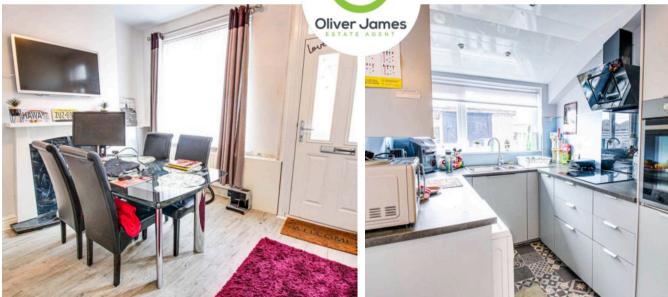

### **Dining Room**

11' 10" x 12' 2" (3.60m x 3.70m)

Rear facing upvc double glazed window, laminate flooring and radiator

### Kitchen

10' 6" x 9' 2" (3.20m x 2.80m)

Rear facing upvc double glazed window, modern base and wall units with integral fridge, freezer, oven and induction hob.