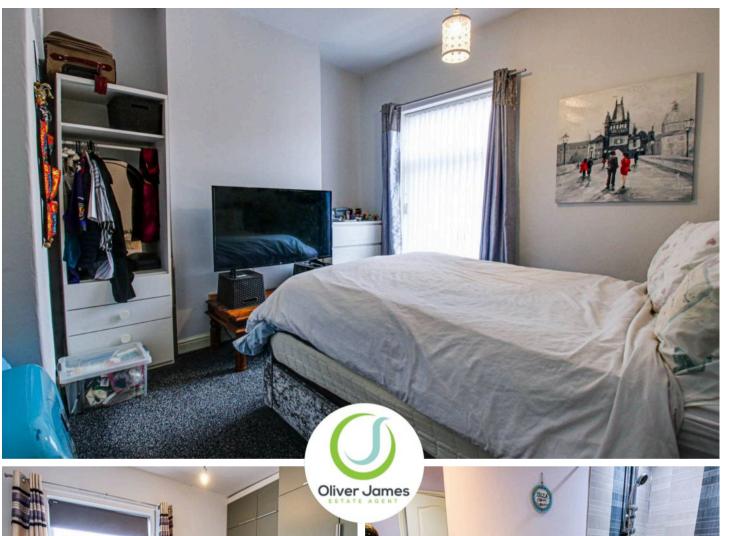

### **Bedroom One**

12' 2" x 11' 2" (3.70m x 3.40m)

Front facing upvc double glazed window, laminate flooring and radiator

### **Bedroom Two**

11' 10" x 9' 10" (3.60m x 3.00m)

Rear facing upvc double glazed window,cupboard housing Worcester Boiler and radiator