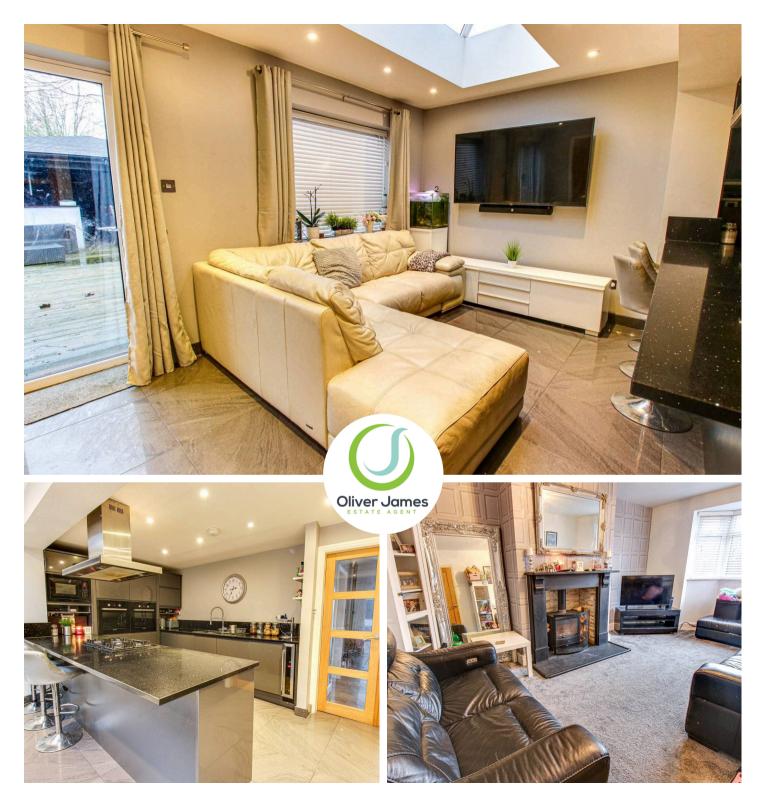

#### Kitchen, Dining Room & Morning Room

18' 1" x 17' 9" (5.50m x 5.40m)

Bi-Folding Doors that open up onto the decking area. The kitchen has modern grey base and wall units with black quartz work surfaces, inset two Bosch Ovens and Five ring gas hob with extractor, Neff Dishwasher, tiled floor, bowl and half sink, breakfast bar area. Morning Area is in an Orangery Style with Roof Light.

#### Lounge

11' 2" x 17' 9" (3.40m x 5.40m) Front facing upvc double glazed bay window, feature Log burner and radiator.