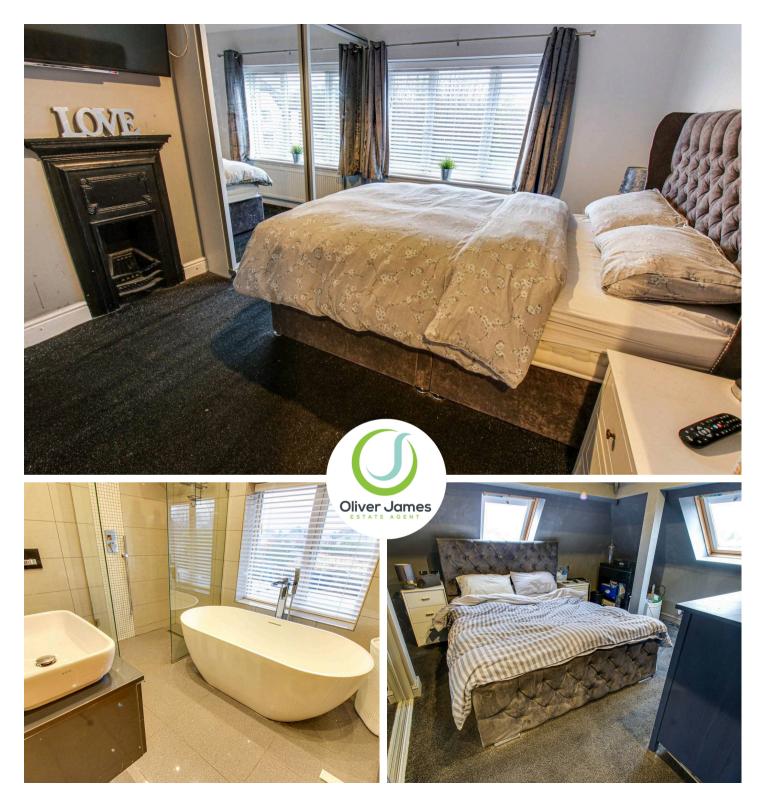

#### Bathroom

7' 7" x 9' 10" (2.30m x 3.00m) Rear facing upvc double glazed window, quartz flooring, walk in shower, sink unit, bath, WC, tiled walls and heated towel rail.