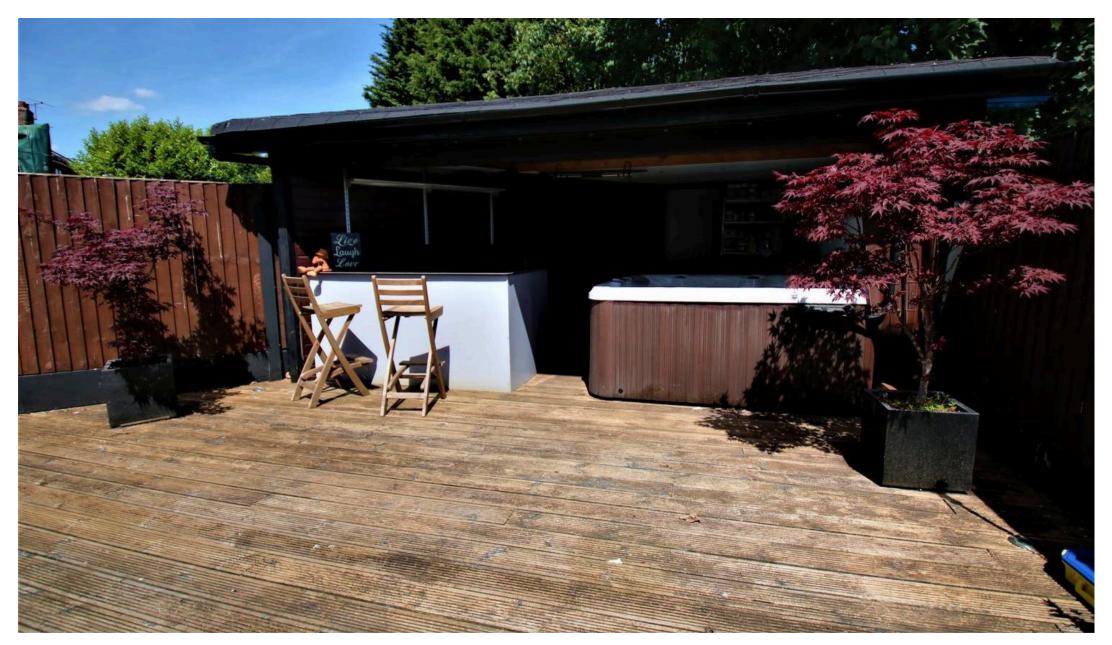

#### GARDEN

Open Fronted Summerhouse that currently houses a Hot Tub, shower cubicle and bar area. Wooden Decking Seating Area.