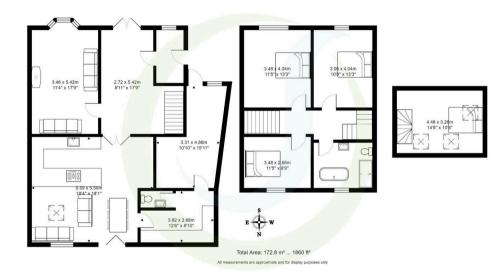

Council Tax band: B

Tenure: Freehold

- Corner Plot Extended Semi Detached
- Loft Room
- Large Open Plan Kitchen, Diner and Morning Room
- Three Double Bedrooms
- Stunning Bathroom Suite
- Large Decking Area
- Open Front Summerhouse with Shower Area
- Freehold
- Driveway

#### Porch

8' 6" x 4' 7" (2.60m x 1.40m) Front facing window.

#### **Entrance Room**

8' 10" x 17' 9" (2.70m x 5.40m) Front facing upvc french doors that open onto front garden area, Oak flooring, Log/|Coal Burner with fireplace surround and radiator.

#### Lounge

11' 2" x 17' 9" (3.40m x 5.40m) Front facing upvc double glazed bay window, feature Log burner and radiator.

#### Kitchen, Dining Room & Morning Room

18' 1" x 17' 9" (5.50m x 5.40m)

Bi-Folding Doors that open up onto the decking area. The kitchen has modern grey base and wall units with black quartz work surfaces, inset two Bosch Ovens and Five ring gas hob with extractor, Neff Dishwasher, tiled floor, bowl and half sink, breakfast bar area. Morning Area is in an Orangery Style with Roof Light.

#### Utility Room

12' 6" x 2' 0" (3.80m x 0.60m) Rear facing upvc double glazed window, base unit, wall mounted boiler, sink and plumbed for washer.

#### Guest WC

Low flush WC, Hand Wash Basin

#### Office Room

11' 6" x 15' 9" (3.50m x 4.80m) Front facing upvc double glazed window and laminate floor.

#### Landing

Side facing upvc double glazed window

#### Bathroom

7' 7" x 9' 10" (2.30m x 3.00m) Rear facing upvc double glazed window, quartz flooring, walk in shower, sink unit, bath, WC, tiled walls and heated towel rail.