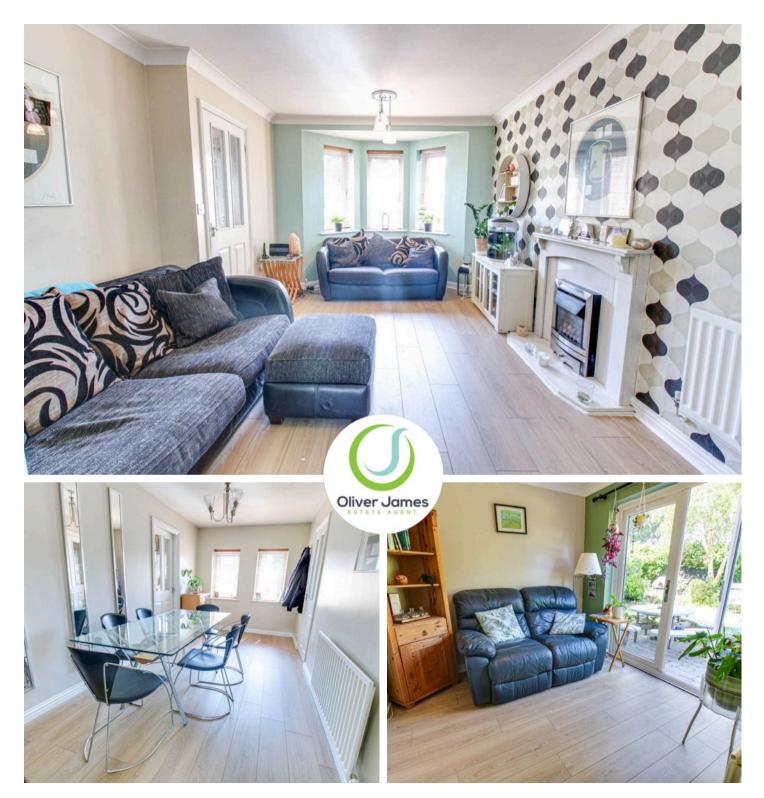

#### Hallway

Laminate flooring... Lounge 10' 10" x 15' 1" (3.30m x 4.60m) Front facing upvc bay window, laminate flooring, electric fire and two radiators.

#### Morning Room

8' 6" x 8' 2" (2.60m x 2.50m) Rear facing upvc french doors, laminate flooring, coving and radiator.

#### **Dining Room**

7' 7" x 15' 5" (2.30m x 4.70m) Two front facing upvc windows, laminate flooring and radiator.