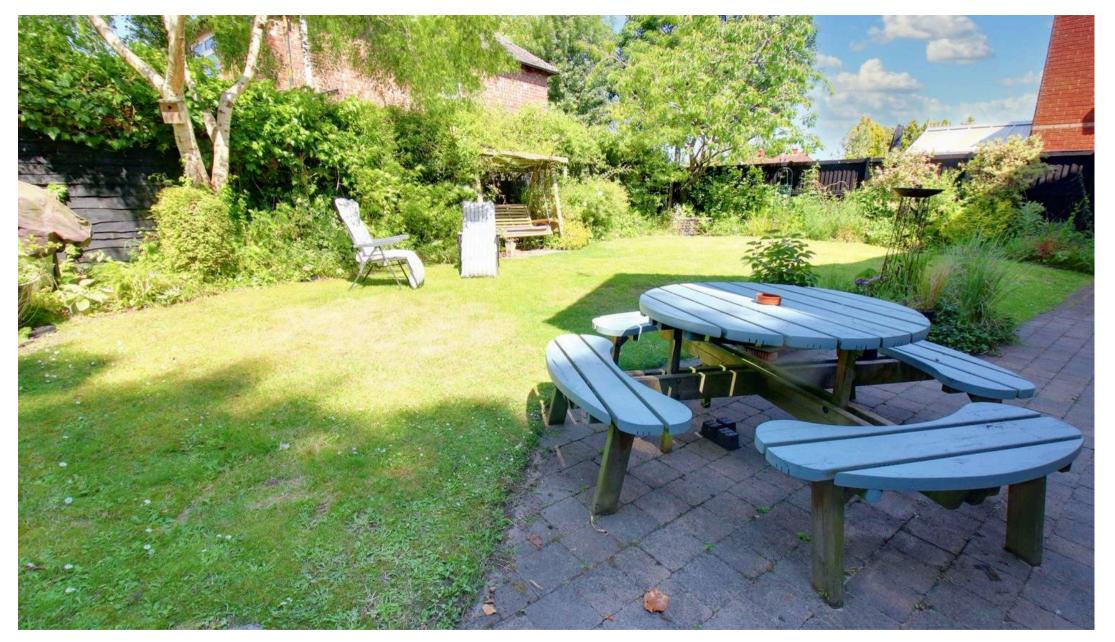

adiator.

#### En Suite

5' 3" x 4' 11" (1.60m x 1.50m) Cubicle shower, sink unit, WC, heated towel rail and marble effect splash backs.

#### **Bedroom Three**

11' 2" x 8' 2" (3.40m x 2.50m) Front facing upvc window, over bulk head cupboard, inset wardrobes and radiator.

#### **Bedroom Four**

8' 6" x 11' 6" (2.60m x 3.50m) Front facing upvc window, wardrobes and radiator.

#### Family Bathroom

Rear facing upvc window, three piece bathroom suite, splash back tiles and heated towel rails.

#### GARDEN

Lawn, Patio and Shed.

### DRIVEWAY

2 Parking Spaces







Total Area: 141.2  $m^2 \ldots$  1520 ft² All measurements are approximate and for display purposes only



Total Area: 141.2 m<sup>2</sup> ... 1520 ft<sup>2</sup> All measurements are approximate and for display purposes only



# **Oliver James**

Oliver James, 4 Liverpool Road - M44 5AF

0161 696 5050 • hello@oliverjames.co.uk • oliverjames.co.uk