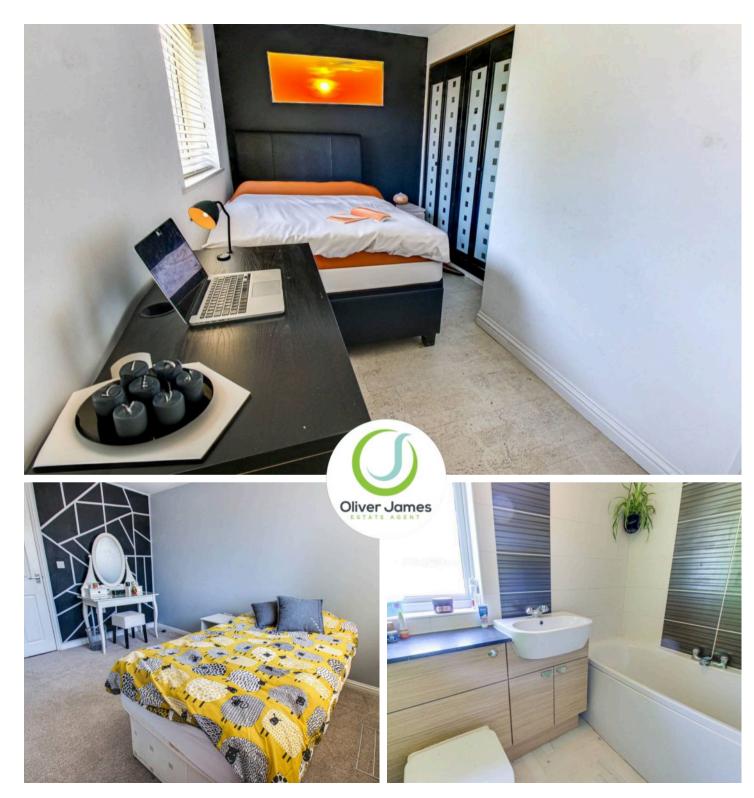

#### Bedroom One

14' 5" x 10' 10" (4.40m x 3.30m) Front facing upvc window, fitted wardrobes and radiator.

#### En Suite

8' 10" x 5' 3" (2.70m x 1.60m) Rear facing upvc window, cubicle shower, vanity sink, marble effect splash backs and radiator.

#### **Bedroom Two**

8' 10" x 13' 9" (2.70m x 4.20m) Two rear facing upvc windows, laminate flooring, inset wardrobes and radiator.

#### En Suite

5' 3" x 4' 11" (1.60m x 1.50m) Cubicle shower, sink unit, WC, heated towel rail and marble effect splash backs.

#### **Bedroom Three**

11' 2" x 8' 2" (3.40m x 2.50m) Front facing upvc window, over bulk head cupboard, inset wardrobes and radiator.

#### **Bedroom Four**

8' 6" x 11' 6" (2.60m x 3.50m) Front facing upvc window, wardrobes and radiator.

#### Family Bathroom

Rear facing upvc window, three piece bathroom suite, splash back tiles and heated towel rails.