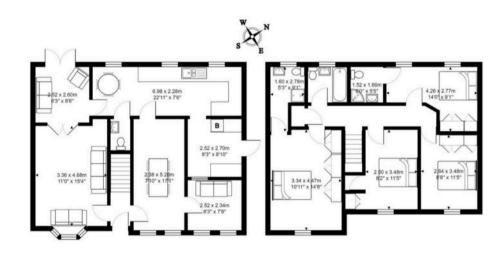

#### Landing

Loft Access - Part Boarded, Ladder and Light.

#### Bedroom One

14' 5" x 10' 10" (4.40m x 3.30m) Front facing upvc window, fitted wardrobes and radiator.

#### En Suite

8' 10" x 5' 3" (2.70m x 1.60m) Rear facing upvc window, cubicle shower, vanity sink, marble effect splash backs and radiator.

#### **Bedroom Two**

8' 10" x 13' 9" (2.70m x 4.20m) Two rear facing upvc windows, laminate flooring, inset wardrobes and radiator.

#### En Suite

5' 3" x 4' 11" (1.60m x 1.50m) Cubicle shower, sink unit, WC, heated towel rail and marble effect splash backs.

#### **Bedroom Three**

11' 2" x 8' 2" (3.40m x 2.50m) Front facing upvc window, over bulk head cupboard, inset wardrobes and radiator.

#### **Bedroom Four**

8' 6" x 11' 6" (2.60m x 3.50m) Front facing upvc window, wardrobes and radiator.

#### Family Bathroom

Rear facing upvc window, three piece bathroom suite, splash back tiles and heated towel rails.

### DRIVEWAY

2 Parking Spaces

Total Area: 141.2  $m^2 \ldots$  1520 ft² All measurements are approximate and for display purposes only

Total Area: 141.2 m<sup>2</sup> ... 1520 ft<sup>2</sup> All measurements are approximate and for display purposes only