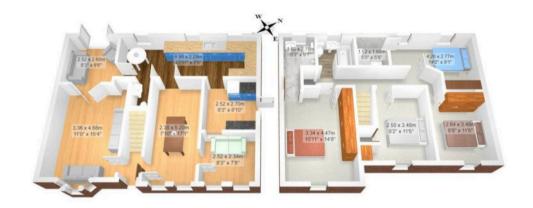

#### Hallway

Laminate flooring... Lounge 10' 10" x 15' 1" (3.30m x 4.60m) Front facing upvc bay window, laminate flooring, electric fire and two radiators.

#### Morning Room

8' 6" x 8' 2" (2.60m x 2.50m) Rear facing upvc french doors, laminate flooring, coving and radiator.

#### **Dining Room**

7' 7" x 15' 5" (2.30m x 4.70m) Two front facing upvc windows, laminate flooring and radiator.

#### **Kitchen Diner**

22' 8" x 7' 7" (6.90m x 2.30m) Three rear facing upvc windows, fitted range of base and wall units, integral dishwasher, oven and

#### Office/Snug

induction hob. Radiator.

7' 10" x 7' 3" (2.40m x 2.20m) Two front facing upvc windows, laminate flooring and radiator.

#### Utility Room

8' 10" x 8' 2" (2.70m x 2.50m) Side facing door, base units, wall mounted Worcester Boiler and laminate flooring. Heated towel rail.

#### Guest WC

Low flush WC, wash basin and laminate flooring.

### DRIVEWAY

2 Parking Spaces

Total Area: 141.2  $m^2 \ldots$  1520 ft² All measurements are approximate and for display purposes only

Total Area: 141.2 m<sup>2</sup> ... 1520 ft<sup>2</sup> All measurements are approximate and for display purposes only