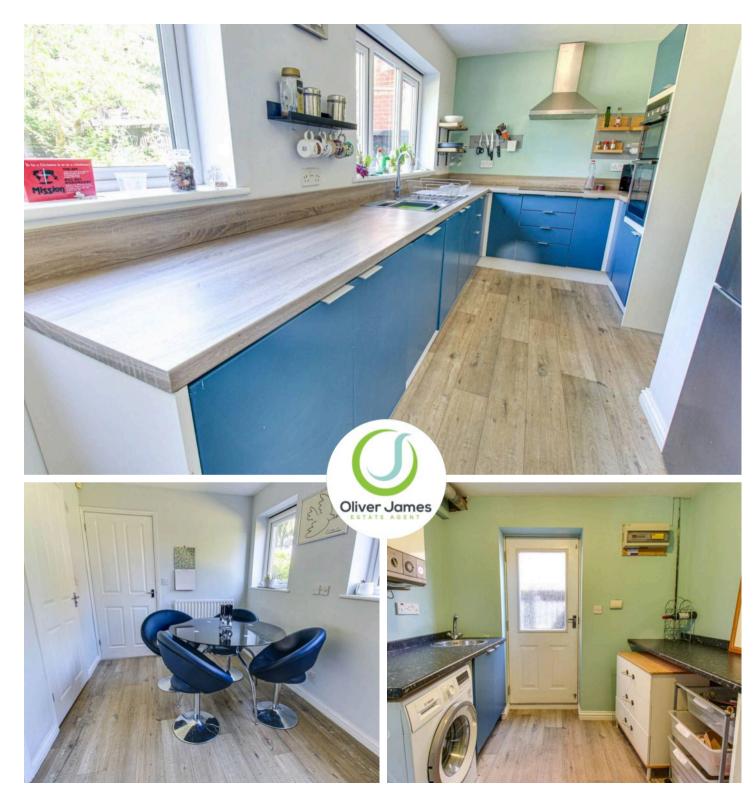

#### **Kitchen Diner**

22' 8" x 7' 7" (6.90m x 2.30m) Three rear facing upvc windows, fitted range of base and wall units, integral dishwasher, oven and

#### Office/Snug

induction hob. Radiator.

7' 10" x 7' 3" (2.40m x 2.20m) Two front facing upvc windows, laminate flooring and radiator.

#### Utility Room

8' 10" x 8' 2" (2.70m x 2.50m) Side facing door, base units, wall mounted Worcester Boiler and laminate flooring. Heated towel rail.

#### Guest WC

Low flush WC, wash basin and laminate flooring.