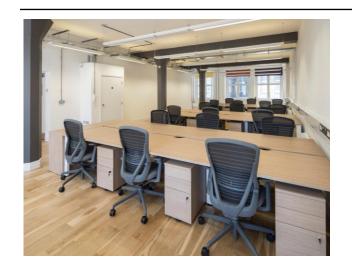

#### **DESCRIPTION**

An exceptional opportunity to lease recently renovated and fully fitted office floors in the vibrant heart of Shoreditch. This space is tailored to meet the needs of discerning tenants seeking both functionality and style.

#### WAREHOUSE STYLE FULLY FITTED OFFICE UNITS TO RENT