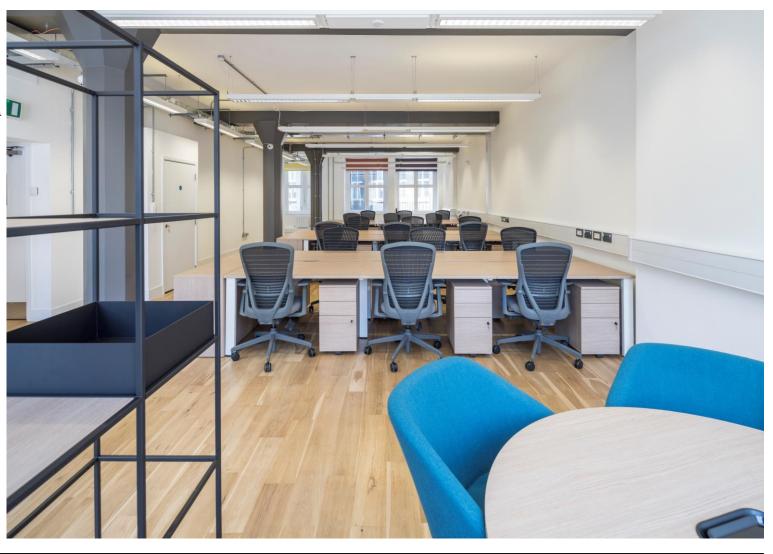

#### **DESCRIPTION**

An exceptional opportunity to lease recently renovated and fully fitted office floors in the vibrant heart of Shoreditch. This space is tailored to meet the needs of discerning tenants seeking both functionality and style.

The floors hold appeal for a diverse range of creative occupiers, especially those in the tech and media sectors.

#### WAREHOUSE STYLE FULLY FITTED OFFICE UNITS TO RENT