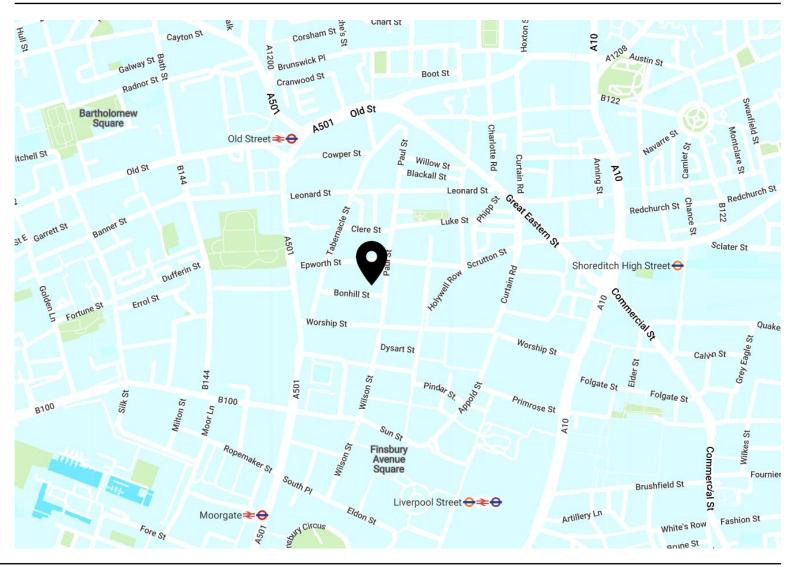

#### **AREA**

Located on Paul Street, the officed are situated in the heart of Shoreditch. You are spoiled for choice when it comes to bars, restaurants, independent coffee house, hotel, and leisure facilities. With Old Street on the doorstep and both Shoreditch High Street Overground Station and Liverpool St Stations within 10 minutes walking distance the building has excellent transport links to travel across London and further afield.

#### **LOCATION**

## PAUL STREET SHOREDITCH, EC2