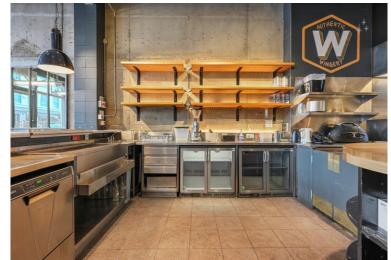

## DESCRIPTION

Forming part of an attractive period building comprising a restaurant unit arranged over ground and lower ground floors.

The unit has been fitted to a high specification and would be of strong interest to any restaurant or retail operators, benefiting from E Class Use.

### **AMENITIES**

🕒 7 Day Trade

- 📾 Great Frontage
- 🗮 Outside Terrace
- $\blacksquare$  Prime Shoreditch Location
- 🛱 Fully Fitted Restaurant
- $\stackrel{\text{\tiny{(B1)}}}{\twoheadrightarrow}$  Premises License
- 🐨 Air Conditioning