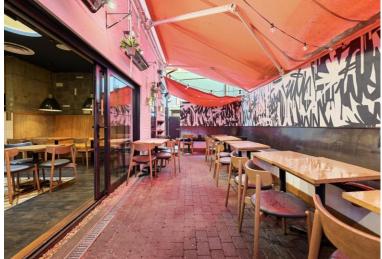

## DESCRIPTION

Forming part of an attractive period building comprising a restaurant unit arranged over ground and lower ground floors.

The unit has been fitted to a high specification and would be of strong interest to any restaurant or retail operators, benefiting from E Class Use.

### **AMENITIES**

🕒 7 Day Trade

- 📾 Great Frontage
- 🗮 Outside Terrace
- $\blacksquare$  Prime Shoreditch Location
- 🛱 Fully Fitted Restaurant
- $\stackrel{\text{\tiny{(B1)}}}{\twoheadrightarrow}$  Premises License
- 🐨 Air Conditioning