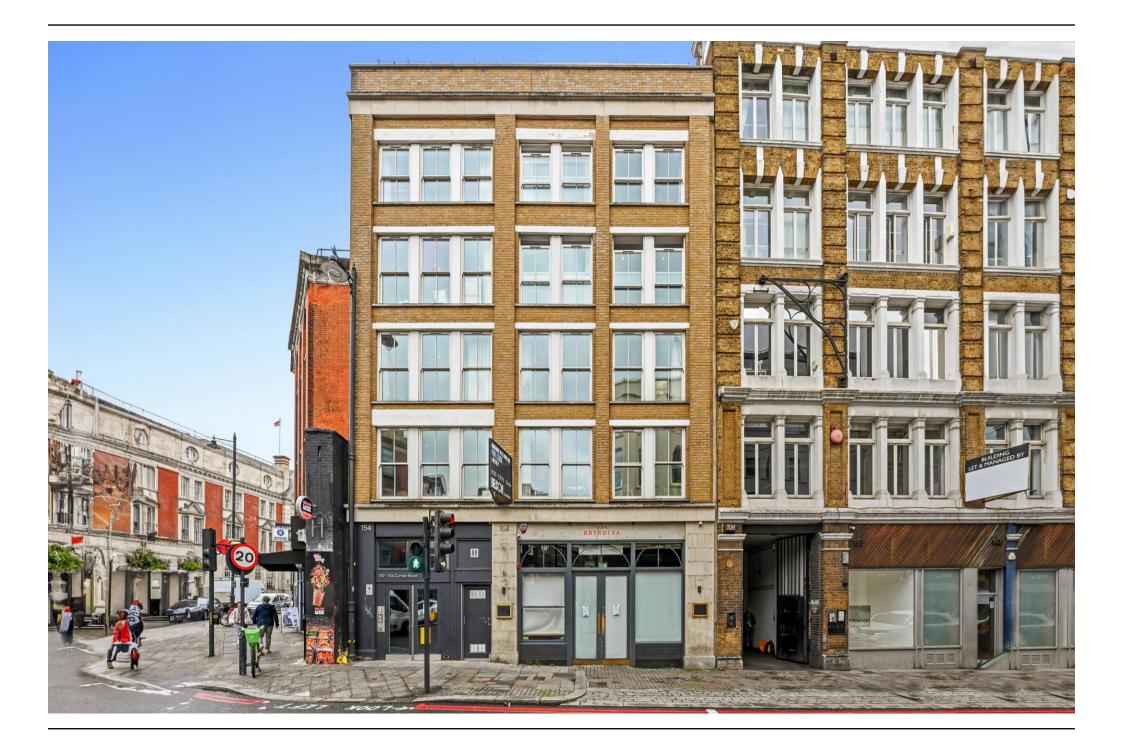

FLAGSHIP SHOREDITCH RESTAURANT OPPORTUNITY

152 CURTAIN ROAD Shoreditch EC2

**152 CURTAIN ROAD** 

SHOREDITCH EC2

### AVAILABILITY

The property is located on the east side of Curtain Road close to its junction with Old Street, in the heart of Shoreditch.

The property is in close proximity to many of the retail and restaurant outlets in Rivington St and Hoxton Square and also within short walking distance of Old Street, Liverpool Street and Shoreditch High Street.