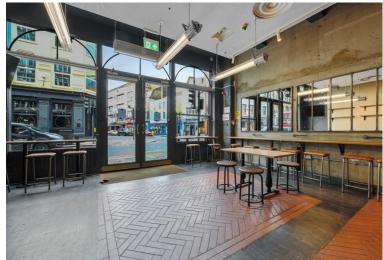

## DESCRIPTION

Forming part of an attractive period building comprising a restaurant unit arranged over ground and lower ground floors.

The unit has been fitted to a high specification and would be of strong interest to any restaurant or retail operators, benefiting from E Class Use.

### **AMENITIES**

🕒 7 Day Trade

- 📾 Great Frontage
- 🗮 Outside Terrace
- $\blacksquare$  Prime Shoreditch Location
- 🛱 Fully Fitted Restaurant
- $\stackrel{\text{\tiny{(B1)}}}{\twoheadrightarrow}$  Premises License
- 🐨 Air Conditioning