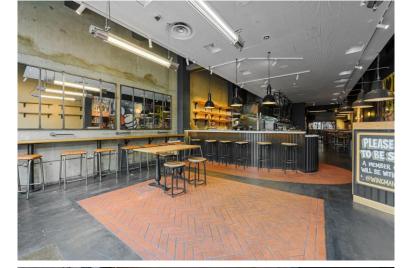

## DESCRIPTION

Forming part of an attractive period building comprising a restaurant unit arranged over ground and lower ground floors.

The unit has been fitted to a high specification and would be of strong interest to any restaurant or retail operators, benefiting from E Class Use.

### **AMENITIES**

🕒 7 Day Trade

- 📾 Great Frontage
- 🗮 Outside Terrace
- $\blacksquare$  Prime Shoreditch Location
- 🛱 Fully Fitted Restaurant
- $\stackrel{\text{\tiny{(B1)}}}{\twoheadrightarrow}$  Premises License
- 🐨 Air Conditioning