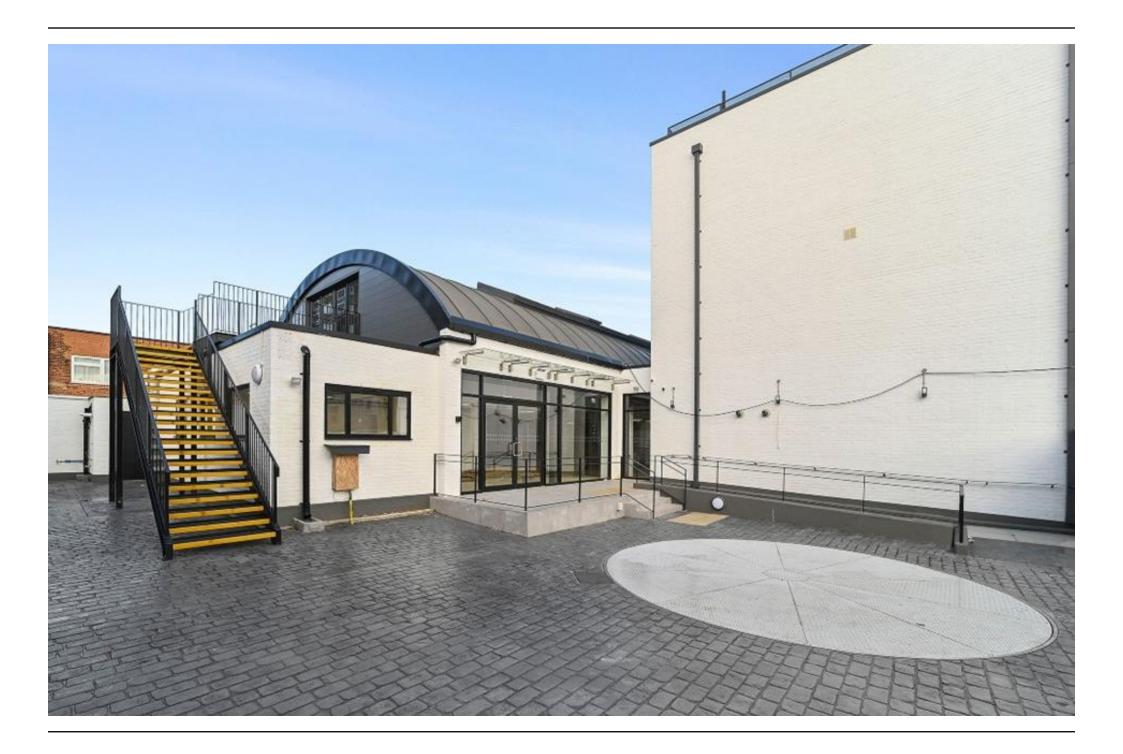

### **DESCRIPTION**

Comprising a unique workspace created within a converted car workshop and warehouse building. The premises benefits from incredible ceiling height and substantial natural light from feature skylights throughout. The building has air-conditioning throughout, a large private outdoor terrace and a front forecourt with off-street parking.

### **AMENITIES**

- & Newly Refurbished
- P Large Forecourt / Parking
- Unique Character Features
- -Ò-Excellent Natural Light
- Impressive Ceiling Height
- Large Private Courtyard