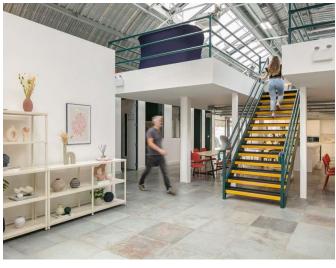

### **DESCRIPTION**

Comprising a unique workspace created within a converted car workshop and warehouse building. The premises benefits from incredible ceiling height and substantial natural light from feature skylights throughout. The building has air-conditioning throughout, a large private outdoor terrace and a front forecourt with off-street parking.

### **AMENITIES**

- & Newly Refurbished
- P Large Forecourt / Parking
- Unique Character Features
- -Ò-Excellent Natural Light
- Impressive Ceiling Height
- Large Private Courtyard

### FORMER CAR WORKSHOP REIMAGINED INTO A UNIQUE E CLASS OPPORTUNITY