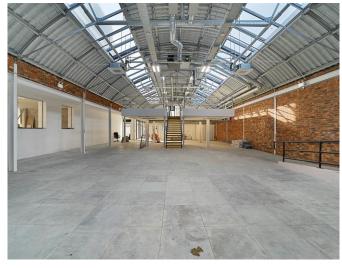

### **DESCRIPTION**

Comprising a unique workspace created within a converted car workshop and warehouse building. The premises benefits from incredible ceiling height and substantial natural light from feature skylights throughout. The building has air-conditioning throughout, a large private outdoor terrace and a front forecourt with off-street parking.

### **AMENITIES**

- & Newly Refurbished
- P Large Forecourt / Parking
- Unique Character Features
- -Ò-Excellent Natural Light
- Impressive Ceiling Height
- Large Private Courtyard

### FORMER CAR WORKSHOP REIMAGINED INTO A UNIQUE E CLASS OPPORTUNITY