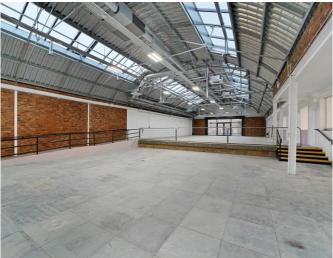

### **DESCRIPTION**

Comprising a unique workspace created within a converted car workshop and warehouse building. The premises benefits from incredible ceiling height and substantial natural light from feature skylights throughout. The building has air-conditioning throughout, a large private outdoor terrace and a front forecourt with off-street parking.

### FORMER CAR WORKSHOP REIMAGINED INTO A UNIQUE E CLASS OPPORTUNITY