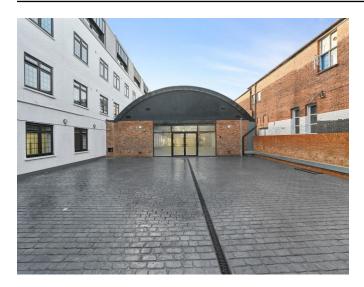

### **DESCRIPTION**

Comprising a unique workspace created within a converted car workshop and warehouse building. The premises benefits from incredible ceiling height and substantial natural light from feature skylights throughout. The building has air-conditioning throughout, a large private outdoor terrace and a front forecourt with off-street parking.

### **AMENITIES**

- & Newly Refurbished
- P Large Forecourt / Parking
- Unique Character Features
- -Ò-Excellent Natural Light
- Impressive Ceiling Height
- Large Private Courtyard