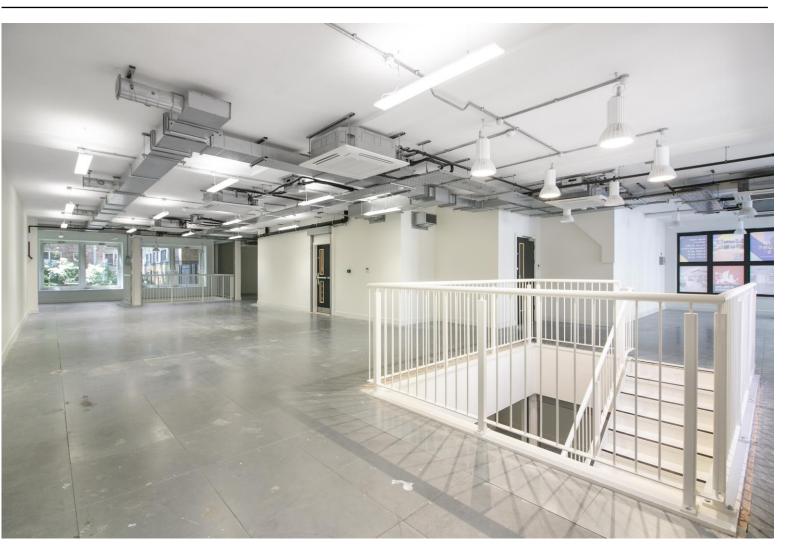

### DESCRIPTION

This refurbished mixed use 1<sup>st</sup> floor property with design led cut aways to ensure maximum natural light to all floors and will be delivered as CAT A finish ready for tenant fit out will be of particular interest to a variety of E class uses.

### **AMENITIES**

🐨 Air Conditioning

Amazing transport links

Good ceiling height

-Ò- Excellent Natural Light

Prominent Frontage

🙂 E Use Class