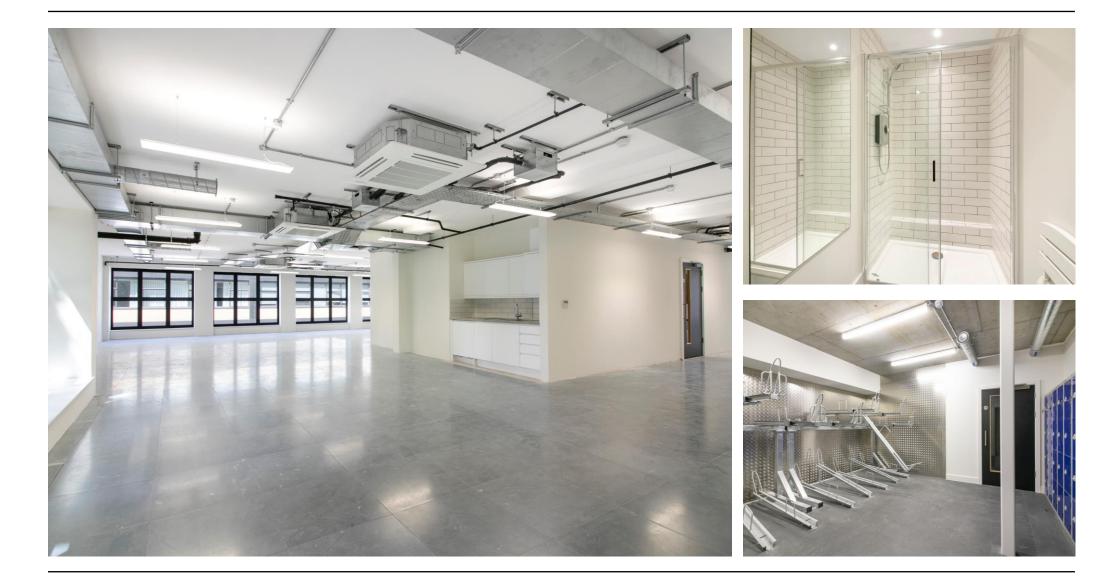

### DESCRIPTION

This refurbished mixed use 1<sup>st</sup> floor property with design led cut aways to ensure maximum natural light to all floors and will be delivered as CAT A finish ready for tenant fit out will be of particular interest to a variety of E class uses.

### **AMENITIES**

🐨 Air Conditioning

Amazing transport links

Good ceiling height

-Ò- Excellent Natural Light

Prominent Frontage

🙂 E Use Class