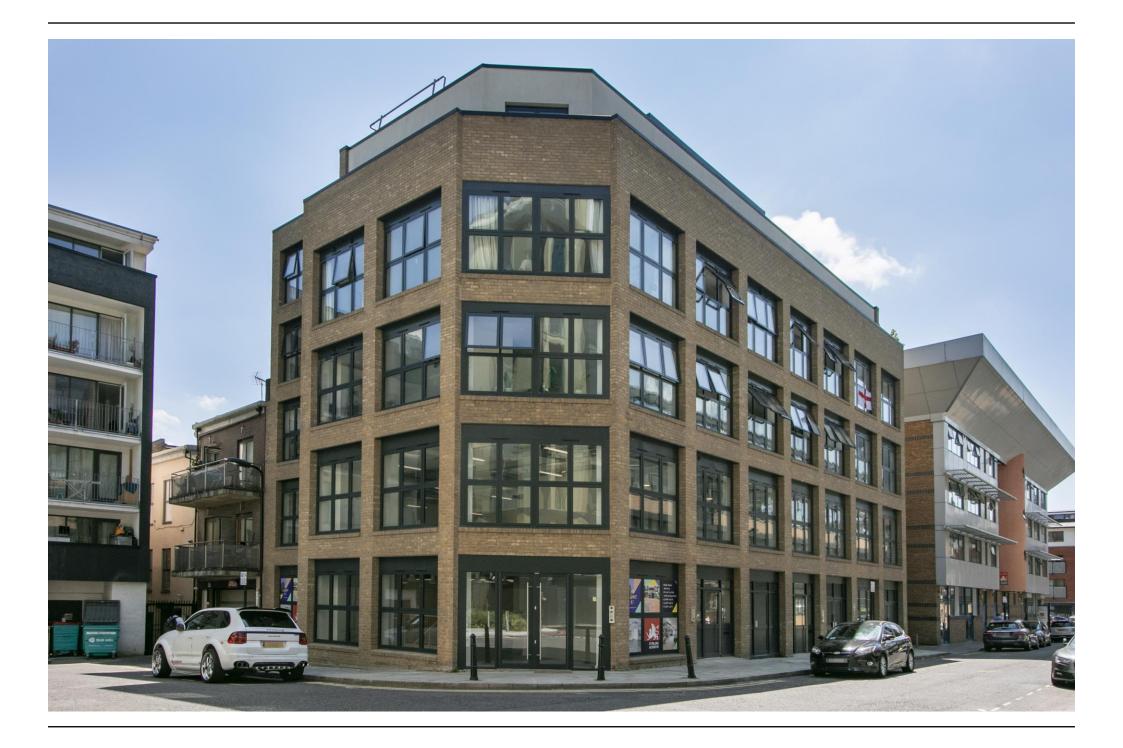

## 7–10 LONG STREET Shoreditch E2

2,960 SQ FT

7–10 LONG STREET Shoreditch E2

### DESCRIPTION

This refurbished mixed use 1<sup>st</sup> floor property with design led cut aways to ensure maximum natural light to all floors and will be delivered as CAT A finish ready for tenant fit out will be of particular interest to a variety of E class uses.

### **REFURBISHED OFFICE SPACE IN SHOREDITCH**