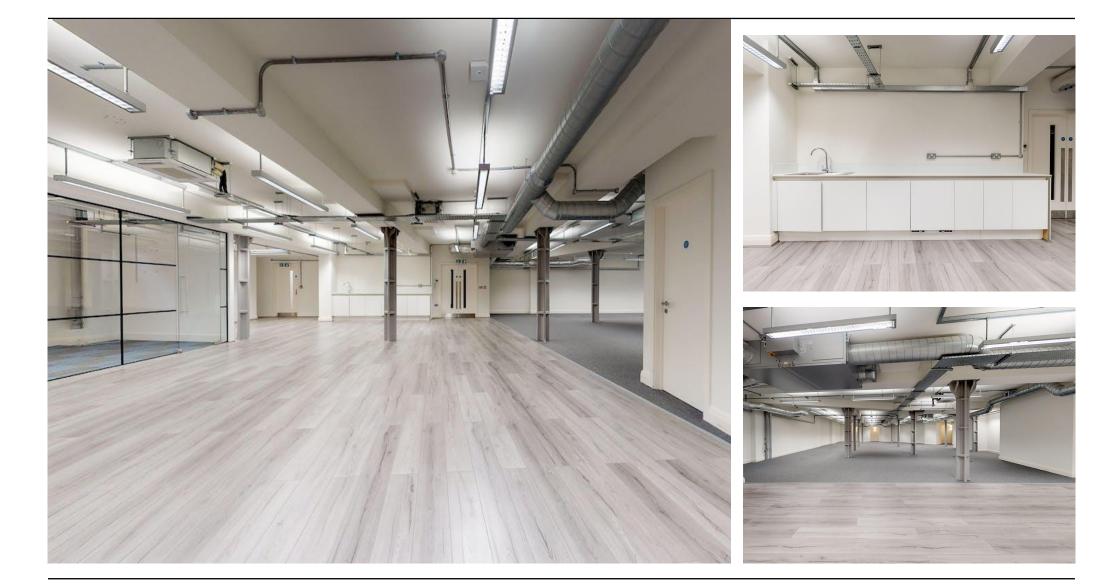

### DESCRIPTION LOWER GROUND FLOOR IN THE HEART OF SHOREDITCH ON ECONOMICAL TERMS

This beautiful original warehouse unit is situated on the lower ground floor within an attractive mid-terrace Victorian Warehouse building. The premises is self-contained and benefits from, warehouse style features, meeting rooms and demised kitchenette & WC's.

#### **AMENITIES**

- Prime Shoreditch Location
- 🚆 Excellent Transport Links
- Kitchenette & WCs
- کے۔ Exposed Columns
- Warehouse Style
- 🚠 Self Contained