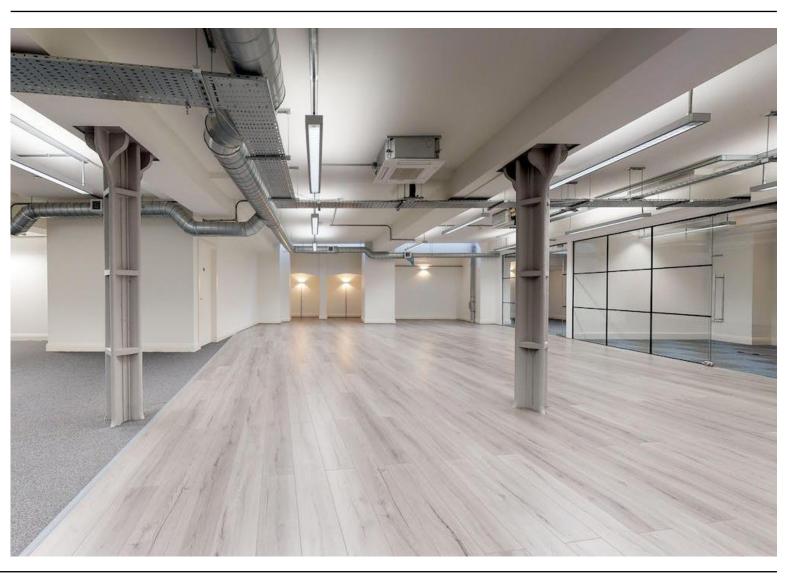

### DESCRIPTION LOWER GROUND FLOOR IN THE HEART OF SHOREDITCH ON ECONOMICAL TERMS

This beautiful original warehouse unit is situated on the lower ground floor within an attractive mid-terrace Victorian Warehouse building. The premises is self-contained and benefits from, warehouse style features, meeting rooms and demised kitchenette & WC's.

#### **AMENITIES**

- Prime Shoreditch Location
- 🚆 Excellent Transport Links
- Kitchenette & WCs
- کے۔ Exposed Columns
- Warehouse Style
- 🚠 Self Contained