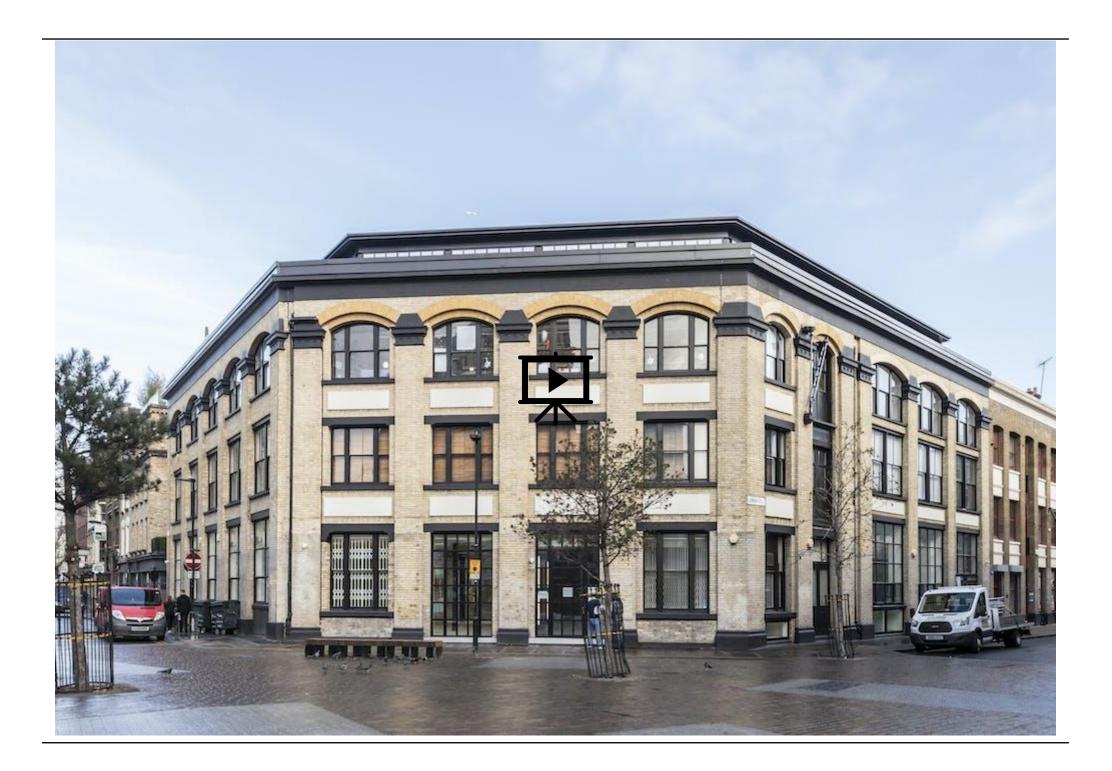

CHARACTERFUL Warehouse Style Space

LEONARD CIRCUS Shoreditch EC2

4,197 SQ FT

### DESCRIPTION LOWER GROUND FLOOR IN THE HEART OF SHOREDITCH ON ECONOMICAL TERMS

This beautiful original warehouse unit is situated on the lower ground floor within an attractive mid-terrace Victorian Warehouse building. The premises is self-contained and benefits from, warehouse style features, meeting rooms and demised kitchenette & WC's.

### LOCATION

The premises is located close to the junction with Paul Street in the heart of prime Shoreditch, a short distance from Old Street Roundabout. The building is situated amongst a host of bars and restaurants and some of the leading commercial occupiers in the City Fringe.