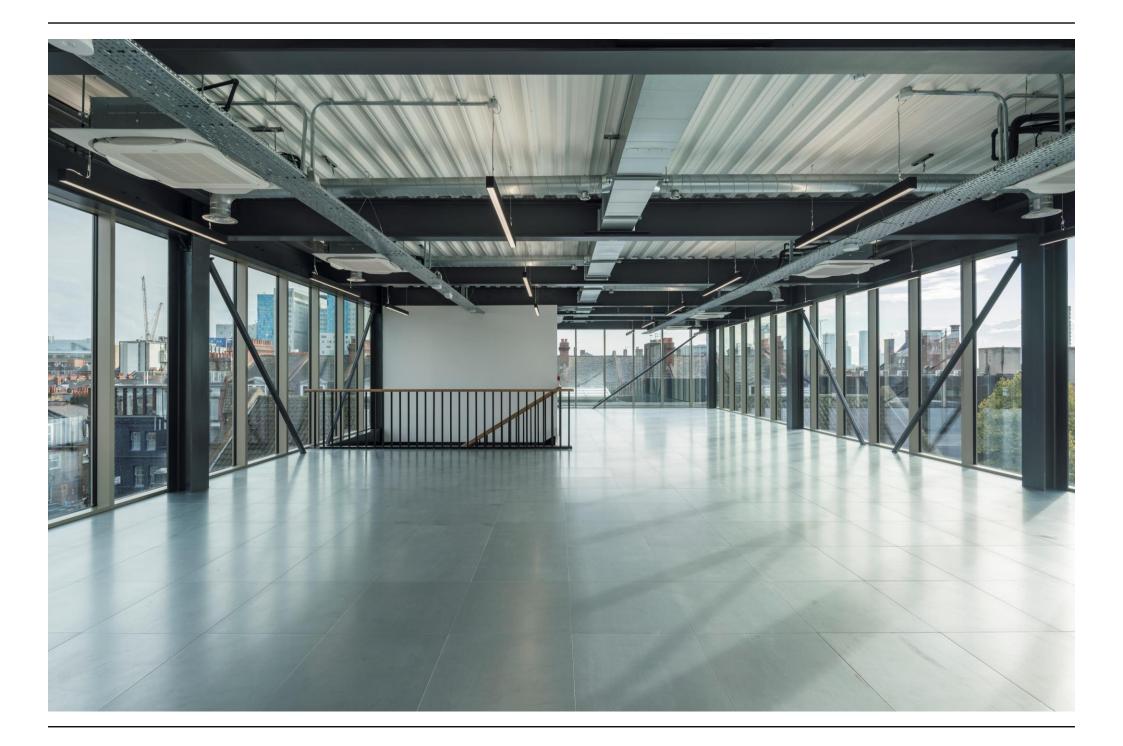

## DESCRIPTION

A former neo-classical office building which has been carefully re-imagined to provide modern, contemporary and characterful space in Whitechapel.

The units boats amazing natural light and would be of strong interest to a range of media, tech or other creative occupiers.

## **AMENITIES**

- 🐨 Air Conditioning
- A Concierge
- Passenger Lift
- 🔒 Fully Fitted
- Bike Storage
  Bike Storage
- Shower Facilities