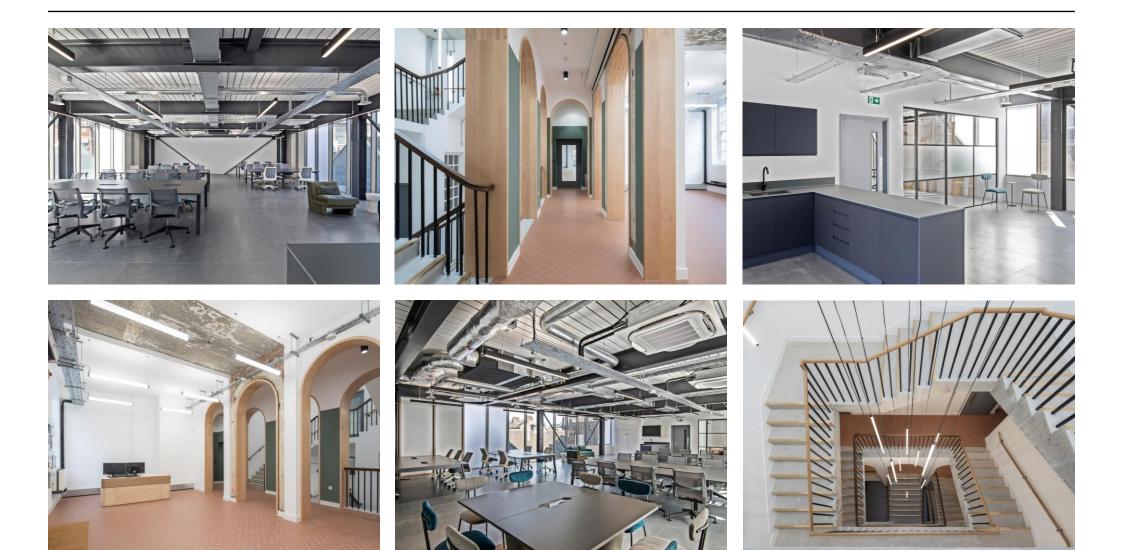

## DESCRIPTION

A former neo-classical office building which has been carefully re-imagined to provide modern, contemporary and characterful space in Whitechapel.

The units boats amazing natural light and would be of strong interest to a range of media, tech or other creative occupiers.

## **AMENITIES**

- 🐨 Air Conditioning
- A Concierge
- Passenger Lift
- 🔒 Fully Fitted
- Bike Storage
  Bike Storage
- Shower Facilities