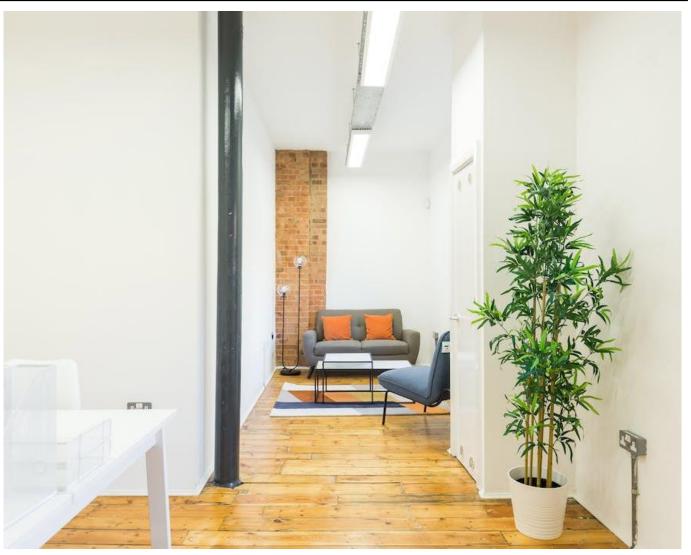

# **DESCRIPTION**

This Victorian warehouse building originally constructed circa 1870 and retaining many of its original period features. Both units are unique in terms of layout & benefit from a private kitchenette and excellent ceiling heights. Both units contain exposed steel & brickwork and original wood flooring.

# **AMENITIES**

- + Exposed Services
- Excellent Ceiling Heights
- Self- Contained
- 24 Hour Access
- Air Conditioning
- E Class