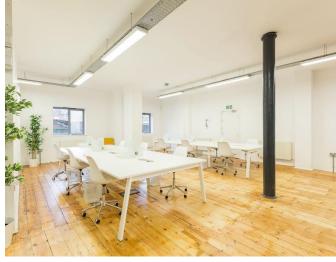

# **DESCRIPTION**

This Victorian warehouse building originally constructed circa 1870 and retaining many of its original period features. Both units are unique in terms of layout & benefit from a private kitchenette and excellent ceiling heights. Both units contain exposed steel & brickwork and original wood flooring.

# **AMENITIES**

- + Exposed Services
- Excellent Ceiling Heights
- Self- Contained
- 24 Hour Access
- Air Conditioning
- E Class