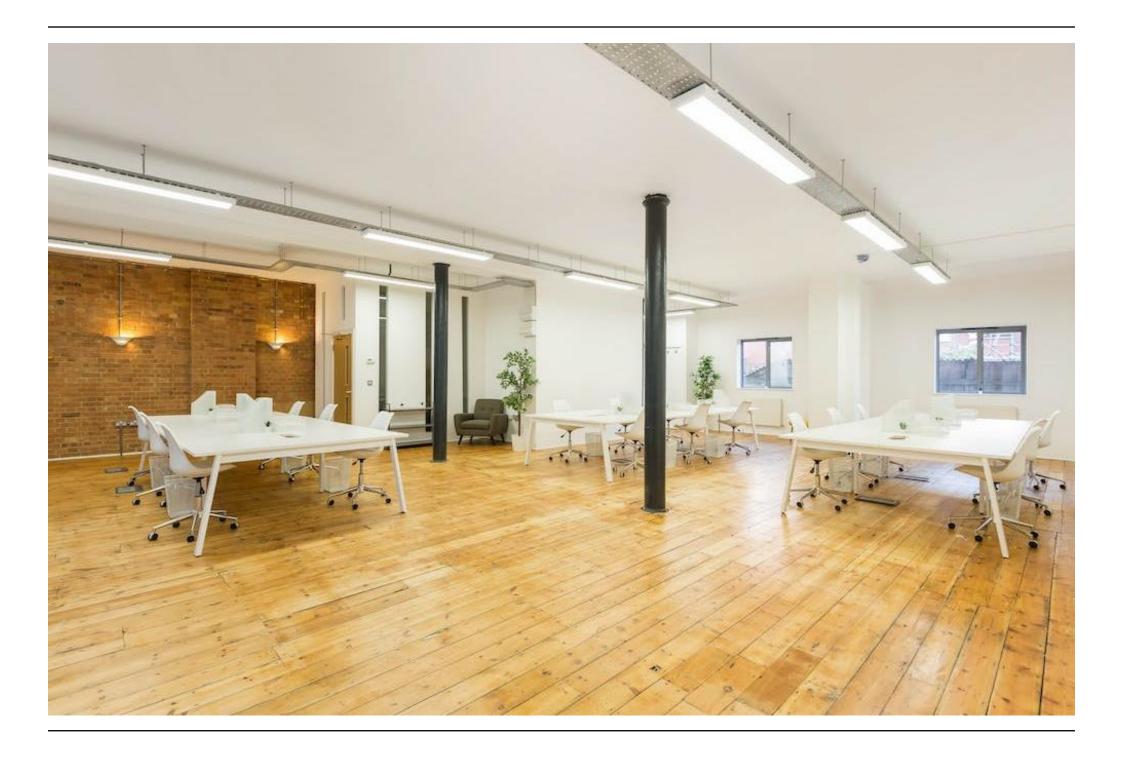

# **DESCRIPTION**

This Victorian warehouse building originally constructed circa 1870 and retaining many of its original period features. Both units are unique in terms of layout & benefit from a private kitchenette and excellent ceiling heights. Both units contain exposed steel & brickwork and original wood flooring.

# **AMENITIES**

- + Exposed Services
- Excellent Ceiling Heights
- Self- Contained
- 24 Hour Access
- Air Conditioning
- E Class

# SELF CONTAINED WAREHOUSE STYLE OFFICE SPACE