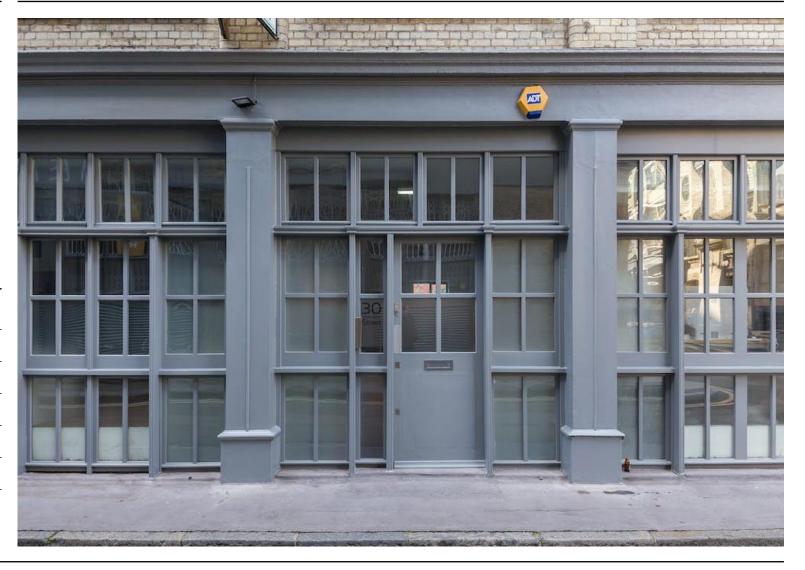

# **DESCRIPTION**

This Victorian warehouse building originally constructed circa 1870 and retaining many of its original period features. Both units are unique in terms of layout & benefit from a private kitchenette and excellent ceiling heights. Both units contain exposed steel & brickwork and original wood flooring.

# **LOCATION**

The property is situated just off the ever-busy City Road and is located right by Old Street Roundabout, Hoxton Square and Angel Islington.

The area is surrounded by a host of tech and creative office occupiers with numerous eateries, bars and public spaces.