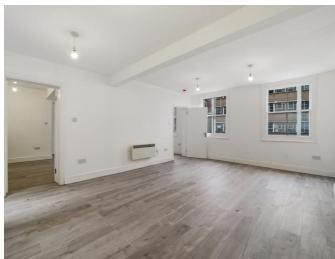

# **DESCRIPTION**

Occupying the first & second floors of part of this attractive former Pennybank Chamber building, providing excellent natural light and good ceiling heights. The floors are accessed at the rear of the property and are available either as separate self-contained units or as a whole.

## **AMENITIES**

& Newly refurbished

Great transport links

- Great natural light

Open plan offices

Excellent ceiling height