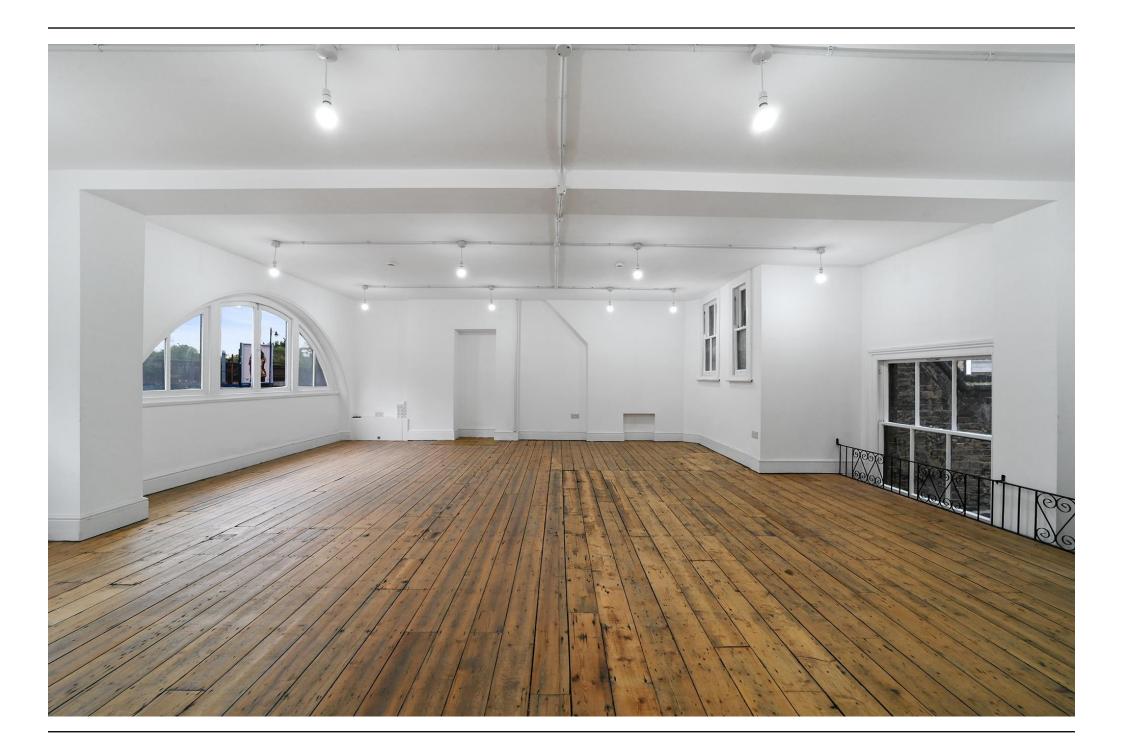

# **DESCRIPTION**

Occupying the first & second floors of part of this attractive former Pennybank Chamber building, providing excellent natural light and good ceiling heights. The floors are accessed at the rear of the property and are available either as separate self-contained units or as a whole.

## **AMENITIES**

& Newly refurbished

Great transport links

- Great natural light

Open plan offices

Excellent ceiling height