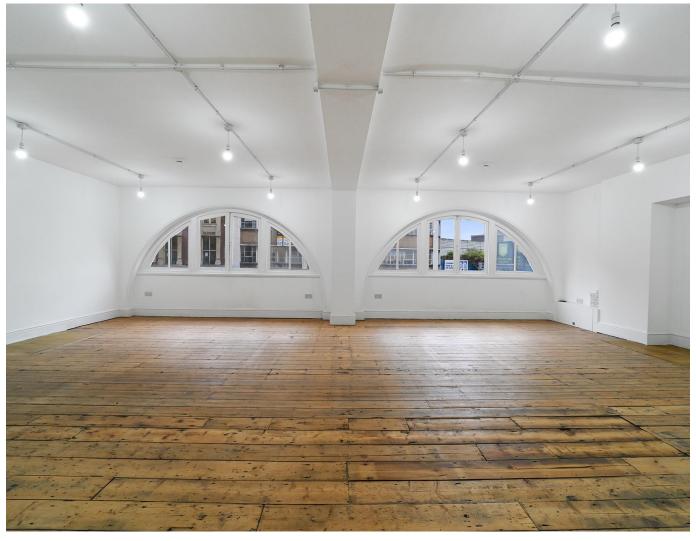

# **DESCRIPTION**

Occupying the first & second floors of part of this attractive former Pennybank Chamber building, providing excellent natural light and good ceiling heights. The floors are accessed at the rear of the property and are available either as separate self-contained units or as a whole.